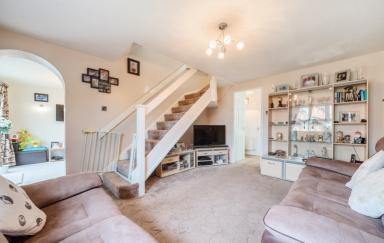

# Lounge

Two radiators, large uPVC window to side aspect, access to first floor.

## Diner

Archway from living area, sockets, wall lights, uPVC window to side aspect, uPVC large patio doors onto the garden, radiator.