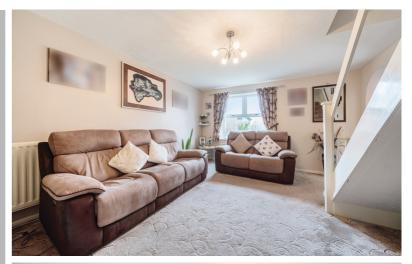

# Lounge

Two radiators, large uPVC window to side aspect, access to first floor.

## Diner

Archway from living area, sockets, wall lights, uPVC window to side aspect, uPVC large patio doors onto the garden, radiator.