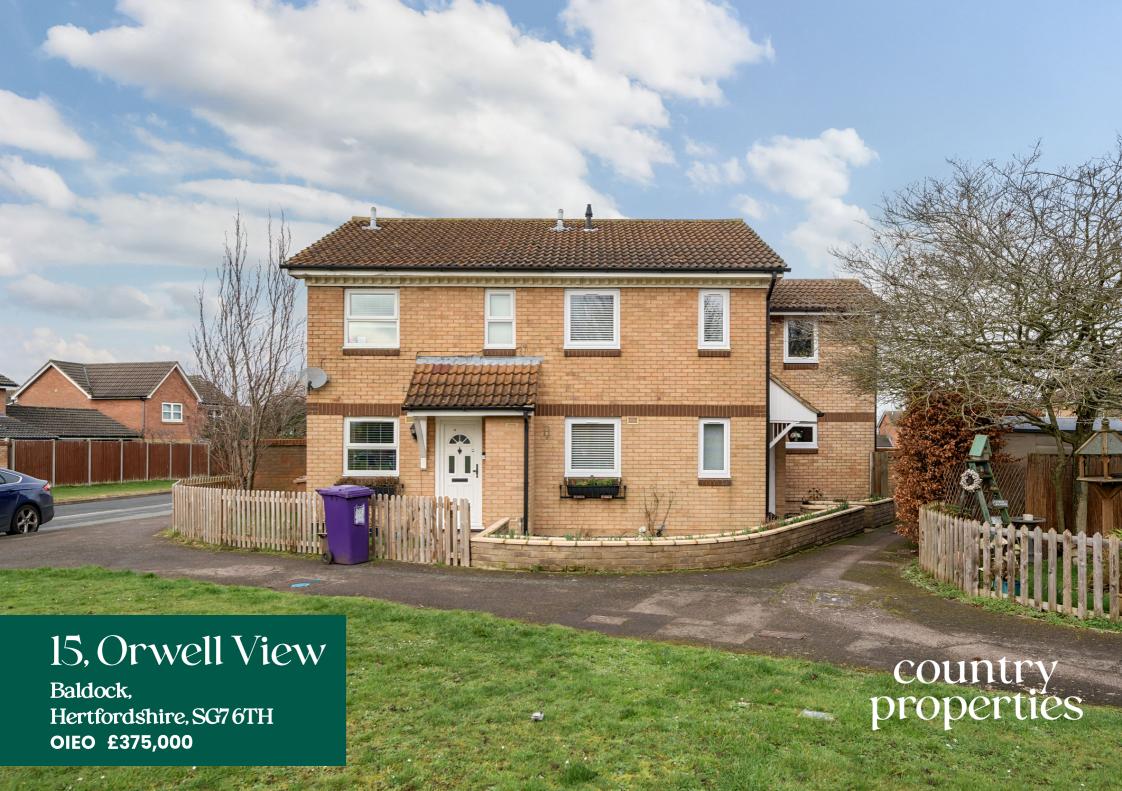

A beautiful 3 bedroom semi detached house located on Clothall Common within Baldock. This property comprises; hallway, potential downstairs WC (currently a utility room), kitchen, lounge, dining room, 3 good size bedrooms, modern family bathroom, and a beautiful front and rear garden, driveway and garage. This property benefits from double glazing throughout and plenty of storage.

- Semi Detached House
- 3 Good Size Bedrooms
- 2 Reception Rooms & Separate
   Kitchen
- Potential Downstairs WC
- Modern Family Bathroom
- Front & Rear Gardens
- Driveway & Garage
- Corner Plot Overlooking The Green