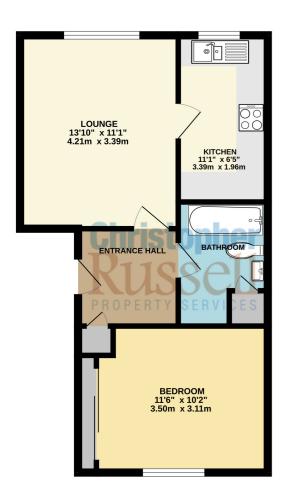

A well presented one bedroom apartment in a quiet and convenient location.

The property comprises a large lounge/dining room, good sized bedroom, contemporary kitchen and modern bathroom.

There is an entry phone security system.

Council Tax Band B.

GROUND FLOOR 487 sq.ft. (45.3 sq.m.) approx.