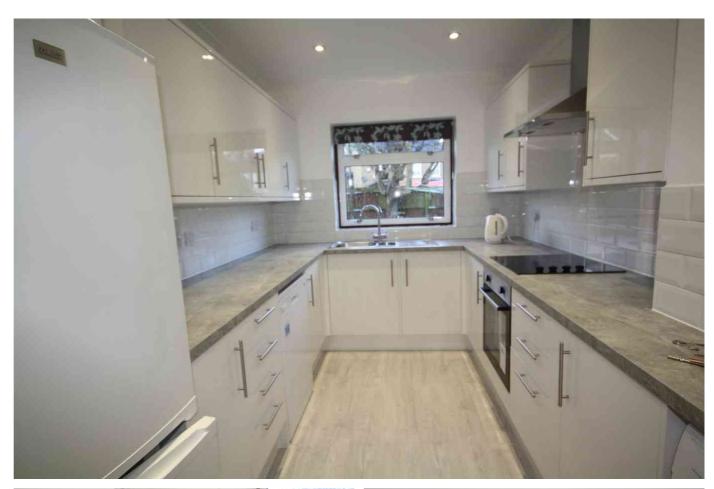

Rear dining / living room with patio doors to rear enclosed garden and patio.

The property impresses with a recently refurbished kitchen in white with high gloss units with white goods.

Under stairs storage.