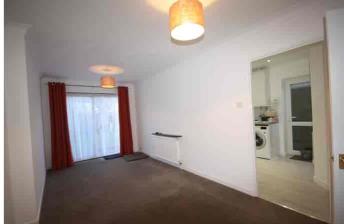

Rear dining / living room with patio doors to rear enclosed garden and patio.

The property impresses with a recently refurbished kitchen in white with high gloss units with white goods.

Under stairs storage.