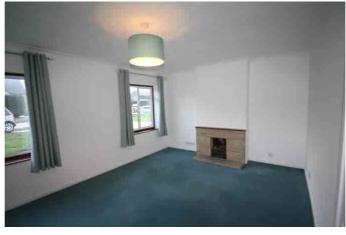

Rear dining / living room with patio doors to rear enclosed garden and patio.

The property impresses with a recently refurbished kitchen in white with high gloss units with white goods.

Under stairs storage.