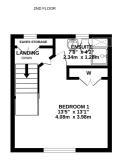

### **Description**

\*\*Guide Price £350,000 - £375,000\*\*

This fantastic three double bedroom, two bathroom family home with allocated parking for two vehicles needs to be at the top of your viewing list! Close to "good" rated schools, local amenities and great transport links, this turnkey end of terrace town house is set over three floors, offering flexible living space, ample built in storage and a neutral décor throughout. You are welcomed into a tiled hallway and the ground floor offers a downstairs cloakroom, good size kitchen with plenty of work and cupboard space, spacious living/dining room, opening into a sunny conservatory overlooking a fabulous east facing garden with side and rear access, lawn, patio, pergola, fish tank, fruit & veg patch and BBQ area which makes this a great space to entertain. The family bathroom and first two of the double bedrooms are on the first floor and on the top floor the Velux on the landing floods the space with light and offers eves storage and access to the main bedroom suite which has en-suite facilities. This really is a must see and won't be available long so please contact the Greyfox Sales & Lettings Team in Rainham today to arrange your viewing.

### **Key Features**

- End of Terrace Town House
- · Lounge/Diner
- · Three Double Bedrooms
- · Downstairs Cloakroom, Family Bathroom & En- Suite Facilities
- Two Allocated Parking Spaces
- · Great Access to the M2 and Transport Links
- Sunny Conservatory
- East Facing Garden measuring approx. 27 x 28ft

Whilst every attempt has been made to ensure the accuracy of the floorplan contained here, measurem of doors, windows, moms and any other terms are approximate and no responsibility is taken for any recritission or mis-statement. This plan is for illustrative purposes only and should be used as such by a proposective purchaser. The services, systems and appliances shown have not been tested and no guara as to their operability or efficiency can be given. Made with Metrous c 2023.