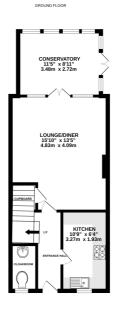

### **Description**

\*\*Guide Price £350,000 - £375,000\*\*

This fantastic three double bedroom, two bathroom family home with allocated parking for two vehicles needs to be at the top of your viewing list! Close to "good" rated schools, local amenities and great transport links, this turnkey end of terrace town house is set over three floors, offering flexible living space, ample built in storage and a neutral décor throughout. You are welcomed into a tiled hallway and the ground floor offers a downstairs cloakroom, good size kitchen with plenty of work and cupboard space, spacious living/dining room, opening into a sunny conservatory overlooking a fabulous east facing garden with side and rear access, lawn, patio, pergola, fish tank, fruit & veg patch and BBQ area which makes this a great space to entertain. The family bathroom and first two of the double bedrooms are on the first floor and on the top floor the Velux on the landing floods the space with light and offers eves storage and access to the main bedroom suite which has en-suite facilities. This really is a must see and won't be available long so please contact the Greyfox Sales & Lettings Team in Rainham today to arrange your viewing.

### **Key Features**

- End of Terrace Town House
- · Lounge/Diner
- · Three Double Bedrooms
- · Downstairs Cloakroom, Family Bathroom & En- Suite Facilities
- Two Allocated Parking Spaces
- · Great Access to the M2 and Transport Links
- Sunny Conservatory
- East Facing Garden measuring approx. 27 x 28ft

Whilst every attempt has been made to ensure the accuracy of the floorplan contained here, measurem of doors, windows, moms and any other terms are approximate and no responsibility is taken for any recritission or mis-statement. This plan is for illustrative purposes only and should be used as such by a proposective purchaser. The services, systems and appliances shown have not been tested and no guara as to their operability or efficiency can be given. Made with Metrous c 2023.