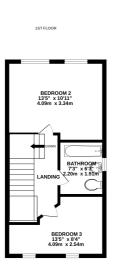

### **Description**

\*\*Guide Price £350,000 - £375,000\*\*

This fantastic three double bedroom, two bathroom family home with allocated parking for two vehicles needs to be at the top of your viewing list! Close to "good" rated schools, local amenities and great transport links, this turnkey end of terrace town house is set over three floors, offering flexible living space, ample built in storage and a neutral décor throughout. You are welcomed into a tiled hallway and the ground floor offers a downstairs cloakroom, good size kitchen with plenty of work and cupboard space, spacious living/dining room, opening into a sunny conservatory overlooking a fabulous east facing garden with side and rear access, lawn, patio, pergola, fish tank, fruit & veg patch and BBQ area which makes this a great space to entertain. The family bathroom and first two of the double bedrooms are on the first floor and on the top floor the Velux on the landing floods the space with light and offers eves storage and access to the main bedroom suite which has en-suite facilities. This really is a must see and won't be available long so please contact the Greyfox Sales & Lettings Team in Rainham today to arrange your viewing.

### **Key Features**

- End of Terrace Town House
- · Lounge/Diner
- · Three Double Bedrooms
- · Downstairs Cloakroom, Family Bathroom & En- Suite Facilities
- Two Allocated Parking Spaces
- · Great Access to the M2 and Transport Links
- Sunny Conservatory
- East Facing Garden measuring approx. 27 x 28ft

Whilst every attempt has been made to ensure the accuracy of the floorplan contained here, measurem of doors, windows, moms and any other terms are approximate and no responsibility is taken for any recritission or mis-statement. This plan is for illustrative purposes only and should be used as such by a proposective purchaser. The services, systems and appliances shown have not been tested and no guara as to their operability or efficiency can be given. Made with Metrous c 2023.