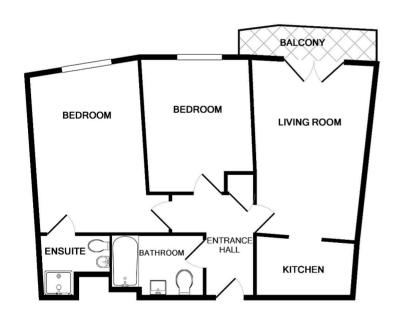

### **BATHROOM**

2.29m x 2.04m (7' 6" x 6' 8")

White suite comprising bath with power shower over and glazed screen, wash basin with mixer tap and WC, extractor fan, electric heater, tiled walls and laminate flooring