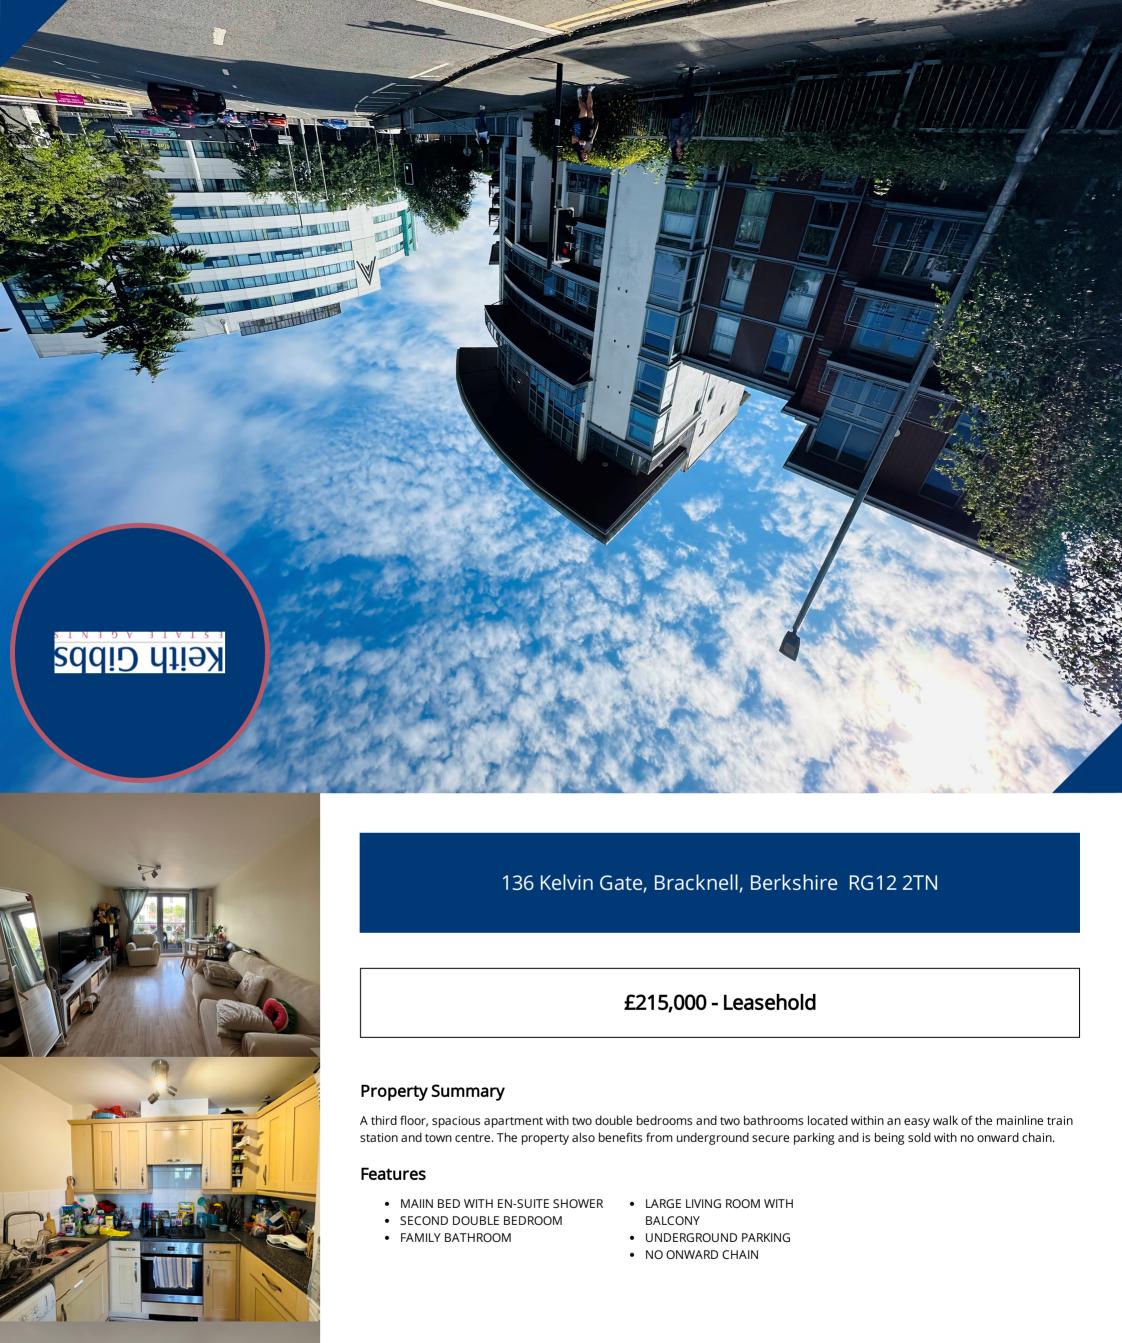

# **Room Descriptions**

# THIRD FLOOR

## **ENTRANCE HALL**

With doors to both bedrooms, bathroom and living room and door to airing cupboard with hot water tank and shelving, wood laminate flooring, entry phone

### LIVING ROOM

4.95m x 3.40m (16' 3" x 11' 2")

Double doors giving access to balcony, wood laminate flooring, electric heater, access to kitchen

### **RE-FITTED KITCHEN**

2.69m x 1.88m (8' 10" x 6' 2")

Range of eye level cupboards, preparation surface with drawers and cupboards under, one and a half bowl stainless steel sink with mixer tap and drainer, tiled splashback, four ring induction hob with oven/grill under and extractor over, washing machine, fridge/freezer, wood laminate flooring

### **BEDROOM ONE**

4.60m x 3.03m (15' 1" x 9' 11")

Window with front aspect, electric heater, door to en-suite shower room

# **EN-SUITE SHOWER ROOM**

Shower cubicle with power shower and glazed door, wash basin with mixer tap, WC, extractor fan, electric heater, tiled walls and laminate flooring

## **BEDROOM TWO**

3.52m x 3.15m (11' 7" x 10' 4")

Window with front aspect, electric heater

### **BATHROOM**

2.29m x 2.04m (7' 6" x 6' 8")

White suite comprising bath with power shower over and glazed screen, wash basin with mixer tap and WC, extractor fan, electric heater, tiled walls and laminate flooring

# **OUTSIDE**

### **PARKING**

Underground secure parking with one allocated space

Whilst every attempt has been made to ensure the accuracy of the floor plan contained here, measurements of doors, windows, rooms and any other items are approximate and no responsibility is taken for any error, omission, or mis-statement. This plan is for illustrative purposes only and should be used as such by any prospective purchaser. The services, systems and appliances shown have not been tested and no guarantee as to their operability or efficiency can be given Made with Metropix ©2019