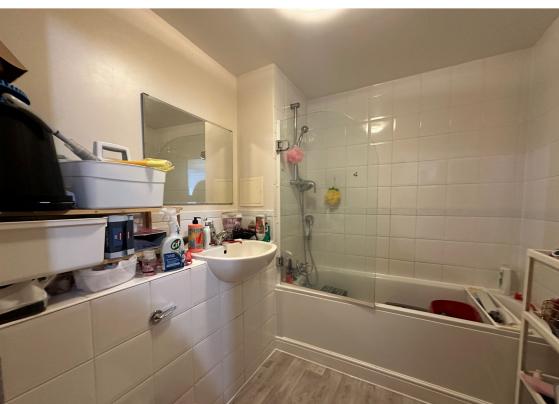

### **BEDROOM ONE**

4.60m x 3.03m (15' 1" x 9' 11")

Window with front aspect, electric heater, door to en-suite shower room

## **BEDROOM TWO**

3.52m x 3.15m (11' 7" x 10' 4")

Window with front aspect, electric heater