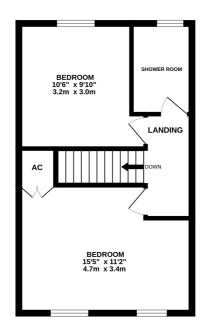

On the first floor the property was originally constructed as a 3 bedroom and converted to a 2 bedroom as both bedrooms 1 & 3 occupied the front of the property, this could be an option to revert back. Shower room is fully tiled and fitted with a double width shower cubicle, wash hand basin and low level WC and has a frosted window to the rear elevation.

Garage is located in a block close by.

GROUND FLOOR 513 sq.ft. (47.7 sq.m.) approx.

1ST FLOOR 383 sq.ft. (35.6 sq.m.) approx.

TOTAL FLOOR AREA: 896 sq.ft. (83.3 sq.m.) approx.

Whist every attempt has been made or ensure the accuracy of the Biooptan contained here, measurements of doors, wedows, norms and any other lemms are approximate and no responsibility to laken for any error, prospective purchaser. The services, systems and applicances shown have not been tested and no guarantee as to their operability or efficiency can be given.