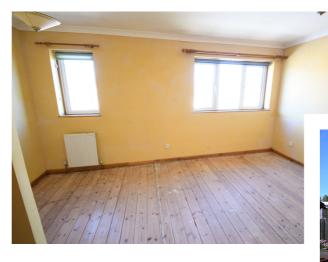

On the first floor the property was originally constructed as a 3 bedroom and converted to a 2 bedroom as both bedrooms 1 & 3 occupied the front of the property, this could be an option to revert back. Shower room is fully tiled and fitted with a double width shower cubicle, wash hand basin and low level WC and has a frosted window to the rear elevation.