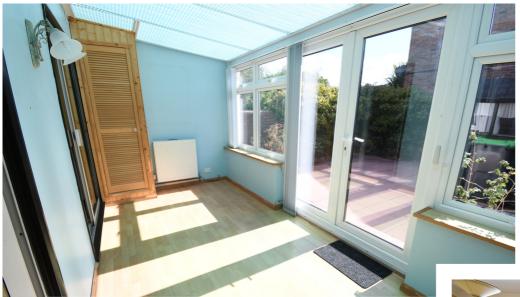

Initially entering the property via the side door entrance, the entrance hall gives access to the lounge and dining area and has a staircase rising to the first floor accommodation. The lounge is positioned across the front of the property and spans the whole width with 2 windows allowing lots of natural daylight. To the rear the open Kitchen/dining area is a good size and both have access doors to the conservatory. Kitchen is equipped with base and level storage space and has some fitted appliances, Conservatory is additional room and has a cupboard housing the gas boiler.