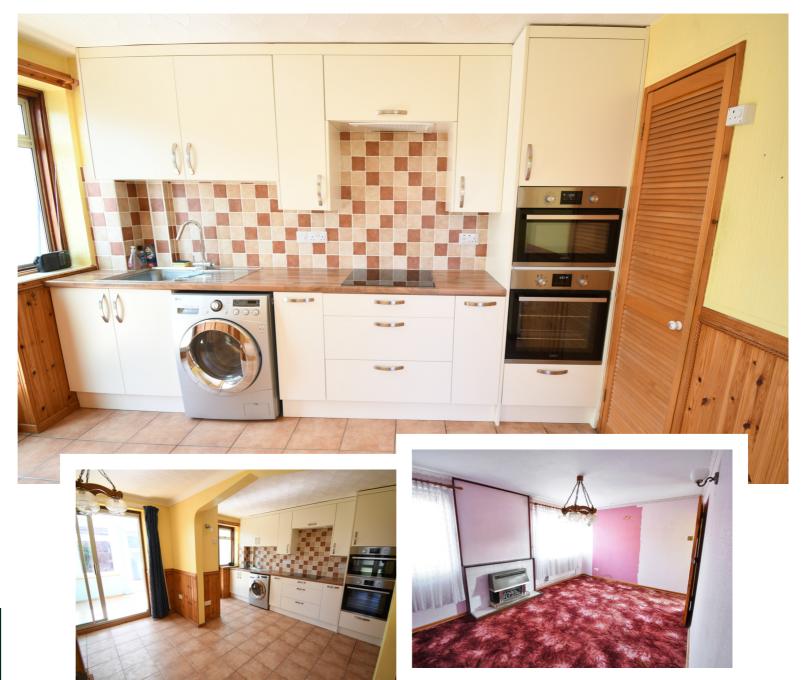

Initially entering the property via the side door entrance, the entrance hall gives access to the lounge and dining area and has a staircase rising to the first floor accommodation. The lounge is positioned across the front of the property and spans the whole width with 2 windows allowing lots of natural daylight. To the rear the open Kitchen/dining area is a good size and both have access doors to the conservatory. Kitchen is equipped with base and level storage space and has some fitted appliances, Conservatory is additional room and has a cupboard housing the gas boiler.