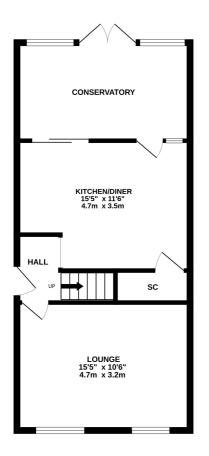

Initially entering the property via the side door entrance, the entrance hall gives access to the lounge and dining area and has a staircase rising to the first floor accommodation. The lounge is positioned across the front of the property and spans the whole width with 2 windows allowing lots of natural daylight. To the rear the open Kitchen/dining area is a good size and both have access doors to the conservatory. Kitchen is equipped with base and level storage space and has some fitted appliances, Conservatory is additional room and has a cupboard housing the gas boiler.

Garage is located in a block close by.

GROUND FLOOR 513 sq.ft. (47.7 sq.m.) approx.

1ST FLOOR 383 sq.ft. (35.6 sq.m.) approx.

TOTAL FLOOR AREA: 896 sq.ft. (83.3 sq.m.) approx.

Whist every attempt has been made or ensure the accuracy of the Biooptan contained here, measurements of doors, wedows, norms and any other lemms are approximate and no responsibility to laken for any error, prospective purchaser. The services, systems and applicances shown have not been tested and no guarantee as to their operability or efficiency can be given.