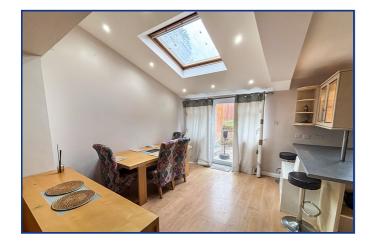

# Lounge

11' 11" x 11' 10" (3.63m x 3.61m)

# **Dining Room**

9' 9" x 11' 04" (2.97m x 3.45m)