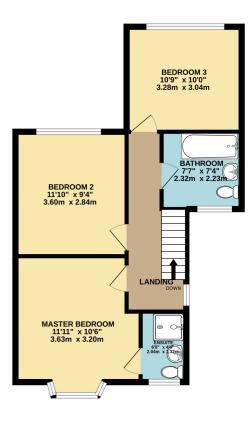

### First Floor

Landing

#### **Master Bedroom**

10' 06" x 11' 11" (3.20m x 3.63m)

### En Suite

4' 04" x 6' 08" (1.32m x 2.03m)

#### **Bedroom Two**

9' 04" x 11' 10" (2.84m x 3.61m)

### **Bedroom Three**

10' 09" x 10' 0" (3.28m x 3.05m)

## **Family Bathroom**

7' 07" x 7' 04" (2.31m x 2.24m)