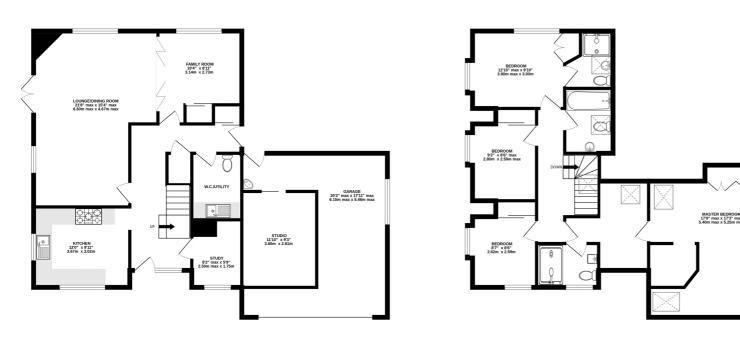

## Local Authority

Waverley Band F

Not energy efficient - higher running costs

England, Scotland & Wales

EU Directive 2002/91/EC

1ST FLOOR 901 sq.ft. (83.7 sq.m.) approx.

GROUND FLOOR 1142 sq.ft. (106.1 sq.m.) approx.

TOTAL FLOOR AREA : 2044 sq.ft. (189.9 sq.m.) approx.

Whilst every attempt has been made to ensure the accuracy of the floorplan contained here, measurements of doors, windows, rooms and any other items are approximate and no responsibility is taken for any error, omission or mis-statement. This plan is for illustrative purposes only and should be used as such by any prospective purchaser. Theservices, systems and appliances shown have not been tested and no guarantee as to their operability or efficiency can be given. Made with Metrooix 20205