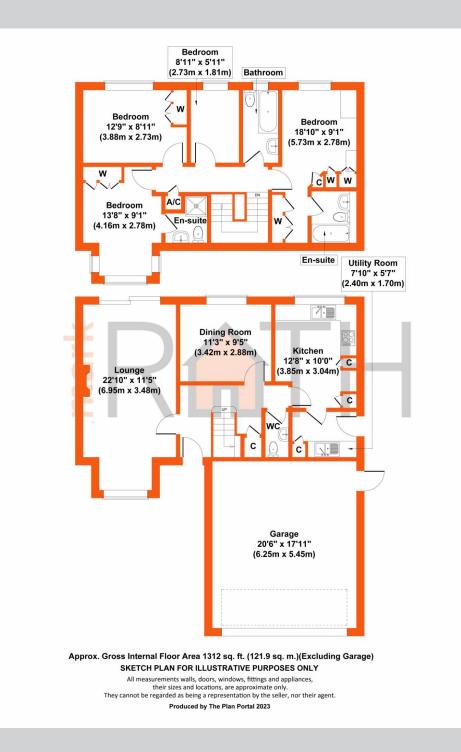

## 58, Woodward Close Wokingham RG41 5UU

This well presented 4 bedroom family home is conveniently positioned on the edge of the Winnersh Farm development with large driveway & double garage and a beautiful view over open land. The accommodation which amounts to 1312 sq ft comprises: Entrance hall, cloakroom, large living room, dining room adjacent to the modern refitted kitchen with integrated appliances and underfloor heating and utility room. To the first floor are 4 bedrooms 3 of which are doubles, two having en suites along with a family bathroom. NO ONWARD CHAIN. Council Tax Band F £3076.94. EPC Rating D