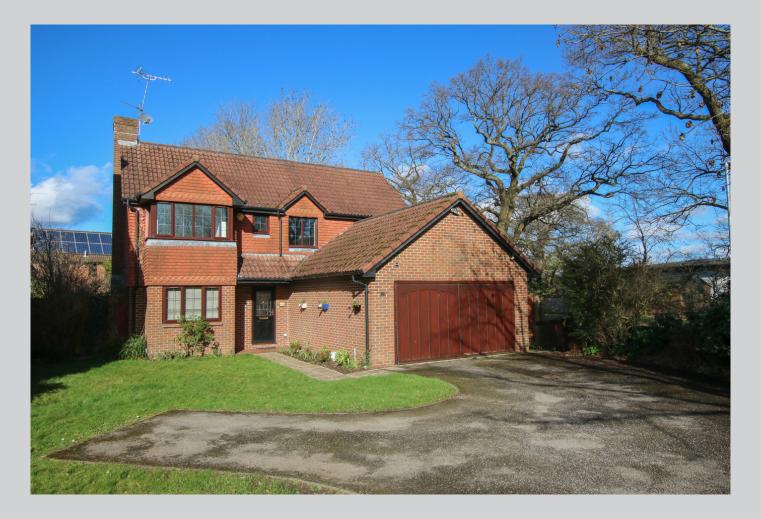

## 58, Woodward Close Wokingham RG41 5UU

This well presented 4 bedroom family home is conveniently positioned on the edge of the Winnersh Farm development with large driveway & double garage and a beautiful view over open land. The accommodation which amounts to 1312 sq ft comprises: Entrance hall, cloakroom, large living room, dining room adjacent to the modern refitted kitchen with integrated appliances and underfloor heating and utility room. To the first floor are 4 bedrooms 3 of which are doubles, two having en suites along with a family bathroom. NO ONWARD CHAIN. Council Tax Band F £3076.94. EPC Rating D