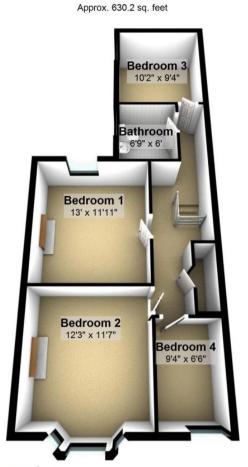

The council tax band is A.

The interior of this property comprises a spacious living room, dining room and fitted kitchen on the ground floor. The first floor consists of 4 bedrooms and the family bathroom. The exterior boasts a private rear yard, perfect for enjoying the summer months.

## First Floor

4'1" x 4'6"

Total area: approx. 1255.5 sq. feet
Floor Plan(s): Not To Scale. For illustrative purposes only.
Plan produced using PlanUp.

20-22 Bridge End, Leeds, LS1 4DJ t: 0330 004 0050 e: hello@bettermove.co.uk www.bettermove.co.uk