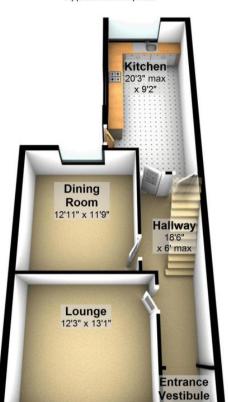

## **Ground Floor**

Approx. 625.4 sq. feet

## First Floor

4'1" x 4'6"

Total area: approx. 1255.5 sq. feet
Floor Plan(s): Not To Scale. For illustrative purposes only.
Plan produced using PlanUp.

20-22 Bridge End, Leeds, LS1 4DJ t: 0330 004 0050 e: hello@bettermove.co.uk www.bettermove.co.uk