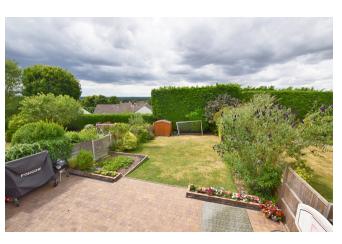

This beautiful property boasts many unique features and enjoys a fantastic size rear garden, which is nicely secluded with a great size lawn and patio areas.

On the ground floor there is a spacious entrance and large living room to the front with feature fireplace, which is in addition to an amazing kitchen dining room which is a superb area for entertaining, boasting a range of fitted units and integrated appliances.

Outside there is ample parking to the front leading to a part integral garage and as previously mentioned the secluded rear garden is approximately 70 ft in length and benefits from a range of trees and shrubs.