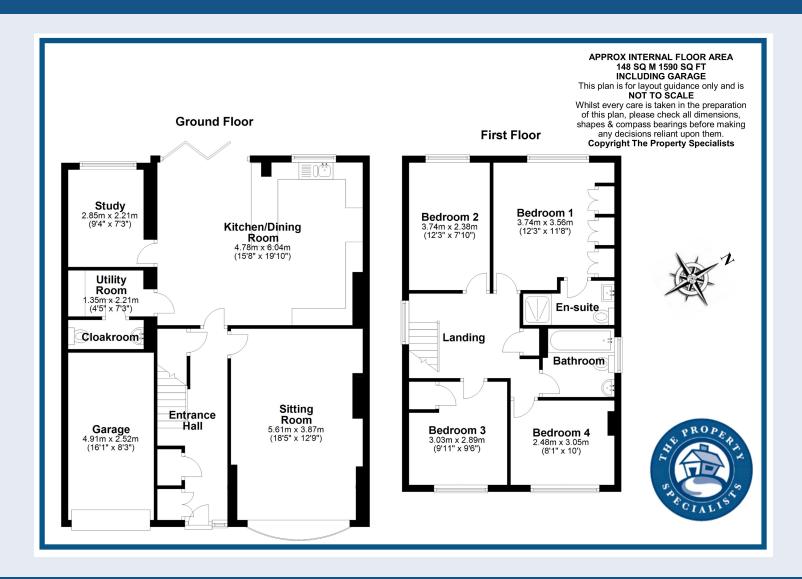

This beautiful property boasts many unique features and enjoys a fantastic size rear garden, which is nicely secluded with a great size lawn and patio areas.

On the ground floor there is a spacious entrance and large living room to the front with feature fireplace, which is in addition to an amazing kitchen dining room which is a superb area for entertaining, boasting a range of fitted units and integrated appliances.

Also, the house benefits from a separate study / playroom for those that wish to work from home, a separate utility room with added storage and a ground floor cloakroom.

On the first floor there is a large landing serving four great size bedrooms. The main bedroom benefiting from a modern ensuite shower room which is in addition to the three-piece family bathroom.

Outside there is ample parking to the front leading to a part integral garage and as previously mentioned the secluded rear garden is approximately 70 ft in length and benefits from a range of trees and shrubs.