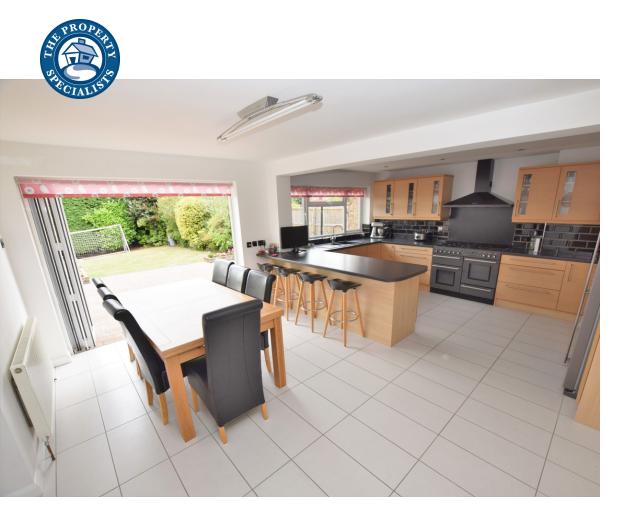

This beautiful property boasts many unique features and enjoys a fantastic size rear garden, which is nicely secluded with a great size lawn and patio areas.

On the ground floor there is a spacious entrance and large living room to the front with feature fireplace, which is in addition to an amazing kitchen dining room which is a superb area for entertaining, boasting a range of fitted units and integrated appliances.