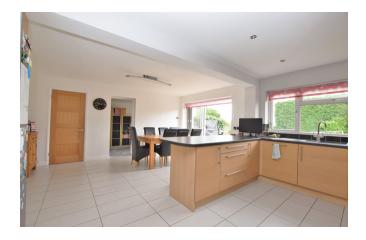

This beautiful property boasts many unique features and enjoys a fantastic size rear garden, which is nicely secluded with a great size lawn and patio areas.

On the ground floor there is a spacious entrance and large living room to the front with feature fireplace, which is in addition to an amazing kitchen dining room which is a superb area for entertaining, boasting a range of fitted units and integrated appliances.