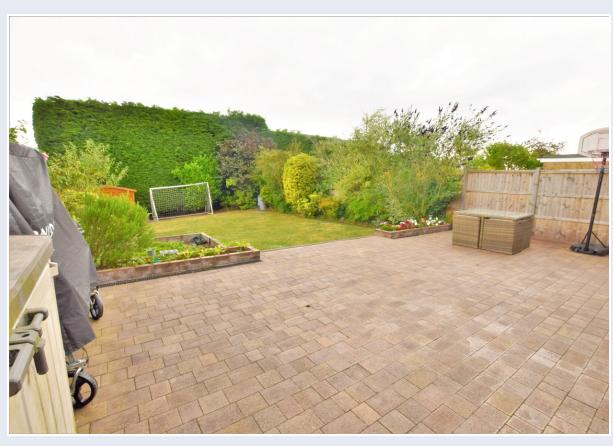

This beautiful property boasts many unique features and enjoys a fantastic size rear garden, which is nicely secluded with a great size lawn and patio areas.

On the ground floor there is a spacious entrance and large living room to the front with feature fireplace, which is in addition to an amazing kitchen dining room which is a superb area for entertaining, boasting a range of fitted units and integrated appliances.

Outside there is ample parking to the front leading to a part integral garage and as previously mentioned the secluded rear garden is approximately 70 ft in length and benefits from a range of trees and shrubs.