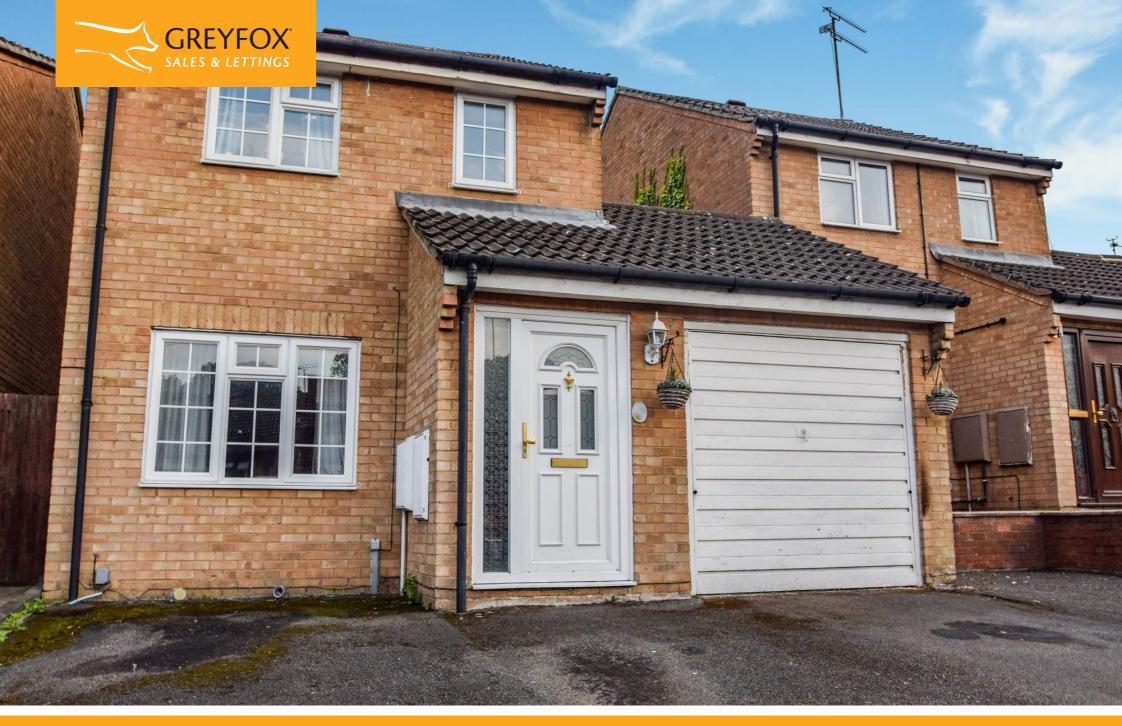

#### Description

\*\*No chain \*\*

This link detached house is situated in a sought after location with schools, supermarket and M20/M2 access in easy reach. The accommodation comprises: Entrance porch leading into the lounge with staircase. There is a separate kitchen/breakfast room to the rear with French doors to the garden. Upstairs are three bedrooms and a bathroom. The property is without a central heating system currently so the purchaser can decide which type of heating they may wish to install. The rear garden is gently tiered and to the rear of the garden is an area which may be extended on subject to relevant planning permission being granted. There is a generous driveway and integral garage. Call Greyfox to view!

#### **Key Features**

- Link detached house
- Three bedrooms
- Kitchen/breakfast room
- Separate lounge
- Driveway for 2+ vehicles
- Integral garage
- rear garden 39.7ft x 21.2ft
- No chain