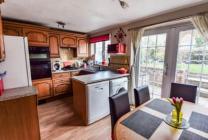

#### Description

\*\*No chain \*\*

This link detached house is situated in a sought after location with schools, supermarket and M20/M2 access in easy reach. The accommodation comprises: Entrance porch leading into the lounge with staircase. There is a separate kitchen/breakfast room to the rear with French doors to the garden. Upstairs are three bedrooms and a bathroom. The property is without a central heating system currently so the purchaser can decide which type of heating they may wish to install. The rear garden is gently tiered and to the rear of the garden is an area which may be extended on subject to relevant planning permission being granted. There is a generous driveway and integral garage. Call Greyfox to view!

#### **Key Features**

- Link detached house
- Three bedrooms
- Kitchen/breakfast room
- Separate lounge
- Driveway for 2+ vehicles
- Integral garage
- rear garden 39.7ft x 21.2ft
- No chain