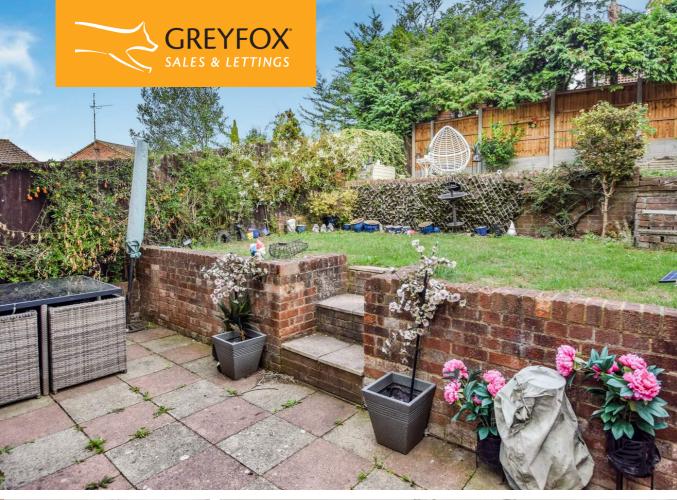

#### Description

\*\*No chain \*\*

This link detached house is situated in a sought after location with schools, supermarket and M20/M2 access in easy reach. The accommodation comprises: Entrance porch leading into the lounge with staircase. There is a separate kitchen/breakfast room to the rear with French doors to the garden. Upstairs are three bedrooms and a bathroom. The property is without a central heating system currently so the purchaser can decide which type of heating they may wish to install. The rear garden is gently tiered and to the rear of the garden is an area which may be extended on subject to relevant planning permission being granted. There is a generous driveway and integral garage. Call Greyfox to view!

#### **Key Features**

- Link detached house
- Three bedrooms
- Kitchen/breakfast room
- Separate lounge
- Driveway for 2+ vehicles
- Integral garage
- rear garden 39.7ft x 21.2ft
- No chain