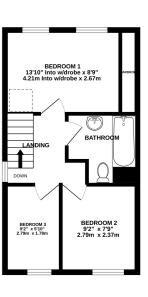

#### Description

\*\*No chain \*\*

This link detached house is situated in a sought after location with schools, supermarket and M20/M2 access in easy reach. The accommodation comprises: Entrance porch leading into the lounge with staircase. There is a separate kitchen/breakfast room to the rear with French doors to the garden. Upstairs are three bedrooms and a bathroom. The property is without a central heating system currently so the purchaser can decide which type of heating they may wish to install. The rear garden is gently tiered and to the rear of the garden is an area which may be extended on subject to relevant planning permission being granted. There is a generous driveway and integral garage. Call Greyfox to view!

#### **Key Features**

- Link detached house
- Three bedrooms
- Kitchen/breakfast room
- Separate lounge
- Driveway for 2+ vehicles
- Integral garage
- rear garden 39.7ft x 21.2ft
- No chain

1ST FLOOR 354 sq.ft. (32.9 sq.m.) approx.

TOTAL FLOOR AREA: 864 sq.ft. (80.3 sq.m.) approx. Whilst every attempt has been made to ensure the accuracy of the floorplan contained here, measurements of doors, whows, nooms and any other items are approximate and no responsibility is taken for any error, omission or mis-statement. This plan is for illustrative purposes only and should be used as such by any prospective purchaser. The services, systems and appliances shown have not been tested and no guarantee as to their operability or efficiency can be given. Made with Metropix e2022