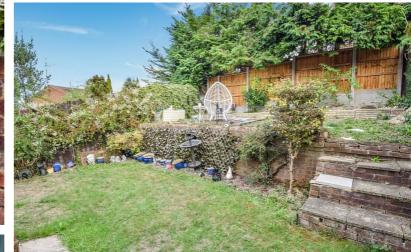

#### Description

\*\*No chain \*\*

This link detached house is situated in a sought after location with schools, supermarket and M20/M2 access in easy reach. The accommodation comprises: Entrance porch leading into the lounge with staircase. There is a separate kitchen/breakfast room to the rear with French doors to the garden. Upstairs are three bedrooms and a bathroom. The property is without a central heating system currently so the purchaser can decide which type of heating they may wish to install. The rear garden is gently tiered and to the rear of the garden is an area which may be extended on subject to relevant planning permission being granted. There is a generous driveway and integral garage. Call Greyfox to view!

#### **Key Features**

- Link detached house
- Three bedrooms
- Kitchen/breakfast room
- Separate lounge
- Driveway for 2+ vehicles
- Integral garage
- rear garden 39.7ft x 21.2ft
- No chain