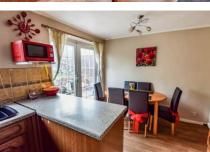

#### Description

\*\*No chain \*\*

This link detached house is situated in a sought after location with schools, supermarket and M20/M2 access in easy reach. The accommodation comprises: Entrance porch leading into the lounge with staircase. There is a separate kitchen/breakfast room to the rear with French doors to the garden. Upstairs are three bedrooms and a bathroom. The property is without a central heating system currently so the purchaser can decide which type of heating they may wish to install. The rear garden is gently tiered and to the rear of the garden is an area which may be extended on subject to relevant planning permission being granted. There is a generous driveway and integral garage. Call Greyfox to view!

#### **Key Features**

- Link detached house
- Three bedrooms
- Kitchen/breakfast room
- Separate lounge
- Driveway for 2+ vehicles
- Integral garage
- rear garden 39.7ft x 21.2ft
- No chain