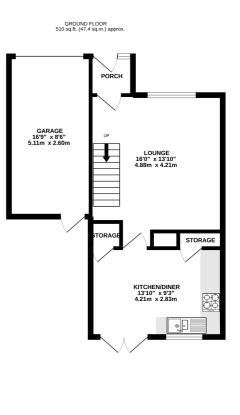

#### Description

\*\*No chain \*\*

This link detached house is situated in a sought after location with schools, supermarket and M20/M2 access in easy reach. The accommodation comprises: Entrance porch leading into the lounge with staircase. There is a separate kitchen/breakfast room to the rear with French doors to the garden. Upstairs are three bedrooms and a bathroom. The property is without a central heating system currently so the purchaser can decide which type of heating they may wish to install. The rear garden is gently tiered and to the rear of the garden is an area which may be extended on subject to relevant planning permission being granted. There is a generous driveway and integral garage. Call Greyfox to view!

#### **Key Features**

- Link detached house
- Three bedrooms
- Kitchen/breakfast room
- Separate lounge
- Driveway for 2+ vehicles
- Integral garage
- rear garden 39.7ft x 21.2ft
- No chain

1ST FLOOR 354 sq.ft. (32.9 sq.m.) approx.

TOTAL FLOOR AREA: 864 sq.ft. (80.3 sq.m.) approx. Whilst every attempt has been made to ensure the accuracy of the floorplan contained here, measurements of doors, whows, nooms and any other items are approximate and no responsibility is taken for any error, omission or mis-statement. This plan is for illustrative purposes only and should be used as such by any prospective purchaser. The services, systems and appliances shown have not been tested and no guarantee as to their operability or efficiency can be given. Made with Metropix e2022