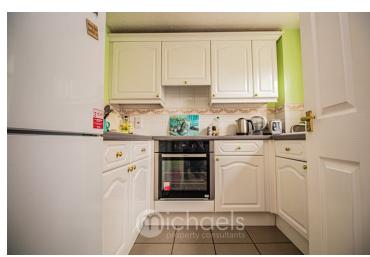

#### Kitchen

 $7'\,10''\,x\,7'\,10''$  (2.39m x 2.39m) Double glazed window to front, matching wall & base units with worktops over, inset sink with side drainer unit, integrated oven & hob with extractor over, space for appliances.