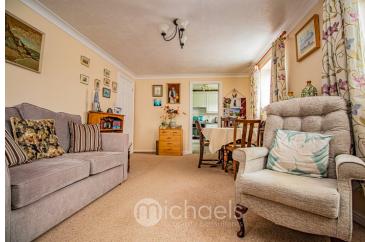

#### Lounge/Diner

 $17' \ 3" \ x \ 10' \ 9"$  (5.26m x 3.28m) Double glazed windows to front & side aspects, electric heater, television & telephone point, door to;