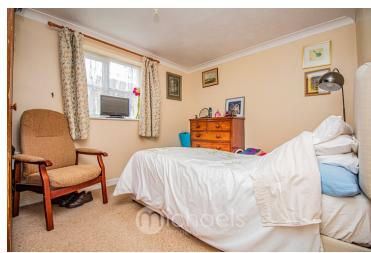

#### **Bedroom One**

11' 2" x 9' 2" (3.40m x 2.79m) Double glazed window to side, electric heater.

#### **Bedroom Two**

 $7'11" \times 7'11"$  (2.41m x 2.41m) Double glazed window to rear, electric heater.