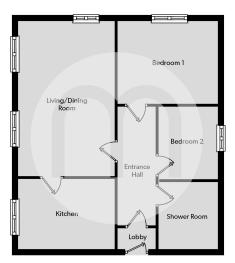

8m) Double glazed windows to front & side aspects, electric heater, television & telephone point, door to;

#### Kitchen



 $7'\,10''\,x\,7'\,10''$  (2.39m x 2.39m) Double glazed window to front, matching wall & base units with worktops over, inset sink with side drainer unit, integrated oven & hob with extractor over, space for appliances.

#### **Bedroom One**



11' 2" x 9' 2" (3.40m x 2.79m) Double glazed window to side, electric heater.

#### **Bedroom Two**

 $7'11" \times 7'11"$  (2.41m x 2.41m) Double glazed window to rear, electric heater.

# Property Details.

#### Bathroom



Heated chrome towel rail, WC, pedestal hand wash basin, shower cubicle which is fully tiled, part tiled walls.

#### **Parking**

Allocated parking for one vehicle.

## Property Details.

#### Floorplans



#### Location



We have not carried out a structural survey and the services, appliances and specific fittings have not been tested. All photographs, measurements, floor plans and distances referred to are given as a guide only and should not be relied upon for the purchase of carpets or any other fixtures or fittings. Gardens, roof terraces, balconies and communal gardens as well as tenure and lease details cannot have their accuracy guaranteed for intending purchasers. Lease details, service ground rent (where applicable) are given as a guide only and should be checked and confirmed by your solicitor prior to exchange of contracts.