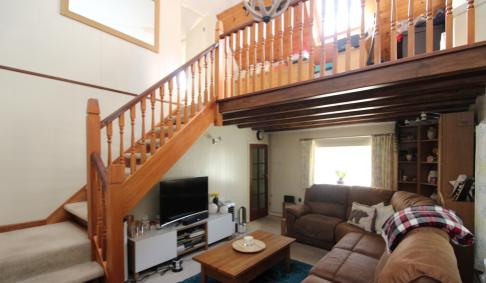

#### Lounge:

Windows to rear and side aspects. Fitted carpet. Vaulted ceiling with viewing gallery.