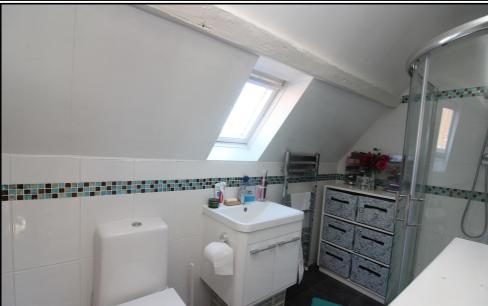

#### **En-Suite:**

Velux window. Suite comprising pedestal wash hand basin, low level WC and double shower. Radiator.