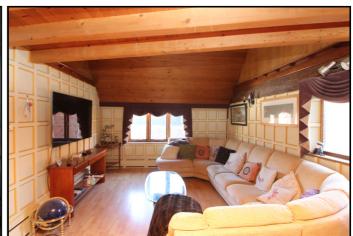

#### Lounge:

Windows to rear and side aspects. Fitted carpet. Vaulted ceiling with viewing gallery.