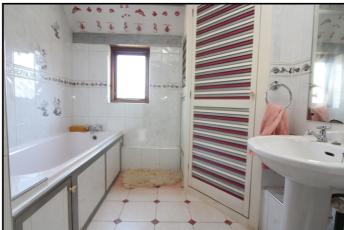

#### **En-Suite:**

Velux window. Suite comprising pedestal wash hand basin, low level WC and double shower. Radiator.