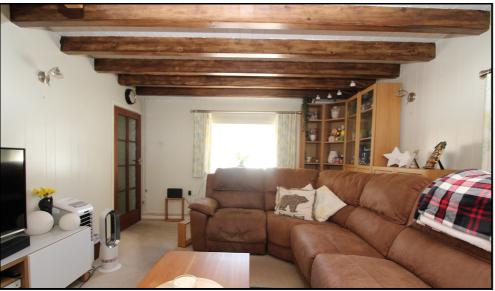

ear aspect. Range of wall and base units. Stainless steel sink and drainer.

#### **Bedroom:**

Window to front aspect. Radiator. Fitted carpet.

#### Bedroom:

Three Velux windows. Radiator. Fitted carpet.

#### **En-Suite:**

Velux window. Suite comprising pedestal wash hand basin, low level WC and double shower. Radiator.

#### **Bedroom:**

Velux window to front aspect. Fitted carpet. Radiator.

#### Bedroom:

Velux window to front aspect. Fitted carpet. Radiator.

#### Bedroom:

Windows to front and rear aspects. Radiator. Laminate flooring.

#### **Garages:**

Two garages with up and over door. Two separate parking spaces.

# Workshop:

Abt. 80ft x 20ft workshop / open space.



# **Agents Note:**

Draft details yet to be approved by the vendor and may be subject to change.

















These particulars are a guide only and do not constitute an offer or a contract. The floor plan is for identification purposes only and not to scale. All measurements are approximate and should not be relied upon if ordering furniture, white goods and flooring etc. We have presented the property as we feel fairly describes it but before arranging a viewing or deciding to buy, should there be anything specific you would like to know about the property please enquire. Satchells have not tested any of the appliances or carried out any form of survey and advise you to carry out your own investigations on the state, condition, structure, services, title, tenure, and council tax band of the property. Some images may have been enhanced and the contents shown may not be included in the sal