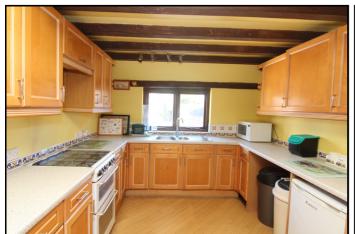

### **Utility Room:**

Window to rear aspect. Range of wall and base units. Stainless steel sink and drainer.