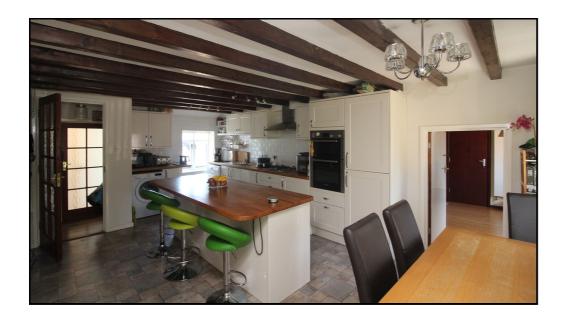

#### Kitchen:

Range of fitted wall and base units with wooden work tops. Stainless steel sink and drainer. Oven and electric fan. Integrated fridge/freezer. Plumbing for automatic washing machine and dishwasher. Radiator. Tiled floor. Windows to front and rear aspects.