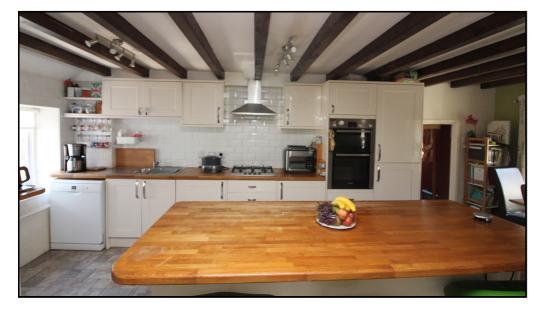

#### Kitchen:

Range of fitted wall and base units with wooden work tops. Stainless steel sink and drainer. Oven and electric fan. Integrated fridge/freezer. Plumbing for automatic washing machine and dishwasher. Radiator. Tiled floor. Windows to front and rear aspects.