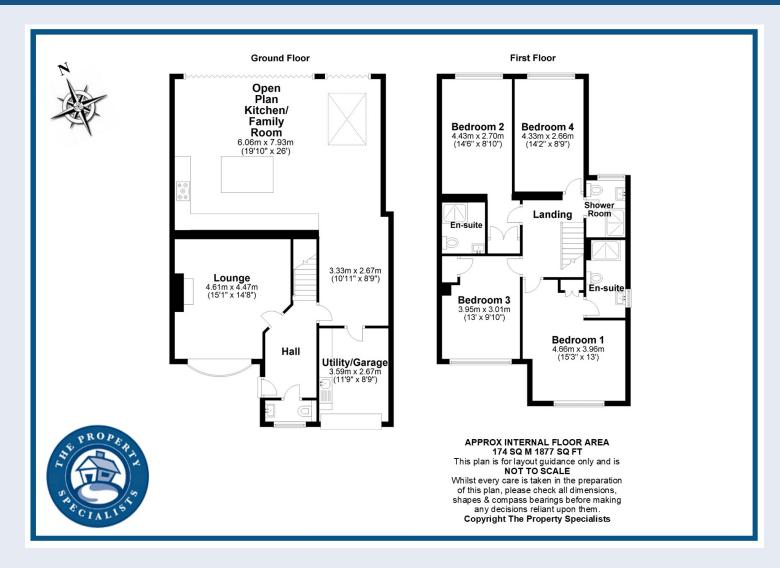

A high specification is provided in every aspect of modern living in the property and finished beautifully in all areas. The spacious hallway with downstairs cloakroom and W/C leads you into a homely sitting room at the front of the property. A feature fireplace provides a cosy place for relaxing on long Winter evenings.

One of the primary features on the ground floor is the roomy kitchen/family room which encompasses a stunning kitchen with multiple gloss units on one wall and integrated appliances, surrounding a large stylish island. This room is so light and bright where the lantern roof spills in sunshine, together with the floor to ceiling bi-fold doors fitted with blinds to help shade from the sun in the hot summer months giving superb views of the garden. This is an ideal space for entertaining for drinks and dining with plenty of room for a large dining table and chairs and sofa area to relax in. The utility room leads off from the kitchen.

The first floor comprises of a galleried landing leading to four amazing double bedrooms, two of which have ensuite shower rooms, and are decorated tastefully. A large family shower room finishes off the upstairs accommodation.

The front of the property is finished with a block-paved driveway providing parking for several cars, leading to the garage.

A viewing is highly recommended in order to appreciate the perfect location and quantity of interior and exterior space on offer