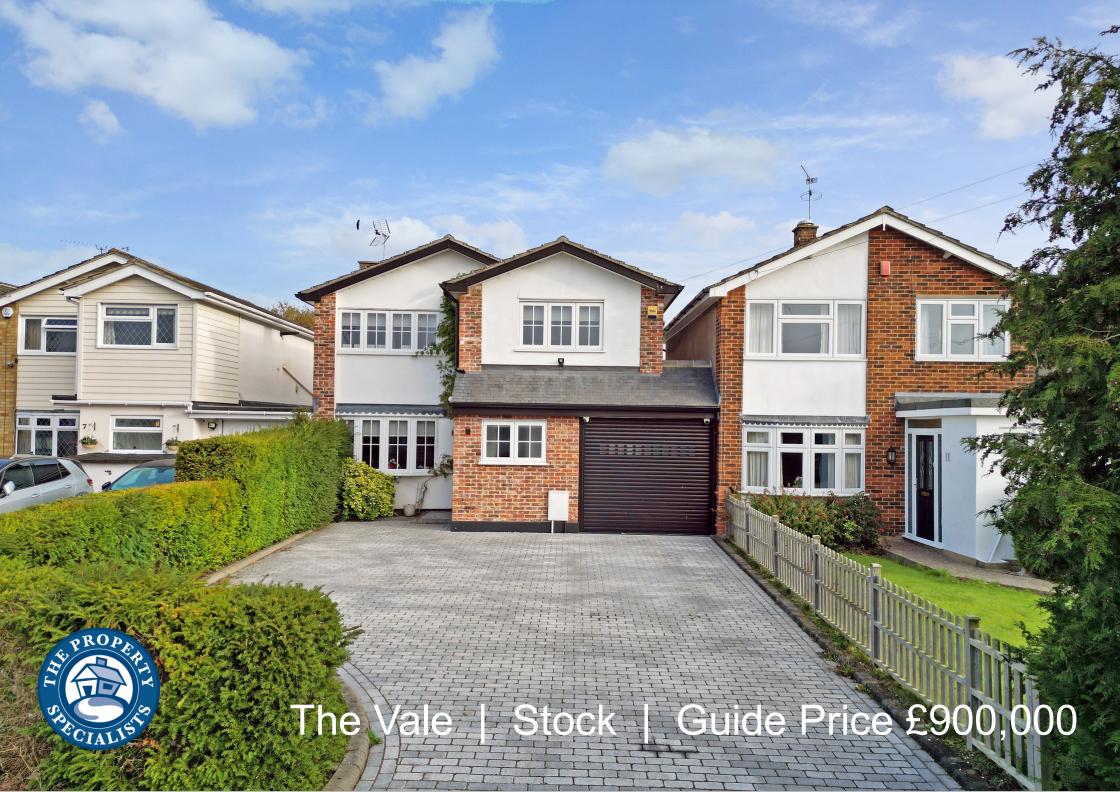

## The Vale

## Stock | Essex | CM4 9PW

Guide Price £900,000 - £925,000

The Property Specialists are delighted to offer this stunning four bedroom family home for sale, situated in a quiet cul-de-sac, located off the popular Stock Road between Billericay and Stock Village. The location is perfect for close by amenities at Queens Park, Stockbrook Farm Shop and Garden Centre and Stockbrook Golf and Country Club. In addition, this is within easy access to Billericay High Street and mainline train station with routes to London Liverpool Street and Southend Victoria.

The front of the property is finished with a block-paved driveway providing parking for several cars, leading to the garage.

A viewing is highly recommended in order to appreciate the perfect location and quantity of interior and exterior space on offer

- Guide Price £900,000 £925,000
- Perfect Loaction between Billericay and Stock Village
- Link Detached Family Home
- Downstairs Cloakroom W/C
- Kitchen/Family/Dining Room providing Modern Living
- Large Bifold Doors and Lantern Roof in Kitchen/Family
  Room
- Sitting Room with Feature Fireplace
- Four Double Bedrooms
- Two En-Suite Shower Rooms
- Large Family Shower Room
- Extensive Garden 44m X 8m (140ft X 25ft)
- Overlooking Tree-Lined Paddock
- Garage
- Block Paved Driveway for several cars