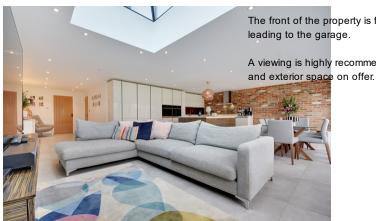

One of the primary features on the ground floor is the roomy kitchen/family room which encompasses a stunning kitchen with multiple gloss units on one wall and integrated appliances, surrounding a large stylish island. This room is so light and bright where the lantern roof spills in sunshine, together with the floor to ceiling bi-fold doors fitted with blinds to help shade from the sun in the hot summer months giving superb views of the garden. This is an ideal space for entertaining for drinks and dining with plenty of room for a large dining table and chairs and sofa area to relax in. The utility room leads off from the kitchen.

The front of the property is finished with a block-paved driveway providing parking for several cars, leading to the garage.

A viewing is highly recommended in order to appreciate the perfect location and quantity of interior and exterior space on offer