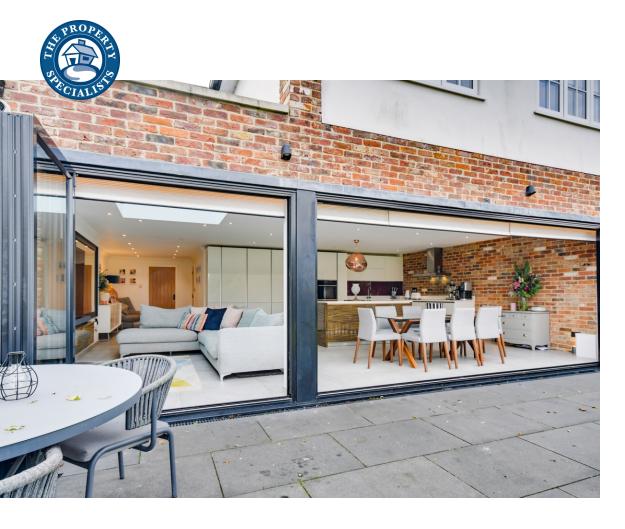

One of the primary features on the ground floor is the roomy kitchen/family room which encompasses a stunning kitchen with multiple gloss units on one wall and integrated appliances, surrounding a large stylish island. This room is so light and bright where the lantern roof spills in sunshine, together with the floor to ceiling bi-fold doors fitted with blinds to help shade from the sun in the hot summer months giving superb views of the garden. This is an ideal space for entertaining for drinks and dining with plenty of room for a large dining table and chairs and sofa area to relax in. The utility room leads off from the kitchen.