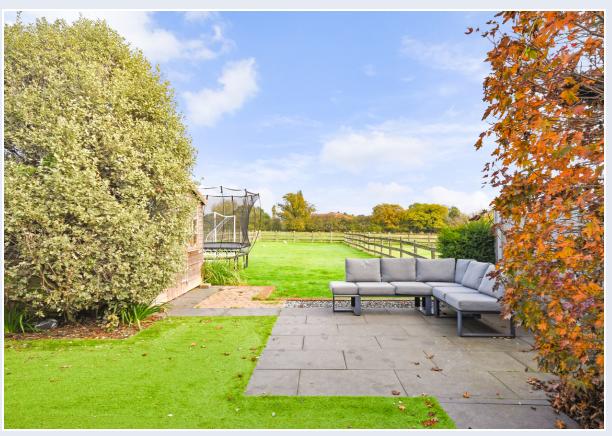

The extensive garden measuring 44m X 8m (140ft X 25ft) is laid to lawn with a well-positioned patio area for outdoor entertaining. The garden backs onto a sizeable tree-lined paddock giving a feeling of countryside living vibes.