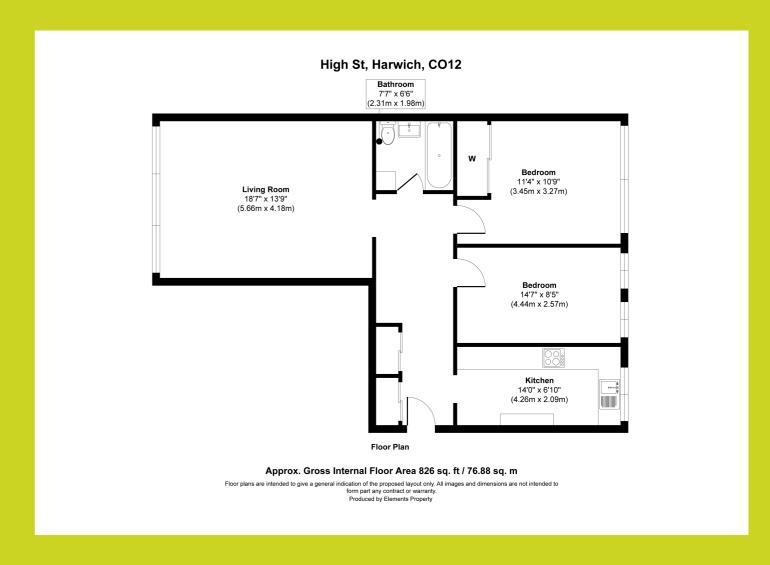

#### **Entrance Hall**

2.067m x 6.167m (6' 9" x 20' 3") Entrance Hall

#### Living room

5.667m x 4.187m (18' 7" x 13' 9") Living Room

#### Kitchen

2.097m x 4.266m (6' 11" x 14' 0") Kitchen

#### Bedroom

3.272m x 3.459m (10' 9" x 11' 4") Bedroom

#### Bedroom

2.572m x 4.440m (8' 5" x 14' 7") Bedroom

#### Bathroom

2.313m x 1.988m (7' 7" x 6' 6") Bathroom

The above floor plans are not to scale and are shown for indication purposes only.