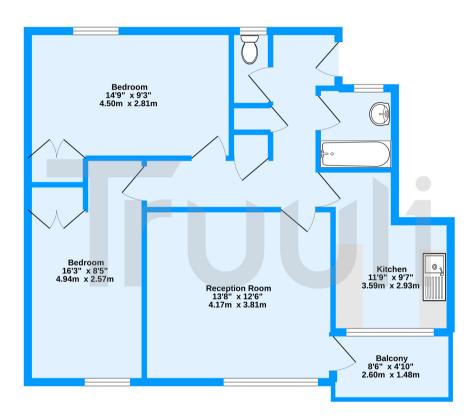

First Floor 676 sq.ft. (62.8 sq.m.) approx.

Blackthorn House, Leigham Court Road, SW16

TOTAL FLOOR AREA: 676 sq.ft. (62.8 sq.m.) approx.

Whilst every attempt has been made to ensure the accuracy of the floopian contained here, measurement of doors, windows, morning and say ofter them are approximate and or responsibility six taken for any error, prospective purchaser. The services, systems and applicances shown have not been tested and no guarante as to their operability of efficiency on the given.