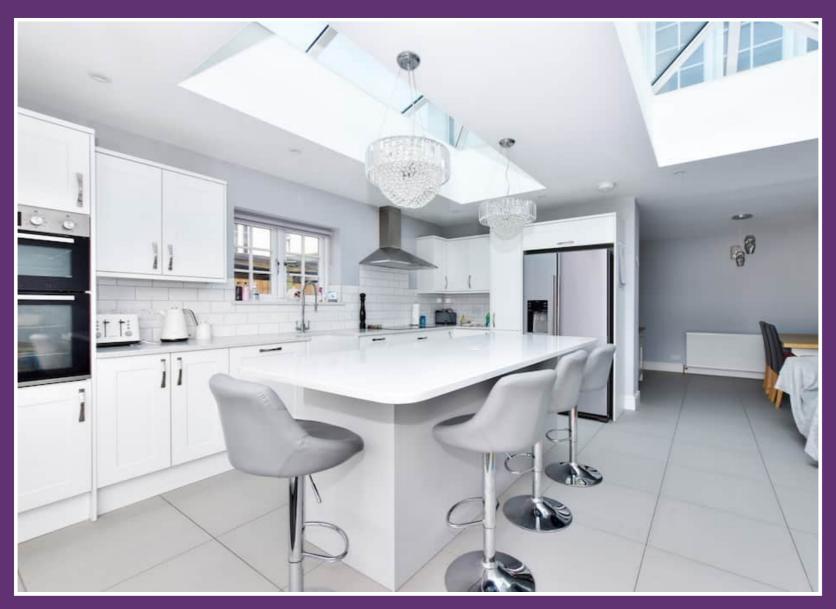

The impressive accommodation includes a cosy front aspect living room, ground floor cloakroom, utility room and the hub of the home - the stylish modern 26'6 x 17'1 kitchen/breakfast room. This excellent space offers an extensive range of contemporary kitchen units along with a breakfast bar/centre isle and bi folding doors leading out to your garden, as well offering lots of natural light through the two ceiling lanterns. You also have the luxurious benefit of under floor heating plus space for a dining table and chairs.