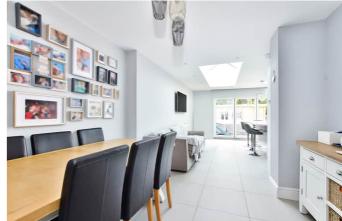

The impressive accommodation includes a cosy front aspect living room, ground floor cloakroom, utility room and the hub of the home - the stylish modern 26'6 x 17'1 kitchen/breakfast room. This excellent space offers an extensive range of contemporary kitchen units along with a breakfast bar/centre isle and bi folding doors leading out to your garden, as well offering lots of natural light through the two ceiling lanterns. You also have the luxurious benefit of under floor heating plus space for a dining table and chairs.