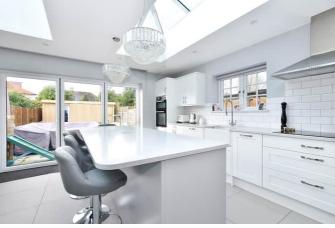

The impressive accommodation includes a cosy front aspect living room, ground floor cloakroom, utility room and the hub of the home - the stylish modern 26'6 x 17'1 kitchen/breakfast room. This excellent space offers an extensive range of contemporary kitchen units along with a breakfast bar/centre isle and bi folding doors leading out to your garden, as well offering lots of natural light through the two ceiling lanterns. You also have the luxurious benefit of under floor heating plus space for a dining table and chairs.