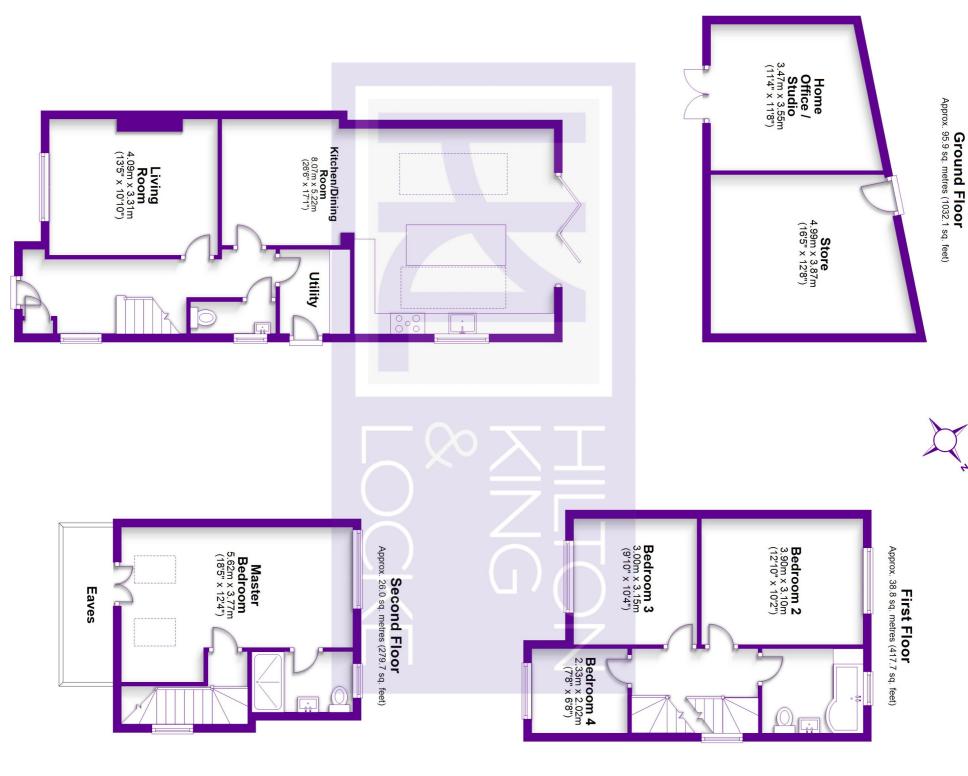

The impressive accommodation includes a cosy front aspect living room, ground floor cloakroom, utility room and the hub of the home - the stylish modern 26'6 x 17'1 kitchen/breakfast room. This excellent space offers an extensive range of contemporary kitchen units along with a breakfast bar/centre isle and bi folding doors leading out to your garden, as well offering lots of natural light through the two ceiling lanterns. You also have the luxurious benefit of under floor heating plus space for a dining table and chairs.

On the first floor there are three very good sized bedrooms all with fitted added storage. Completing this floor is the modern family bathroom.

There is an excellent  $18'5 \times 12'4$  master bedroom with a contemporary styled ensuite shower room.

To the front of the house there is parking for two cars, and to the rear is a well-maintained garden with lawn and patio areas, therefore perfect if you have children and enjoy the outdoors. Also there is a  $16'5 \times 12'8$  store plus an attached studio/home office.