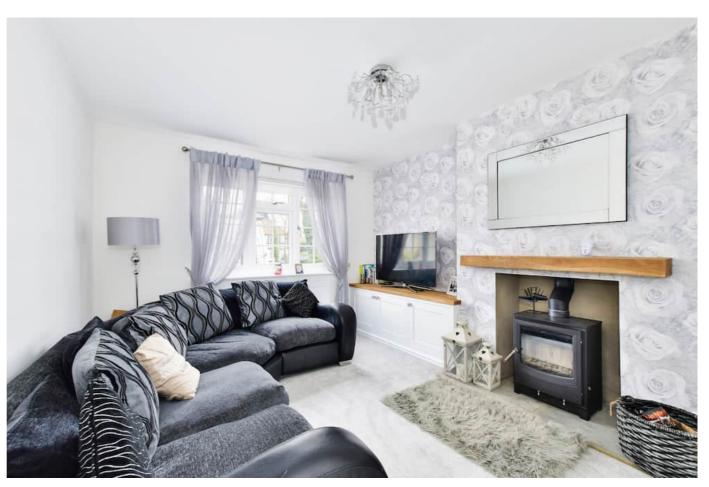

The impressive accommodation includes a cosy front aspect living room, ground floor cloakroom, utility room and the hub of the home - the stylish modern 26'6 x 17'1 kitchen/breakfast room. This excellent space offers an extensive range of contemporary kitchen units along with a breakfast bar/centre isle and bi folding doors leading out to your garden, as well offering lots of natural light through the two ceiling lanterns. You also have the luxurious benefit of under floor heating plus space for a dining table and chairs.