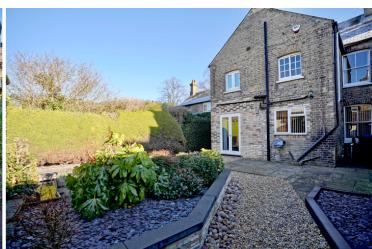

#### **Rear Garden**

a fully enclosed WEST FACING courtyard garden, laid to patio and gravelled borders, raised Zen garden with waterfall feature, outside light and tap, two brick built storage sheds with power and light