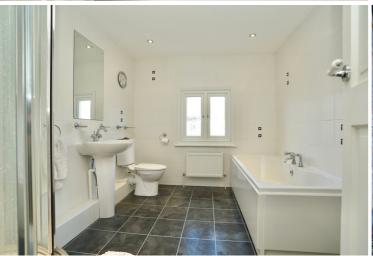

#### **Bedroom One**

coved ceiling, window to the rear aspect, radiator, fitted wardrobes

fully tiled and comprising bath, W.C, pedestal wash basin, corner power shower, radiator, frosted window

#### **Bathroom**

fully tiled and comprising bath, W.C, pedestal wash basin, radiator, frosted window, coved ceiling, airing cupboard housing hot water cylinder