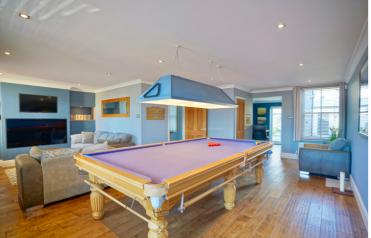

#### **Lounge & Dining Room**

an L shaped reception room, three sash windows to the front aspect, radiators, wood flooring, smooth ceilings with inset spot lighting, sash window to the rear