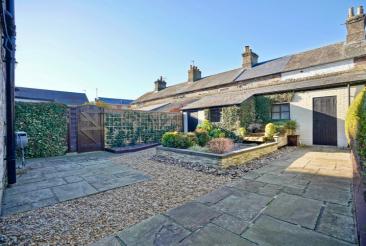

#### **Rear Garden**

a fully enclosed WEST FACING courtyard garden, laid to patio and gravelled borders, raised Zen garden with waterfall feature, outside light and tap, two brick built storage sheds with power and light