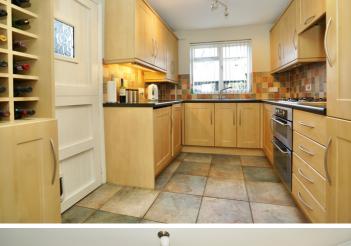

#### Kitchen Breakfast Room

base and eye level cupboards with under cupboard lighting, drawer units, work surfaces with tiled splash backs, stainless steel one and a half bowl sink unit, integrated appliances to include oven, gas hob, extractor, fridge freezer, washing machine and slimline dishwasher, cupboard housing gas fired boiler (installed June 2023), breakfast bar, window to the rear aspect, stable style door to the rear garden, under stairs storage cupboard, stairs to the First Floor Landing