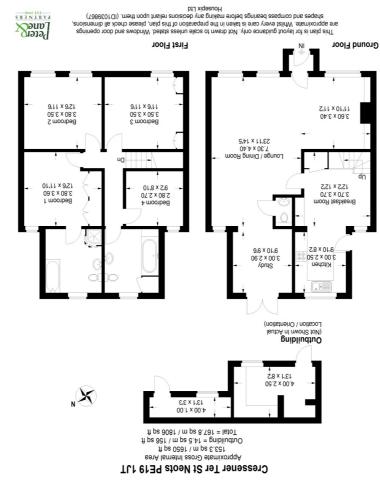

# **Ground Floor**

### Accommodation

Formerly two Edwardian cottages, this FOUR DOUBLE BEDROOM HOUSE is presented in immaculate condition En-Suite Bathroom and is situated in a no-through road close to the town centre.

Large open plan reception room, separate study and kitchen breakfast room with integrated appliances. There is a ground floor cloakroom, an enclosed rear garden and front garden with off road parking.