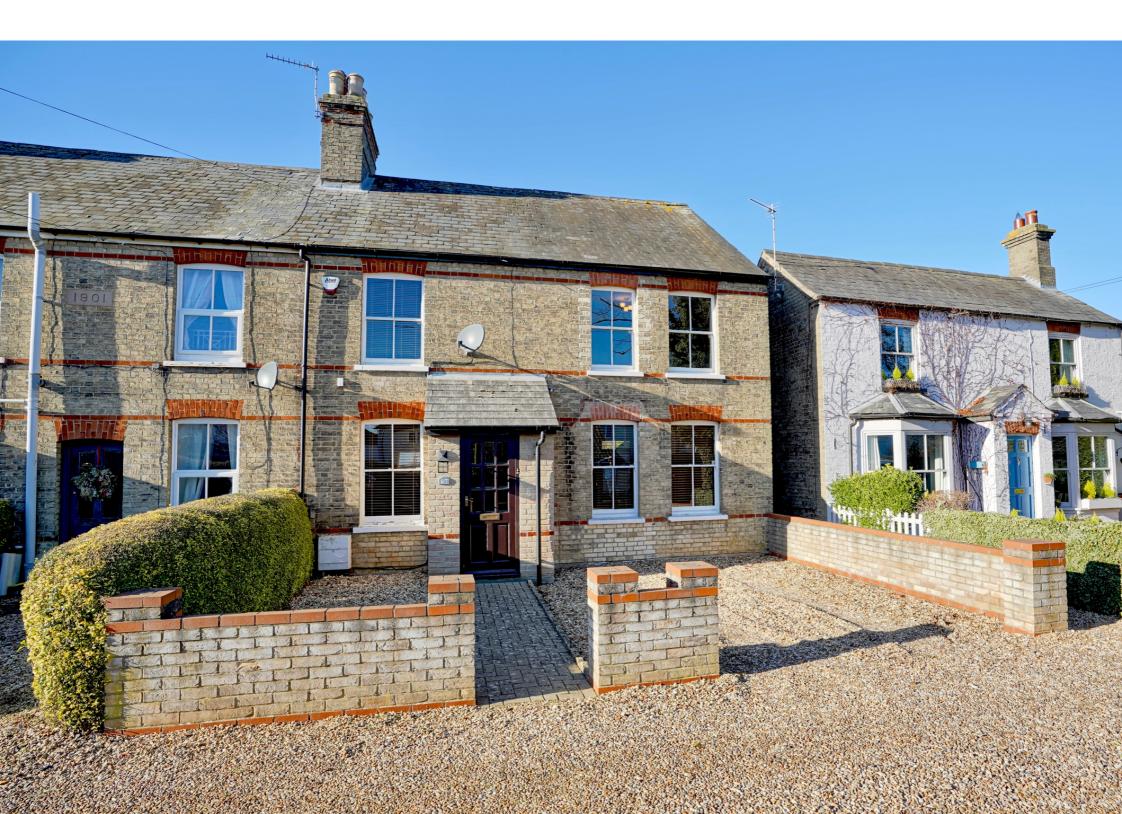

# 6-7 Cressener Terrace, St Neots, Cambridgeshire PE19 1JT £550,000

- No through road, close to town centre.
- En-suite bathroom to Bedroom One.
- Off road parking.
- Study.
- 1650 sqft.

- · Four double bedrooms.
- Immaculate condition throughout.
- Ground floor cloakroom.
- Enclosed WEST FACING garden.

### Accommodation

Formerly two Edwardian cottages, this FOUR DOUBLE BEDROOM HOUSE is presented in immaculate condition En-Suite Bathroom and is situated in a no-through road close to the town centre.

Large open plan reception room, separate study and kitchen breakfast room with integrated appliances. There is a ground floor cloakroom, an enclosed rear garden and front garden with off road parking.

#### Front Garden & Parking

a walled front garden with off road parking