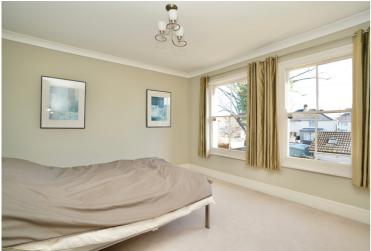

#### **Bedroom One**

coved ceiling, window to the rear aspect, radiator, fitted wardrobes

fully tiled and comprising bath, W.C, pedestal wash basin, corner power shower, radiator, frosted window

#### **Bedroom Two**

two sash windows to the front aspect, coved ceiling,

#### **Bedroom Three**

sash window to the front aspect, radiator, coved ceiling, fitted wardrobes

#### **Bedroom Four**

sash window to the rear aspect, coved ceiling, radiator