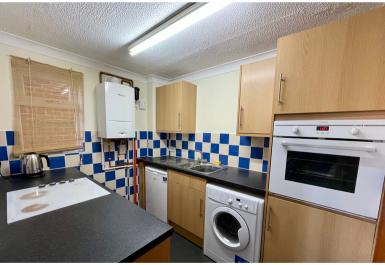

Boasting modern comforts, this two-bedroom home has the benefit of its own private entrance and features a recently installed Worcester gas boiler and uPVC double glazing throughout, ensuring warmth and energy efficiency all year round. Step outside your door to be greeted by charming communal gardens, meticulously maintained and with an array of vibrant flowers and shrubs, providing the perfect backdrop for peaceful strolls or leisurely moments outdoors.