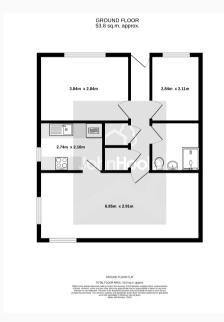

- Two bedroom ground floor apartment
- Located on Dyke Road within the grounds of Flm Court
- Communal facilities available to residents
- Communal gardens outside your front door!
- Parking available, Local shops and cafes nearby.
- Care link system with emergency pull cords
- Estate Manager on-site. Bus services close by.
- No chain

Tenure: Leasehold

Length of lease: 99 years

Service charge: £3288 pa (includes

reserve fund contribution)

Ground rent: £200 pa Council tax band: B

Agents note: All measurements are approximate and whilst every attempt has been made to ensure accuracy they are for general guidance only and must not be relied on. The fixture and fittings referred to have not been tested and therefore no guarantee can be given that they are in working order. Internal photographs are reproduced for general information and it must not be inferred that any item shown is included with the property.