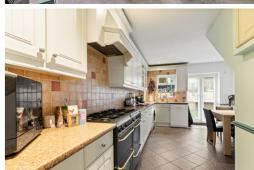

# Kitchen/Diner

20' 6" x 11' 3" (6.24m x 3.42m) With a mix of wall and base units, roll edge work surface, stainless steel sink and drainer, plumbing for a washing machine, space for range style cooker, electric extractor, tiled splash back, tiled floor, radiator, double glazed window and double glazed door to the rear garden.