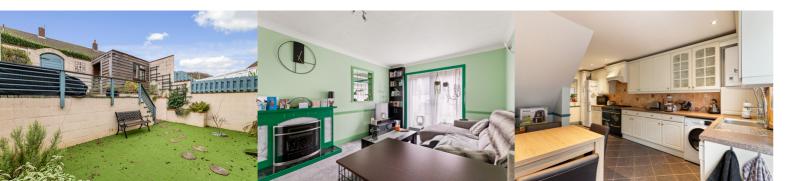

# **Living Room**

21' 5" x 10' 8" (6.52m x 3.24m) With double glazed window to the front, double glazed doors to the rear, carpeted flooring and radiator

# Kitchen/Diner

20' 6" x 11' 3" (6.24m x 3.42m) With a mix of wall and base units, roll edge work surface, stainless steel sink and drainer, plumbing for a washing machine, space for range style cooker, electric extractor, tiled splash back, tiled floor, radiator, double glazed window and double glazed door to the rear garden.

### **Rear Garden**

An enclosed rear garden with two tiers. The bottom tier has artificial lawn, fenced borders and steps up to the second tier. The second tier has a block paved patio, rear access gate and large wooden shed.