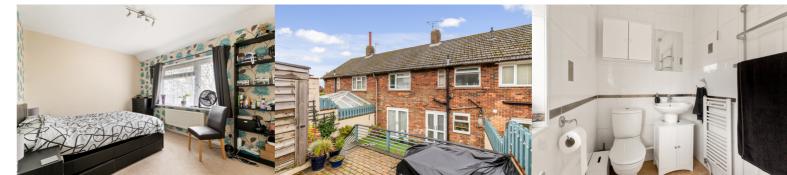

### **Bedroom One**

12' 5" x 10' 4" (3.78m x 3.15m) With a double glazed window, radiator and built in wardrobe.

### **Bedroom Two**

13' 10" x 9' 7" (4.21m x 2.93m) With a double glazed window and radiator.

### **Bedroom Three**

 $11'\ 11''\ x\ 6'\ 5''\ (3.63m\ x\ 1.95m)$  With a double glazed window, radiator and wood effect flooring.

### Bathroom

With a matching white bathroom suite comprising low level W.C, wash hand basin, paneled bath, tiled walls, tiled floor, frosted double glazed window and radiator.

### **Rear Garden**

An enclosed rear garden with two tiers. The bottom tier has artificial lawn, fenced borders and steps up to the second tier. The second tier has a block paved patio, rear access gate and large wooden shed.