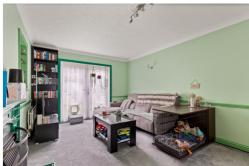

# **Living Room**

21' 5" x 10' 8" (6.52m x 3.24m) With double glazed window to the front, double glazed doors to the rear, carpeted flooring and radiator