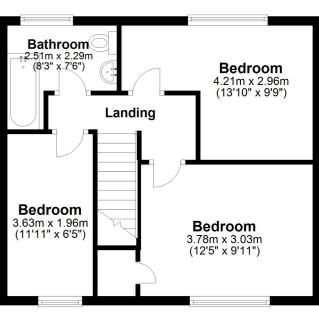

# **First Floor Landing**

With the loft access hatch and doors to;

### **Bedroom One**

12' 5" x 10' 4" (3.78m x 3.15m) With a double glazed window, radiator and built in wardrobe.

### **Bedroom Two**

13' 10" x 9' 7" (4.21m x 2.93m) With a double glazed window and radiator.

### **Bedroom Three**

 $11'\ 11''\ x\ 6'\ 5''\ (3.63m\ x\ 1.95m)$  With a double glazed window, radiator and wood effect flooring.

### Bathroom

With a matching white bathroom suite comprising low level W.C, wash hand basin, paneled bath, tiled walls, tiled floor, frosted double glazed window and radiator.

### Ground Floor

Approx. 46.6 sq. metres (501.7 sq. feet)

### First Floor

Approx. 40.9 sq. metres (440.2 sq. feet)

Whilst every attempt has been made to ensure the accuracy of the floor plan contained here, measurements of doors, windows, rooms and any other items are approximate and no responsibility is taken for any error, omission or mis-statement. This plan is for illustrative purposes only and should be used as such by any prospective purchaser.