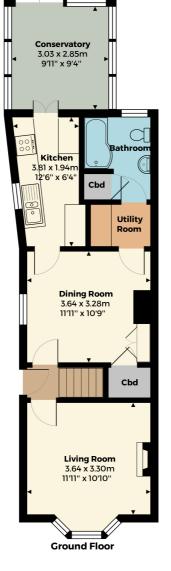

A bay fronted Victorian semi detached house set within Fernhill Heath.

The home has been well cared for by the present vendors & comprises; entrance hallway with stairs rising to the first floor landing & access into the sitting room & dining room. The sitting room has a feature fireplace, a wood-burning stove & shutters to the bay window.

The dining room has a useful under-stairs storage cupboard, there is a door from the dining room into a small utility area and the bathroom

The bathroom has a contemporary white suite with a p-shaped bath & shower over, W.C & pedestal wash basin & a useful cupboard.

The kitchen offers a range of base & wall units, sink & drainer, integrated oven, hob & extractor & doors out to the conservatory, which in turn leads in to the garden

To the first floor, the landing leads on to two of the bedrooms & the stairs rise to the top floor bedroom, which has far-reaching views over fields & a range of built in wardrobes.