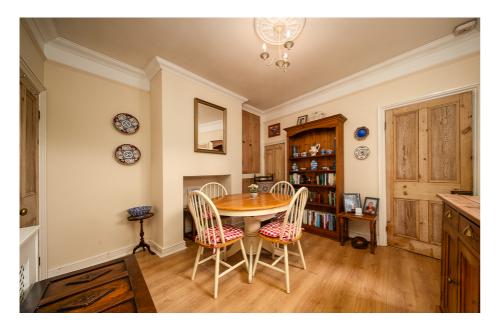

The dining room has a useful under-stairs storage cupboard, there is a door from the dining room into a small utility area and the bathroom

The bathroom has a contemporary white suite with a p-shaped bath & shower over, W.C & pedestal wash basin & a useful cupboard.