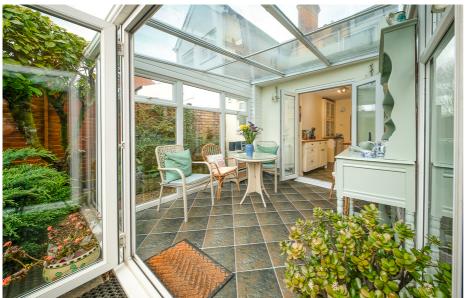

The kitchen offers a range of base & wall units, sink & drainer, integrated oven, hob & extractor & doors out to the conservatory, which in turn leads in to the garden

To the first floor, the landing leads on to two of the bedrooms & the stairs rise to the top floor bedroom, which has far-reaching views over fields & a range of built in wardrobes.