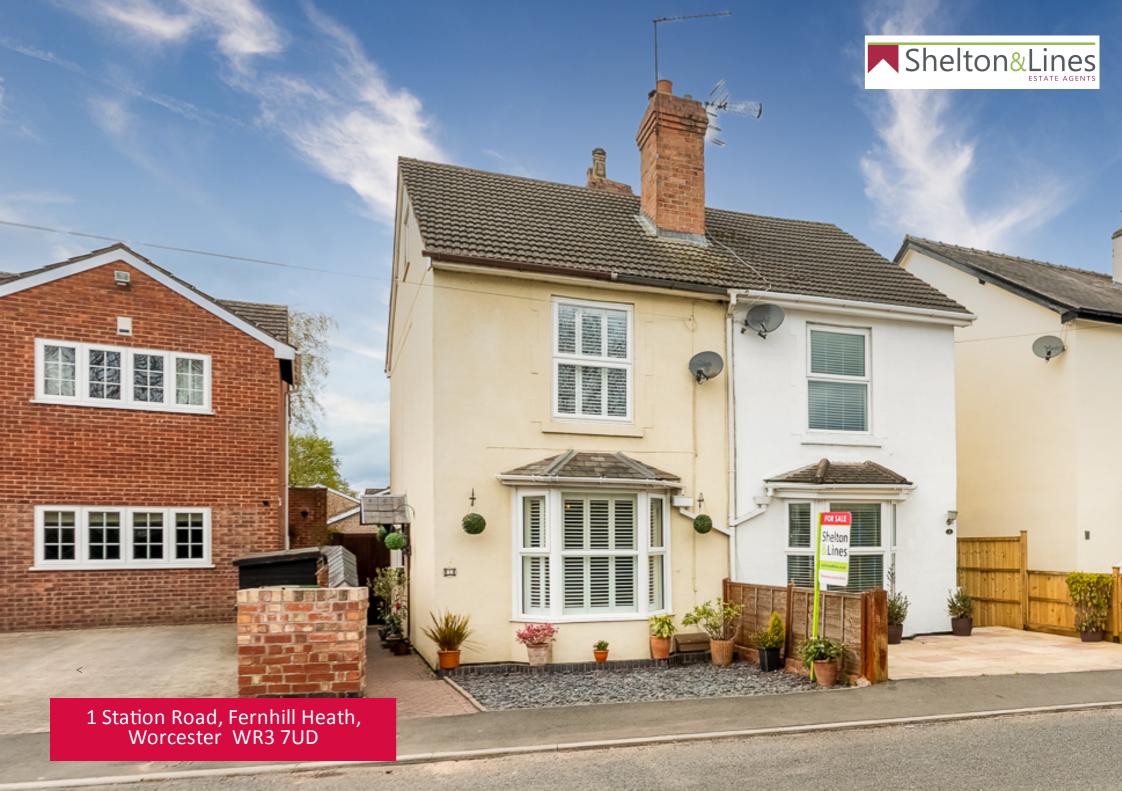

A bay fronted Victorian semi detached house set within Fernhill Heath.

The home has been well cared for by the present vendors & comprises; entrance hallway with stairs rising to the first floor landing & access into the sitting room & dining room. The sitting room has a feature fireplace, a wood-burning stove & shutters to the bay window.

Externally, there is parking for a car to the front. To the rear, the garden is fenced & enclosed with side access, areas that are laid to lawn with paved areas & a useful shed.

Fernhill Heath is on a bus route into the city centre & within walking distance of the house are several pubs, serving food, as well as a convenience shop & a Post Office.