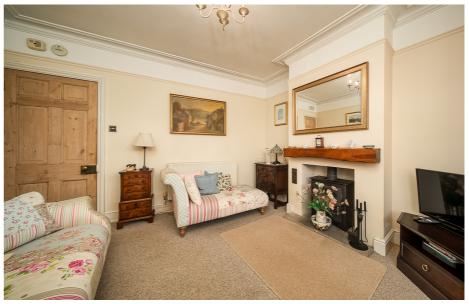

A bay fronted Victorian semi detached house set within Fernhill Heath.

The home has been well cared for by the present vendors & comprises; entrance hallway with stairs rising to the first floor landing & access into the sitting room & dining room. The sitting room has a feature fireplace, a wood-burning stove & shutters to the bay window.