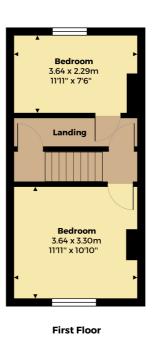

The kitchen offers a range of base & wall units, sink & drainer, integrated oven, hob & extractor & doors out to the conservatory, which in turn leads in to the garden

To the first floor, the landing leads on to two of the bedrooms & the stairs rise to the top floor bedroom, which has far-reaching views over fields & a range of built in wardrobes.