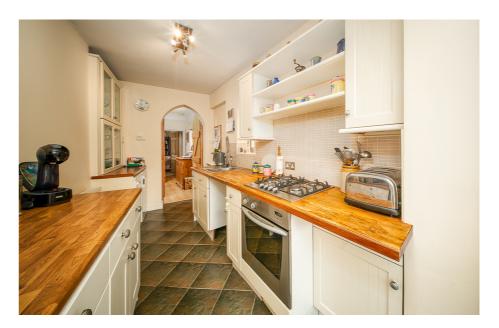

The kitchen offers a range of base & wall units, sink & drainer, integrated oven, hob & extractor & doors out to the conservatory, which in turn leads in to the garden

To the first floor, the landing leads on to two of the bedrooms & the stairs rise to the top floor bedroom, which has far-reaching views over fields & a range of built in wardrobes.