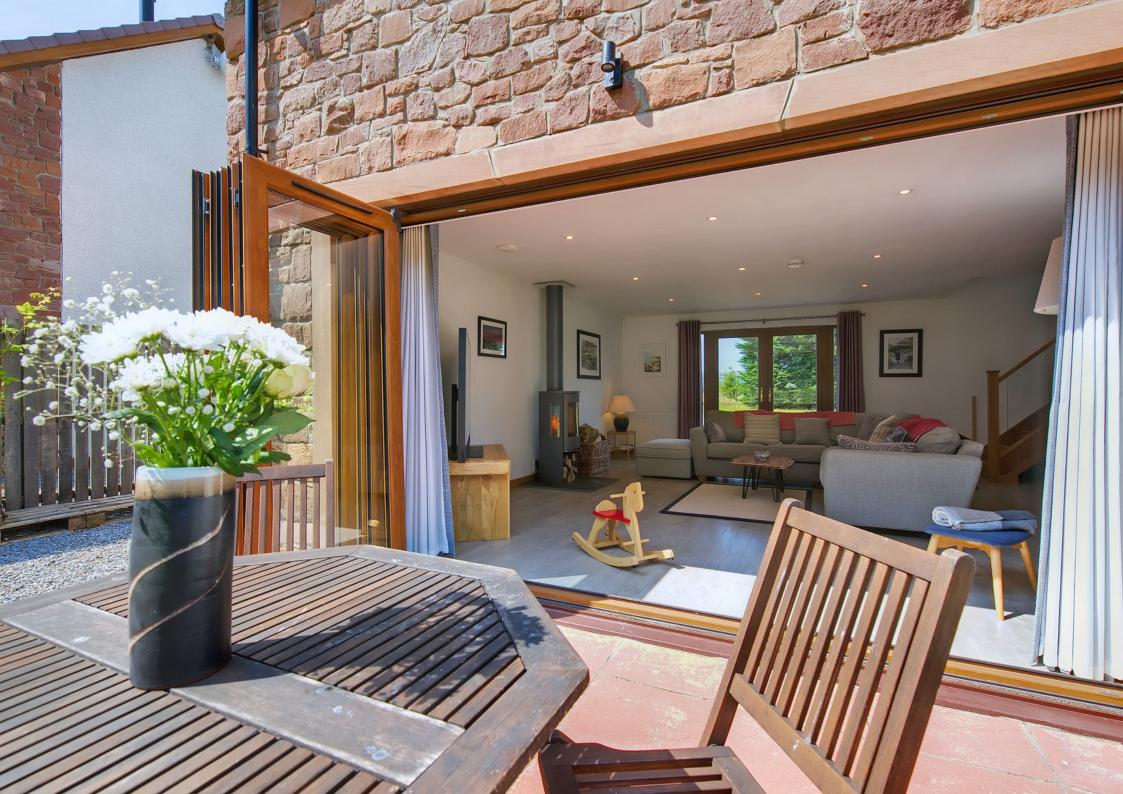

## Summary

Cois Abhann is a stylish and characterful home forming part of a charming steading conversion just outside Errol, in the heart of the Perthshire countryside. The five-bedroom, four-bathroom house represents an ideal family home with generous rooms in an immaculate, move-in condition with contemporary fixtures and a palette of neutral, tasteful décor throughout. It is accompanied by beautifully maintained gardens, a paddock, an orchard, and excellent private parking. As well as being surrounded by open countryside, the house lies within easy reach of amenities in Errol and the surrounding villages and towns. Extras: All fitted floor coverings, light fittings, and integrated kitchen appliances will be included in the sale.

### Features

- Spacious steading house near Errol
- Fabulous open-plan reception with dualaspect garden access
- Contemporary breakfasting kitchen, plus large utility room
- Living and dining room with log-burning stove and bi-folding doors
- Oak wood interior throughout
- Principal bedroom with dressing en-suite
- 4 Further bedrooms (one en-suite)
- Family bathroom and 3 shower rooms
- Well-maintained front and rear gardens
- Paddock and mature orchard
- Unrestricted views of farmland and hills
- Integral garage and extensive private drive
- Air-source heating and double glazing

"This five-bedroom, four-bathroom home offers a fabulous open-plan living area - perfect for families."

"The home is surrounded by countryside yet lies within easy reach of nearby amenities and transport links."