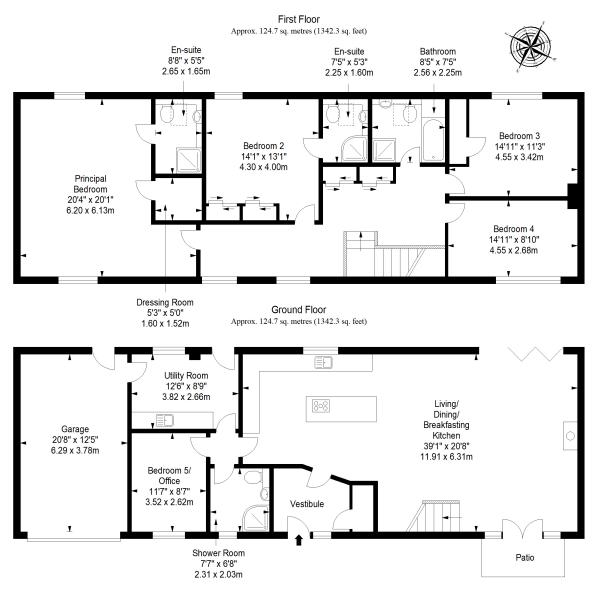

use near Errol
- Fabulous open-plan reception with dualaspect garden access
- Contemporary breakfasting kitchen, plus large utility room
- Living and dining room with log-burning stove and bi-folding doors
- Oak wood interior throughout
- Principal bedroom with dressing en-suite
- 4 Further bedrooms (one en-suite)
- Family bathroom and 3 shower rooms
- Well-maintained front and rear gardens
- Paddock and mature orchard
- Unrestricted views of farmland and hills
- Integral garage and extensive private drive
- Air-source heating and double glazing



"This five-bedroom, four-bathroom home offers a fabulous open-plan living area - perfect for families."

















"The home is surrounded by countryside yet lies within easy reach of nearby amenities and transport links."



# Floorplan



Total area: approx. 249.4 sq. metres (2684.6 sq. feet)





## Our Branches

#### **ANSTRUTHER**

5A Shore Street, Anstruther, KY10 3EA 01333 310481 anstrutherea@thorntons-law.co.uk

#### **ARBROATH**

165 High Street, Arbroath, DD1 1DR 01241 876633 arbroathea@thorntons-law.co.uk

#### **BONNYRIGG**

3-7 High Street, Bonnyrigg, EH19 2DA 0131 663 7135 bonnyriggea@thorntons-law.co.uk

#### **CUPAR**

49 Bonnygate, Cupar, KY15 4BY 01334 656564 cuparea@thorntons-law.co.uk

#### **DUNDEE**

Whitehall House, 33 Yeaman Shore Dundee DD1 4BJ 01382 200099 dundeeea@thorntons-law.co.uk

#### **EDINBURGH**

Citypoint, 3rd Floor, 65 Haymarket Terrace, Edinburgh, EH12 5HD 0131 297 5980 edinea@thorntons-law.co.uk

#### **FORFAR**

53 East High Street, Forfar, DD8 2EL 01307 466886 forfarea@thorntons-law.