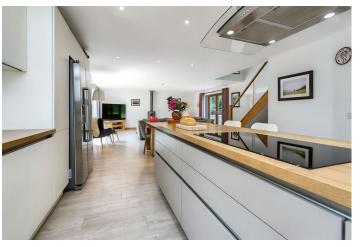

## Summary

Cois Abhann is a stylish and characterful home forming part of a charming steading conversion just outside Errol, in the heart of the Perthshire countryside. The five-bedroom, four-bathroom house represents an ideal family home with generous rooms in an immaculate, move-in condition with contemporary fixtures and a palette of neutral, tasteful décor throughout. It is accompanied by beautifully maintained gardens, a paddock, an orchard, and excellent private parking. As well as being surrounded by open countryside, the house lies within easy reach of amenities in Errol and the surrounding villages and towns. Extras: All fitted floor coverings, light fittings, and integrated kitchen appliances will be included in the sale.

### Features

- Spacious steading house near Errol
- Fabulous open-plan reception with dualaspect garden access
- Contemporary breakfasting kitchen, plus large utility room
- Living and dining room with log-burning stove and bi-folding doors
- Oak wood interior throughout
- Principal bedroom with dressing en-suite
- 4 Further bedrooms (one en-suite)
- Family bathroom and 3 shower rooms
- Well-maintained front and rear gardens
- Paddock and mature orchard
- Unrestricted views of farmland and hills
- Integral garage and extensive private drive
- Air-source heating and double glazing