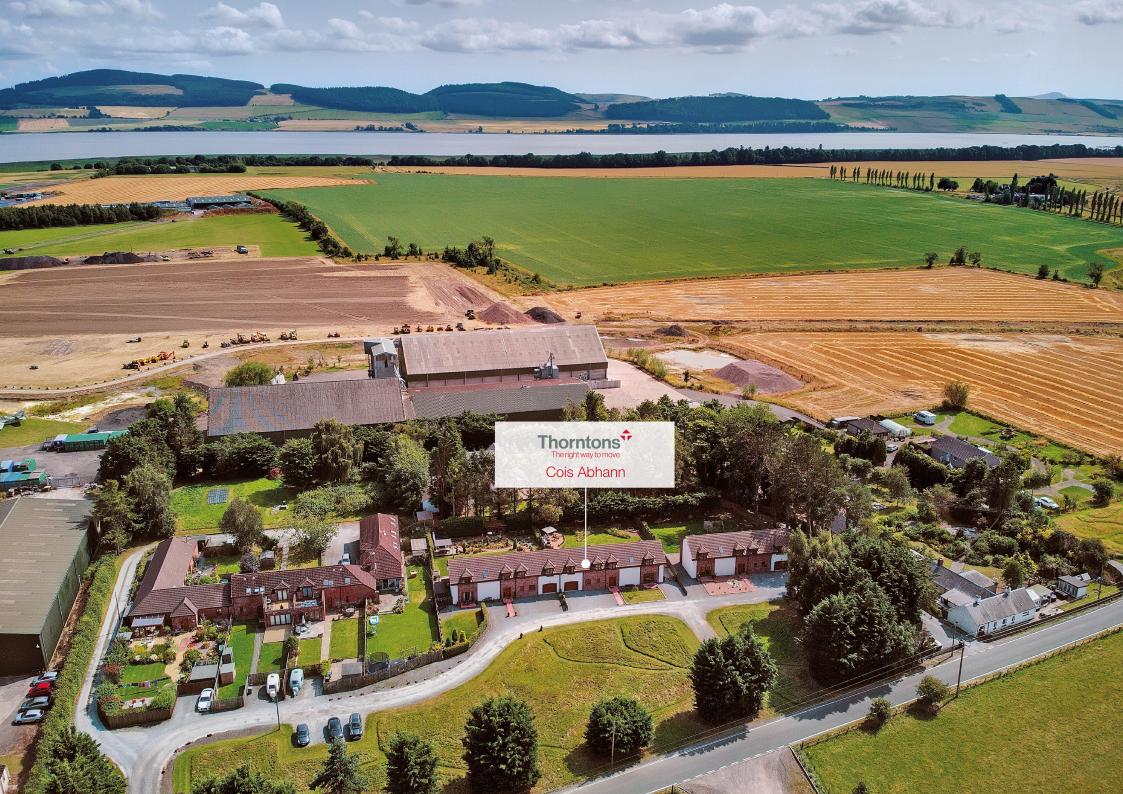

## Summary

Cois Abhann is a stylish and characterful home forming part of a charming steading conversion just outside Errol, in the heart of the Perthshire countryside. The five-bedroom, four-bathroom house represents an ideal family home with generous rooms in an immaculate, move-in condition with contemporary fixtures and a palette of neutral, tasteful décor throughout. It is accompanied by beautifully maintained gardens, a paddock, an orchard, and excellent private parking. As well as being surrounded by open countryside, the house lies within easy reach of amenities in Errol and the surrounding villages and towns. Extras: All fitted floor coverings, light fittings, and integrated kitchen appliances will be included in the sale.