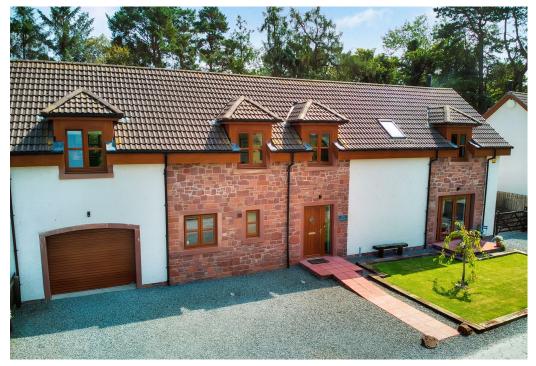

# Cois Abhann East Leys

Errol, Perth, PH2 7TD

## Summary

Cois Abhann is a stylish and characterful home forming part of a charming steading conversion just outside Errol, in the heart of the Perthshire countryside. The five-bedroom, four-bathroom house represents an ideal family home with generous rooms in an immaculate, move-in condition with contemporary fixtures and a palette of neutral, tasteful décor throughout. It is accompanied by beautifully maintained gardens, a paddock, an orchard, and excellent private parking. As well as being surrounded by open countryside, the house lies within easy reach of amenities in Errol and the surrounding villages and towns. Extras: All fitted floor coverings, light fittings, and integrated kitchen appliances will be included in the sale.