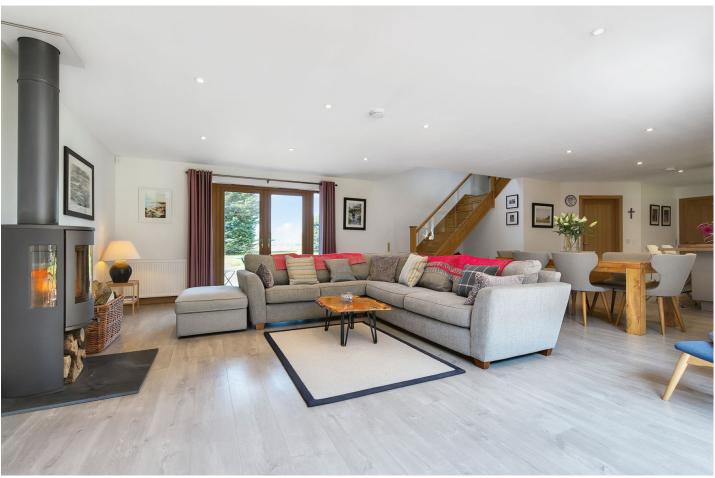

## Summary

Cois Abhann is a stylish and characterful home forming part of a charming steading conversion just outside Errol, in the heart of the Perthshire countryside. The five-bedroom, four-bathroom house represents an ideal family home with generous rooms in an immaculate, move-in condition with contemporary fixtures and a palette of neutral, tasteful décor throughout. It is accompanied by beautifully maintained gardens, a paddock, an orchard, and excellent private parking. As well as being surrounded by open countryside, the house lies within easy reach of amenities in Errol and the surrounding villages and towns. Extras: All fitted floor coverings, light fittings, and integrated kitchen appliances will be included in the sale.

### Features

- Spacious steading house near Errol
- Fabulous open-plan reception with dualaspect garden access
- Contemporary breakfasting kitchen, plus large utility room
- Living and dining room with log-burning stove and bi-folding doors
- Oak wood interior throughout
- Principal bedroom with dressing en-suite
- 4 Further bedrooms (one en-suite)
- Family bathroom and 3 shower rooms
- Well-maintained front and rear gardens
- Paddock and mature orchard
- Unrestricted views of farmland and hills
- Integral garage and extensive private drive
- Air-source heating and double glazing

"This five-bedroom, four-bathroom home offers a fabulous open-plan living area - perfect for families."

"The home is surrounded by countryside yet lies within easy reach of nearby amenities and transport links."