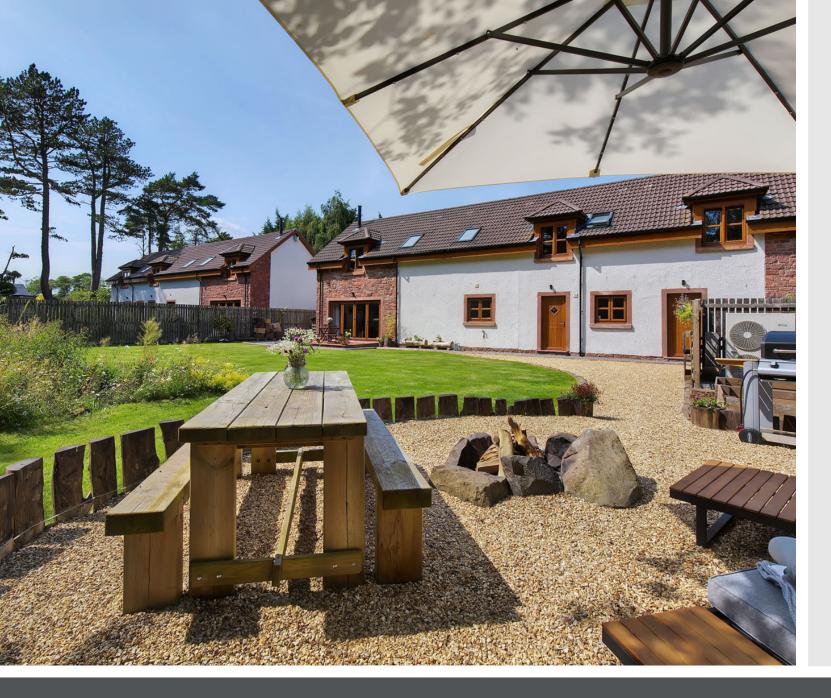

## Summary

Cois Abhann is a stylish and characterful home forming part of a charming steading conversion just outside Errol, in the heart of the Perthshire countryside. The five-bedroom, four-bathroom house represents an ideal family home with generous rooms in an immaculate, move-in condition with contemporary fixtures and a palette of neutral, tasteful décor throughout. It is accompanied by beautifully maintained gardens, a paddock, an orchard, and excellent private parking. As well as being surrounded by open countryside, the house lies within easy reach of amenities in Errol and the surrounding villages and towns. Extras: All fitted floor coverings, light fittings, and integrated kitchen appliances will be included in the sale.

### Features

- Spacious steading house near Errol
- Fabulous open-plan reception with dualaspect garden access
- Contemporary breakfasting kitchen, plus large utility room
- Living and dining room with log-burning stove and bi-folding doors
- Oak wood interior throughout
- Principal bedroom with dressing en-suite
- 4 Further bedrooms (one en-suite)
- Family bathroom and 3 shower rooms
- Well-maintained front and rear gardens
- Paddock and mature orchard
- Unrestricted views of farmland and hills
- Integral garage and extensive private drive
- Air-source heating and double glazing