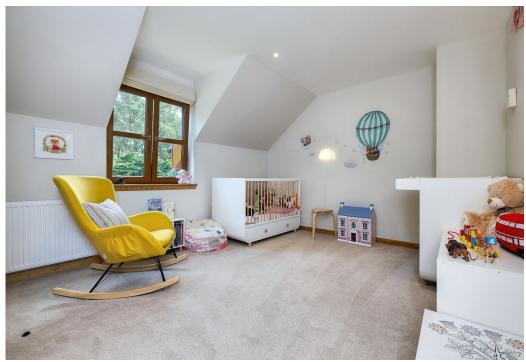

## Summary

Cois Abhann is a stylish and characterful home forming part of a charming steading conversion just outside Errol, in the heart of the Perthshire countryside. The five-bedroom, four-bathroom house represents an ideal family home with generous rooms in an immaculate, move-in condition with contemporary fixtures and a palette of neutral, tasteful décor throughout. It is accompanied by beautifully maintained gardens, a paddock, an orchard, and excellent private parking. As well as being surrounded by open countryside, the house lies within easy reach of amenities in Errol and the surrounding villages and towns. Extras: All fitted floor coverings, light fittings, and integrated kitchen appliances will be included in the sale.

### Features

- Spacious steading house near Errol
- Fabulous open-plan reception with dualaspect garden access
- Contemporary breakfasting kitchen, plus large utility room
- Living and dining room with log-burning stove and bi-folding doors
- Oak wood interior throughout
- Principal bedroom with dressing en-suite
- 4 Further bedrooms (one en-suite)
- Family bathroom and 3 shower rooms
- Well-maintained front and rear gardens
- Paddock and mature orchard
- Unrestricted views of farmland and hills
- Integral garage and extensive private drive
- Air-source heating and double glazing