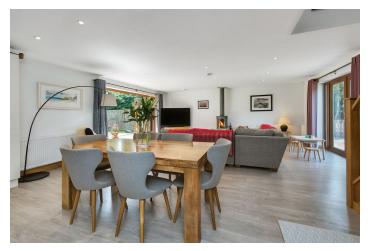

## Summary

Cois Abhann is a stylish and characterful home forming part of a charming steading conversion just outside Errol, in the heart of the Perthshire countryside. The five-bedroom, four-bathroom house represents an ideal family home with generous rooms in an immaculate, move-in condition with contemporary fixtures and a palette of neutral, tasteful décor throughout. It is accompanied by beautifully maintained gardens, a paddock, an orchard, and excellent private parking. As well as being surrounded by open countryside, the house lies within easy reach of amenities in Errol and the surrounding villages and towns. Extras: All fitted floor coverings, light fittings, and integrated kitchen appliances will be included in the sale.

### Features

- Spacious steading house near Errol
- Fabulous open-plan reception with dualaspect garden access
- Contemporary breakfasting kitchen, plus large utility room
- Living and dining room with log-burning stove and bi-folding doors
- Oak wood interior throughout
- Principal bedroom with dressing en-suite
- 4 Further bedrooms (one en-suite)
- Family bathroom and 3 shower rooms
- Well-maintained front and rear gardens
- Paddock and mature orchard
- Unrestricted views of farmland and hills
- Integral garage and extensive private drive
- Air-source heating and double glazing

"This five-bedroom, four-bathroom home offers a fabulous open-plan living area - perfect for families."

"The home is surrounded by countryside yet lies within easy reach of nearby amenities and transport links."