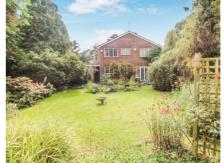

Linden 57 Church Street, Langford, Bedfordshire, SG18 9QT

An individual four bedroom detached family home in select cul-desac and situated in a mature plot with private gardens extending to approximately THIRD OF AN ACRE PLOT. Although in need of updating this property offers great potential and room to extend (if required) Ample off road parking via double length garage and a block paved drive. NO CHAIN.

## 57 Church Street, Langford

Approximate Gross Internal Area 1475 sq ft - 137 sq m

GROUND FLOOR FIRST FLOOR

Not to Scale. Produced by The Plan Portal 2023 For Illustrative Purposes Only.

- GREAT POTENTIAL WITH AMPLE ROOM TO EXTEND/ALTER
- NO CHAIN
- SELECT CUL-DE-SAC
- PRIVATE PLOT/GARDEN APPROX 1/3 ACRE
- FOUR BEDROOMS
- LOUNGE + DINING ROOM
- DOWNSTAIRS C:LOAKROOM/SHOWER ROOM
- DOUBLE LENGTH GARAGE
- EASY ACCESS TO A1 & TRAIN STATION