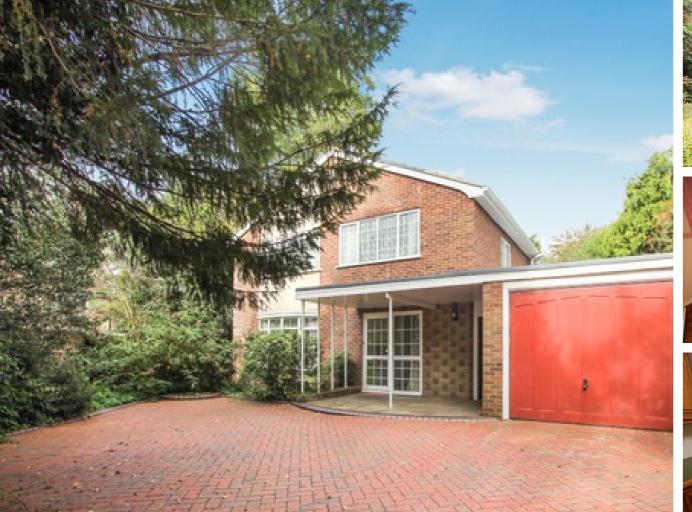

Linden 57 Church Street, Langford, Bedfordshire, SG18 9QT

An individual four bedroom detached family home in select cul-desac and situated in a mature plot with private gardens extending to approximately THIRD OF AN ACRE PLOT. Although in need of updating this property offers great potential and room to extend (if required) Ample off road parking via double length garage and a block paved drive. NO CHAIN.

## 57 Church Street, Langford

Approximate Gross Internal Area 1475 sq ft - 137 sq m

GROUND FLOOR FIRST FLOOR

Not to Scale. Produced by The Plan Portal 2023 For Illustrative Purposes Only.

- GREAT POTENTIAL WITH AMPLE ROOM TO EXTEND/ALTER
- NO CHAIN
- SELECT CUL-DE-SAC
- PRIVATE PLOT/GARDEN APPROX 1/3 ACRE
- FOUR BEDROOMS
- LOUNGE + DINING ROOM
- DOWNSTAIRS C:LOAKROOM/SHOWER ROOM
- DOUBLE LENGTH GARAGE
- EASY ACCESS TO A1 & TRAIN STATION