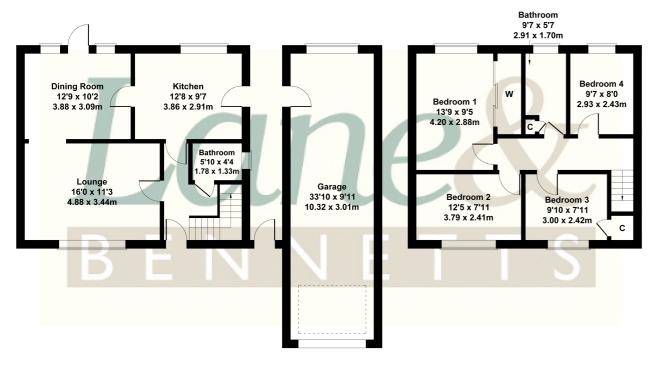

## 57 Church Street, Langford

Approximate Gross Internal Area 1475 sq ft - 137 sq m

GROUND FLOOR FIRST FLOOR

Not to Scale. Produced by The Plan Portal 2023 For Illustrative Purposes Only.

- GREAT POTENTIAL WITH AMPLE ROOM TO EXTEND/ALTER
- NO CHAIN
- SELECT CUL-DE-SAC
- PRIVATE PLOT/GARDEN APPROX 1/3 ACRE
- FOUR BEDROOMS
- LOUNGE + DINING ROOM
- DOWNSTAIRS C:LOAKROOM/SHOWER ROOM
- DOUBLE LENGTH GARAGE
- EASY ACCESS TO A1 & TRAIN STATION