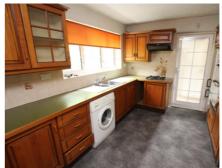

## 57 Church Street, Langford

Approximate Gross Internal Area 1475 sq ft - 137 sq m

GROUND FLOOR FIRST FLOOR

Not to Scale. Produced by The Plan Portal 2023 For Illustrative Purposes Only.

- GREAT POTENTIAL WITH AMPLE ROOM TO EXTEND/ALTER
- NO CHAIN
- SELECT CUL-DE-SAC
- PRIVATE PLOT/GARDEN APPROX 1/3 ACRE
- FOUR BEDROOMS
- LOUNGE + DINING ROOM
- DOWNSTAIRS C:LOAKROOM/SHOWER ROOM
- DOUBLE LENGTH GARAGE
- EASY ACCESS TO A1 & TRAIN STATION