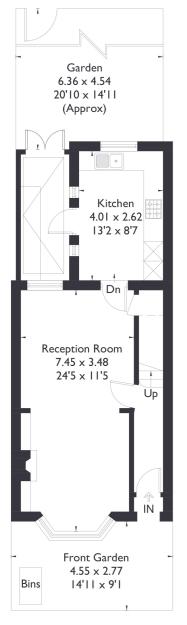

### Overdale Road, W5

Approximate Floor Area = III.I sq m / II96 sq ft

= Reduced head height below 1.5m

Ground Floor

First Floor

Second Floor

# Overdale Road, W5 £995,000

Welcome to this beautifully presented four bedroom, two bathroom home, perfectly situated in the heart of Northfields, Ealing. Upon entering, you are welcomed into a bright and spacious open plan reception and dining area, ideal for both relaxing and entertaining.

Moving through, you'll find a well appointed kitchen, complemented by a convenient utility space that provides direct access to the garden.