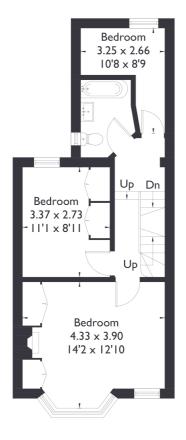

### Overdale Road, W5

Approximate Floor Area = III.I sq m / II96 sq ft

= Reduced head height below 1.5m

Ground Floor

First Floor

Second Floor

## Overdale Road, W5

The first floor offers three bedrooms, while the top floor boasts a stunning master suite complete with an en-suite bathroom.

The property also benefits from a well maintained north facing garden, ample storage throughout, and a sought after location within the catchment area for Ealing Fields, Little Ealing, and Mount Carmel schools.