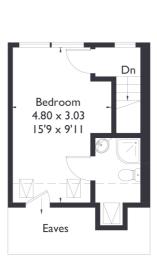

### Overdale Road, W5

Approximate Floor Area = III.I sq m / II96 sq ft

= Reduced head height below 1.5m

Ground Floor

First Floor

Second Floor

## Overdale Road, W5

The first floor offers three bedrooms, while the top floor boasts a stunning master suite complete with an en-suite bathroom.

The property also benefits from a well maintained north facing garden, ample storage throughout, and a sought after location within the catchment area for Ealing Fields, Little Ealing, and Mount Carmel schools.