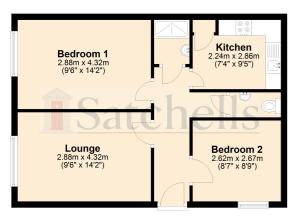

#### First Floor

For illustrative purposes only - NOT TO SCALE - Measurements shown are approximate. The size and position of doors,windows,appliances and other features are approximate.

Plan produced using PlanUp.