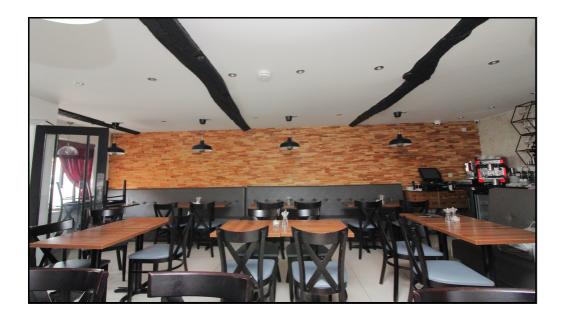

# 3 Bedroom Residential Development £425,000 Freehold

A Freehold 40 Cover restaurant for sale with residential apartments above that are Let. This commercial and residential property is situated just of the majestic wide Georgian High Street within strolling distance of ample free parking and the train station. Baldock is an affluent town and has other eateries but there are gaps in the market for alternative dining experience perhaps, a Thai restaurant, a Burger experience, Vegetarian or Vegan. Alternatively the ground floor could be used as a convenience store, or a wine or Craft Beer shop or Offices or various other uses. This Freehold property comprises a vacant restaurant on the ground floor with 40 covers and two flats above, a one bedroom and the other a two bedroom, these are currently let generating an income of £12,960 per annum. The ground floor restaurant has approximately 40 covers and when rented out previously generated an income of £13,500 per year. The property has generated an income of £26,500 per annum or 6.2% at £425,000.

- Freehold
- Two flats above A one bedroom and a two bedroom
- Income per year, circa £26,500 or 6.2% yield
- Convenient location
- Close to free parking
- Ground floor restaurant with 40 covers.
- Contents of the restaurant and kitchen are not included.
- · Awaiting council tax band
- Flats 1b & 1c EPC E