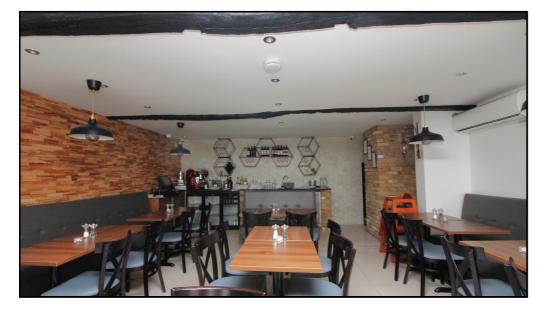

# 3 Bedroom Residential Development £425,000 Freehold

A Freehold 40 Cover restaurant for sale with residential apartments above that are Let. This commercial and residential property is situated just of the majestic wide Georgian High Street within strolling distance of ample free parking and the train station. Baldock is an affluent town and has other eateries but there are gaps in the market for alternative dining experience perhaps, a Thai restaurant, a Burger experience, Vegetarian or Vegan. Alternatively the ground floor could be used as a convenience store, or a wine or Craft Beer shop or Offices or various other uses. This Freehold property comprises a vacant restaurant on the ground floor with 40 covers and two flats above, a one bedroom and the other a two bedroom, these are currently let generating an income of £12,960 per annum. The ground floor restaurant has approximately 40 covers and when rented out previously generated an income of £13,500 per year. The property has generated an income of £26,500 per annum or 6.2% at £425,000.

- Freehold
- Two flats above A one bedroom and a two bedroom
- Income per year, circa £26,500 or 6.2% yield
- Convenient location
- Close to free parking
- Ground floor restaurant with 40 covers.
- Contents of the restaurant and kitchen are not included.
- · Awaiting council tax band
- Flats 1b & 1c EPC E