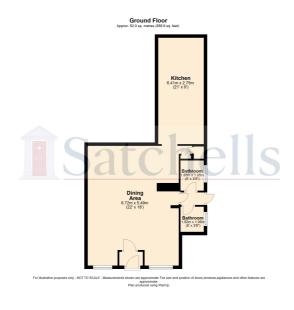

#### First Floor

For illustrative purposes only - NOT TO SCALE - Measurements shown are approximate. The size and position of doors, windows, appliances and other features are approximate.

Plan produced using PlanUp.