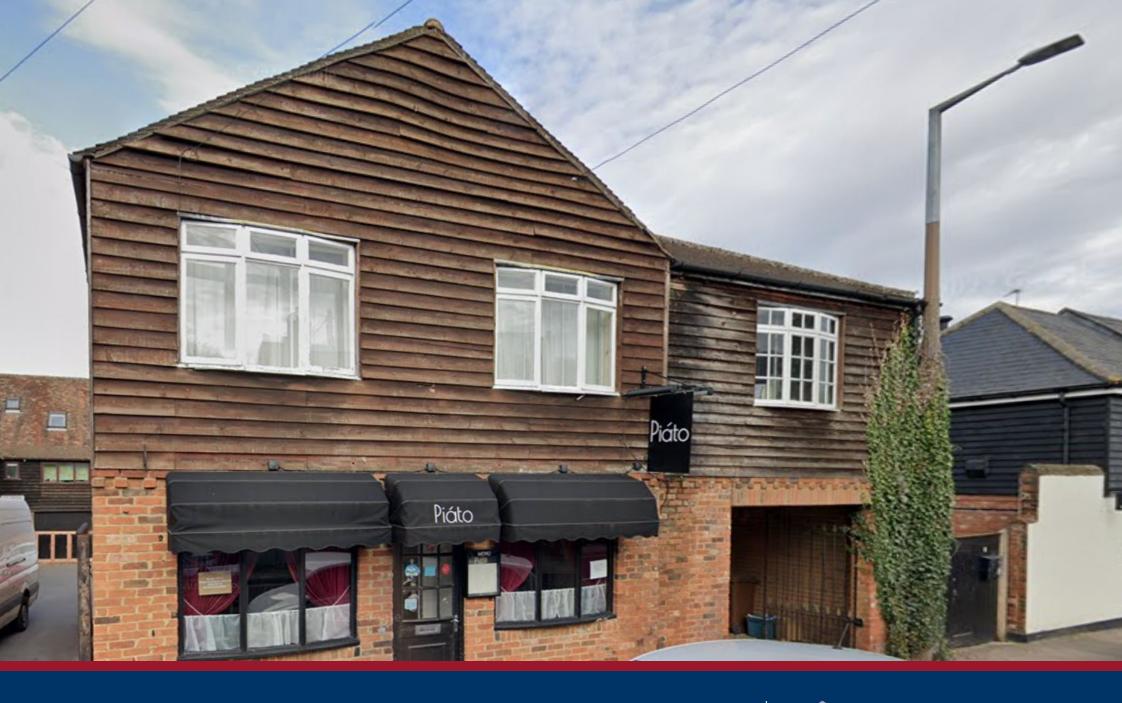

Mansfield Road, Baldock, Hertfordshire. SG7 6EB

# 3 Bedroom Residential Development £425,000 Freehold

A Freehold 40 Cover restaurant for sale with residential apartments above that are Let. This commercial and residential property is situated just of the majestic wide Georgian High Street within strolling distance of ample free parking and the train station. Baldock is an affluent town and has other eateries but there are gaps in the market for alternative dining experience perhaps, a Thai restaurant, a Burger experience, Vegetarian or Vegan. Alternatively the ground floor could be used as a convenience store, or a wine or Craft Beer shop or Offices or various other uses. This Freehold property comprises a vacant restaurant on the ground floor with 40 covers and two flats above, a one bedroom and the other a two bedroom, these are currently let generating an income of £12,960 per annum. The ground floor restaurant has approximately 40 covers and when rented out previously generated an income of £13,500 per year. The property has generated an income of £26,500 per annum or 6.2% at £425,000.