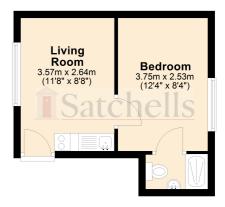

#### First Floor

For illustrative purposes only - NOT TO SCALE - Measurements shown are approximate. The size and position of doors,windows,appliances and other features are approximate.

Plan produced using PlanUp.

#### First Floor

For illustrative purposes only - NOT TO SCALE - Measurements shown are approximate. The size and position of doors, windows, appliances and other features are approximate.

Plan produced using PlanUp.