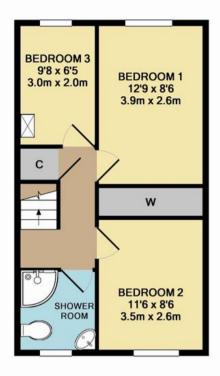

**GROUND FLOOR** 

1ST FLOOR

## 23 STEEPING DRIVE, IMMINGHAM

Whilst every attempt has been made to ensure the accuracy of the floor plan contained here, measurements of doors, windows, rooms and any other items are approximate and no responsibility is taken for any error, omission, or mis-statement. This plan is for illustrative purposes only and should be used as such by any prospective purchaser. The services, systems and appliances shown have not been tested and no guarantee as to their operability or efficiency can be given Made with Metropix ©2015

The interior of this beautifully presented property comprises a spacious open plan living room, downstairs bathroom and fitted kitchen on the ground floor. The first floor consists of 3 bedrooms and the family bathroom. The exterior boasts a private rear garden, perfect for enjoying the summer months.