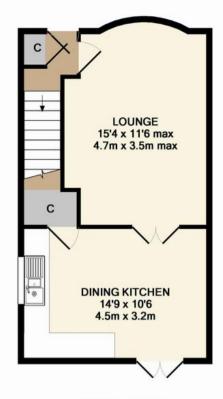

**GROUND FLOOR** 

1ST FLOOR

## 23 STEEPING DRIVE, IMMINGHAM

Whilst every attempt has been made to ensure the accuracy of the floor plan contained here, measurements of doors, windows, rooms and any other items are approximate and no responsibility is taken for any error, omission, or mis-statement. This plan is for illustrative purposes only and should be used as such by any prospective purchaser. The services, systems and appliances shown have not been tested and no guarantee as to their operability or efficiency can be given Made with Metropix ©2015

The interior of this beautifully presented property comprises a spacious open plan living room, downstairs bathroom and fitted kitchen on the ground floor. The first floor consists of 3 bedrooms and the family bathroom. The exterior boasts a private rear garden, perfect for enjoying the summer months.