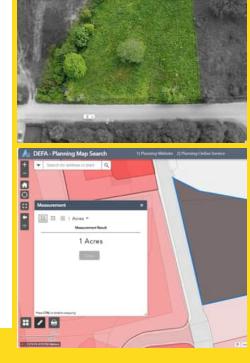

## The Old Brickworks, Ballanard Road, Douglas, Isle of Man. IM2 5PS

Plot of Land 1.0 acre of flat land in this desirable area with a gated entrance, great potential subject to planning permission.

## **FEATURES**

• Generous 1.0 acre of Land For Sale

• Plot in Semi-Rural Location

**DISCLAIMER:** Whilst Manxmove Ltd believe that these details are correct, neither Manxmove Ltd or their clients guarantee their accuracy in any way. Consequently, these details are not to be used to form part of any legally binding contract. Prospective purchasers or tenants are advised to visit this property to satisfy themselves as to the correctness of these details. Please note, we use wide angle camera lenses in order to show as much of each room as possible. This is not intended to mislead any prospective purchasers or tenants in any way and an honest verbal description is always available prior to viewing if required.