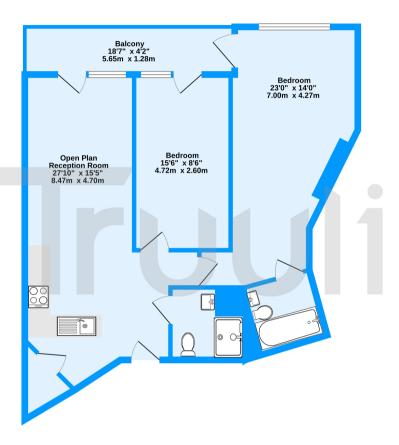

Ground Floor 726 sq.ft. (67.4 sq.m.) approx.

Newgate, Croydon, CR0 TOTAL FLOOR AREA : 726 sq.ft. (67.4 sq.m.) approx. Measurements are approximate. Not to scale. Illustrative purposes only Made with Metropix #2023