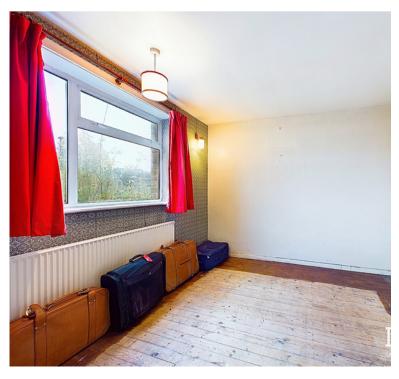

#### **Bedroom**

4.01m x 3.31m (13' 2" x 10' 10")

#### Bedroom

3.6m x 2.98m (11' 10" x 9' 9")