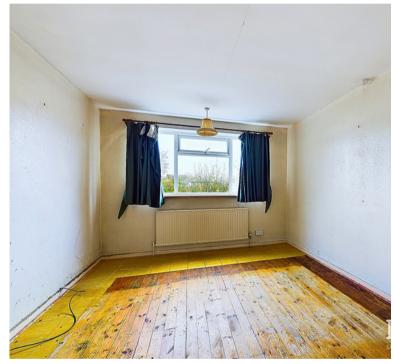

## Lounge

4.79m x 3.27m (15' 9" x 10' 9")

#### **Bedroom**

4.01m x 3.31m (13' 2" x 10' 10")

#### Bedroom

3.6m x 2.98m (11' 10" x 9' 9")