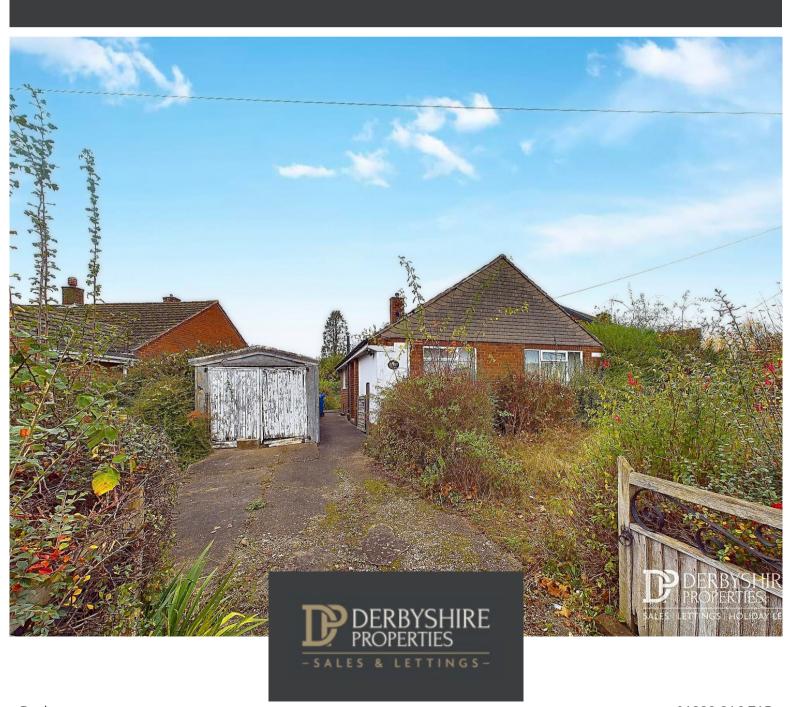

# Ferrers Way, Allestree, Derby. £190,000 Freehold UNDER OFFER

## PROPERTY DESCRIPTION

A personal inspection is highly recommended to fully appreciate this detached bungalow. The property benefits from UPVC double glazing and gas central heating, briefly comprises: Entrance Hall, Lounge, Kitchen, Two good size Bedrooms, and a Bathroom. Outside, the property is situated on a good sized plot with front garden, drive, garage and rear garden.

## **FEATURES**

- Detached Bungalow
- In Need of Complete Refurbishment
- Two Bedrooms
- Popular Location

- Drive & Garage
- close to Local Amenities
- No Chain/ Vacant Possession
- Council Tax Band C