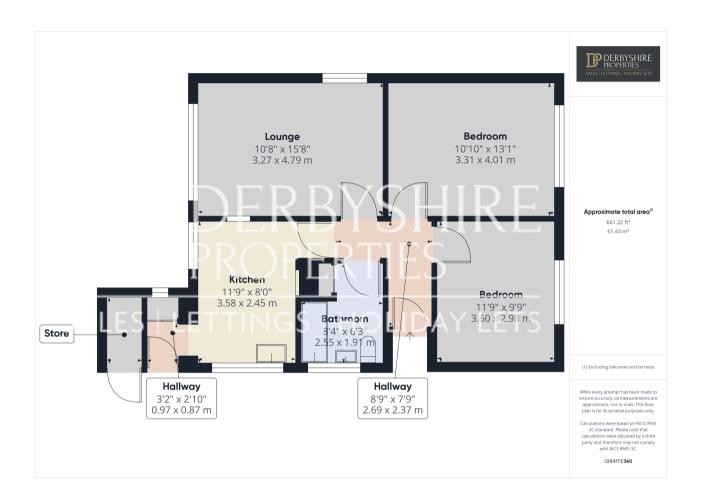

## **ROOM DESCRIPTIONS**

## **Entrance Hall**

2.69m x 2.37m (8' 10" x 7' 9")

## Lounge

4.79m x 3.27m (15' 9" x 10' 9")

#### Kitchen

3.58m x 2.45m (11' 9" x 8' 0")

#### **Bedroom**

4.01m x 3.31m (13' 2" x 10' 10")

#### Bedroom

3.6m x 2.98m (11' 10" x 9' 9")

## **Bathroom**

2.55m x 191m (8' 4" x 626' 8")

## **FLOORPLAN**