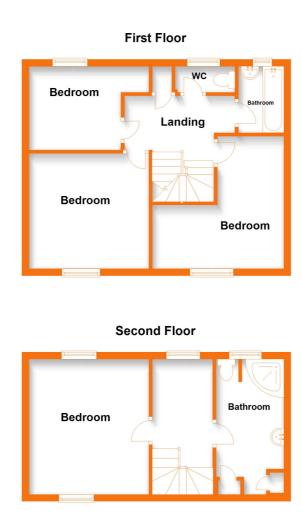

## First Floor Landing

With doors into bedrooms one, two, three, bathroom and WC as well as stairs to first floor.

### Bedroom

With front aspect double glazed window and radiator.

#### Bedroom

With rear aspect double glazed window and radiator.

### Bathroom

With rear aspect double glazed window, wash hand basin, bath with shower screen and electric shower over.

#### WC

With rear aspect double glazed window and WC.

### Second Floor Landing

With doors into bedroom and shower room.

## Bedroom

With front and rear asepct double glazed windows and radiator.

#### Shower Room

With rear asepct double glazed window, WC and shower cubicle.