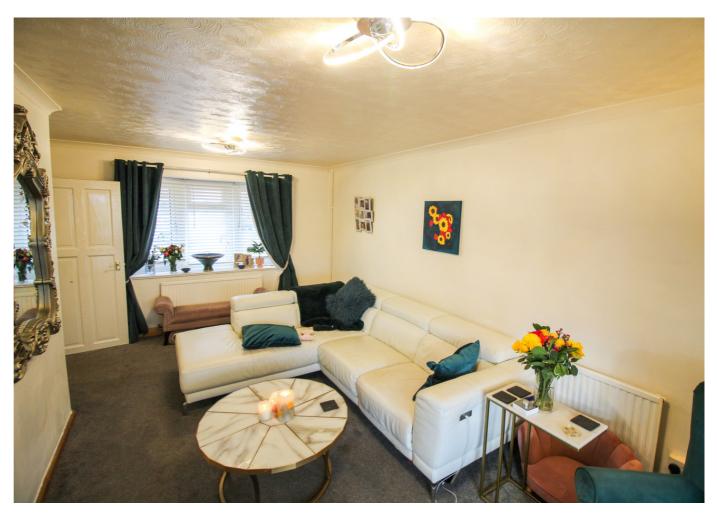

## Sitting Room

With front aspect double glazed bay window, radiator and rear aspect doors into conservatory.