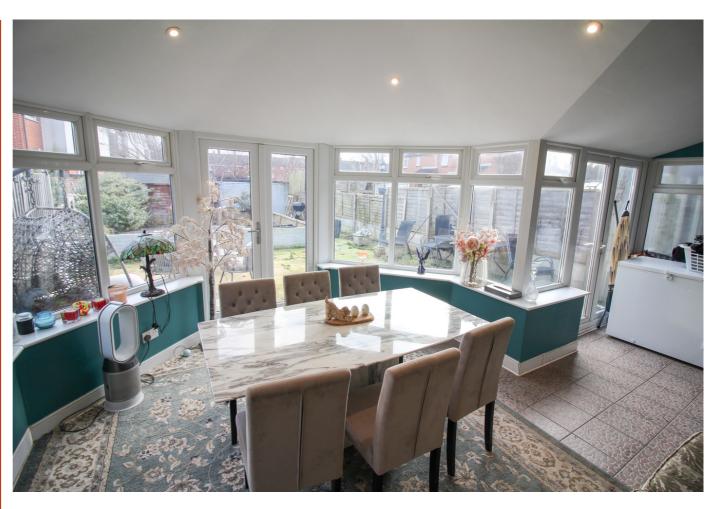

## Conservatory

A large conservatory with radiator, space and pluming for washing machine, side and rear aspect double windows and doors opening to the rear garden.