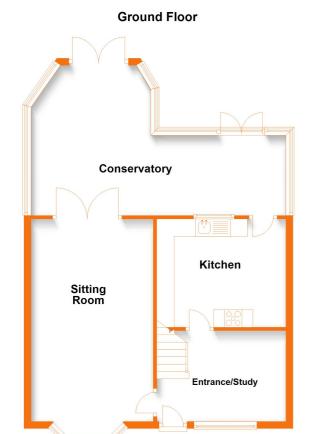

#### Entrance

Through front entrance door into entrance reception/study room with doors into living room and kitchen.

## Sitting Room

With front aspect double glazed bay window, radiator and rear aspect doors into conservatory.

### Kitchen

With matching wall and base units with work surfaces over, rear aspect double glazed window, tiled flooring, sink and drainer with mixer tap over, space for fridge/freezer and cooker and door into conservatory.

## Conservatory

A large conservatory with radiator, space and pluming for washing machine, side and rear aspect double windows and doors opening to the rear garden.