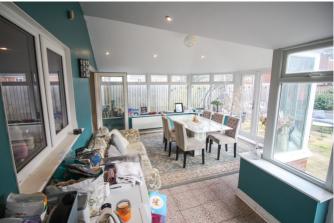

## Conservatory

A large conservatory with radiator, space and pluming for washing machine, side and rear aspect double windows and doors opening to the rear garden.