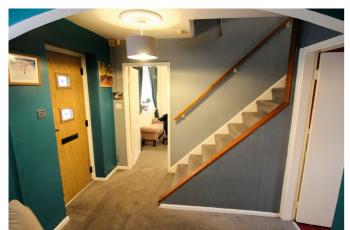

#### Entrance

Through front entrance door into entrance reception/study room with doors into living room and kitchen.

## First Floor Landing

With doors into bedrooms one, two, three, bathroom and WC as well as stairs to first floor.