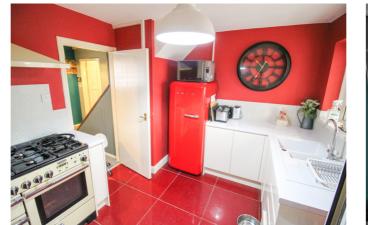

### Kitchen

With matching wall and base units with work surfaces over, rear aspect double glazed window, tiled flooring, sink and drainer with mixer tap over, space for fridge/freezer and cooker and door into conservatory.