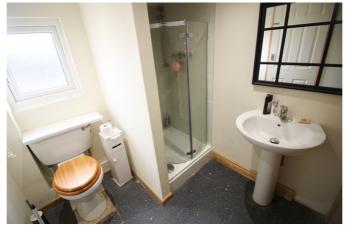

### Bathroom

With rear aspect double glazed window, wash hand basin, bath with shower screen and electric shower over.

#### WC

With rear aspect double glazed window and WC.

#### Shower Room

With rear asepct double glazed window, WC and shower cubicle.