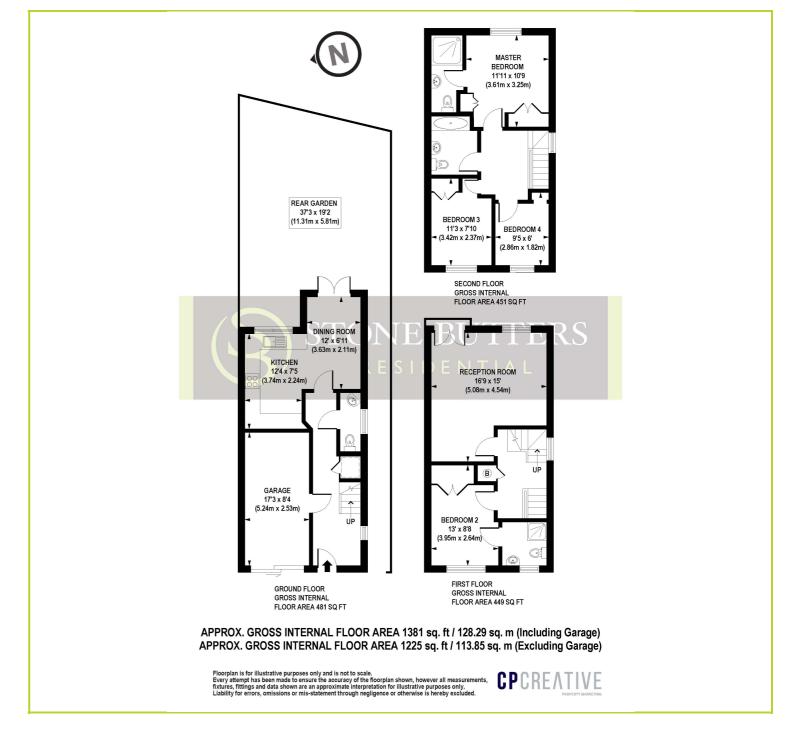

ur doorstep.









Earlsbury Gardens, Edgware. HA8 8BF. Freehold

Bright & Spacious 4 Bedroom 3 Bathroom Semi-Detached Town House, boasting well-proportioned accommodation set on 3 floors including 2 en-suite shower rooms. The property is located on this private road of Glendale Avenue being a short distance to both Stanmore & Edgware's underground stations. Other features include garage with driveway, fitted kitchen with separate dining area, guests cloakroom and rear garden.

- Four Bedroom Town House
- Private Road & Popular Location
- Semi Detached Property
- Spacious Lounge
- Kitchen & Dining Area
- Shared Visitor Parking Space
- Three Bathrooms Two En Suite
- Garage and Off Street Parking
- Guest Cloakroom
- Quiet Cul De Sac
- Viewing Highly Recommended
- Sole Agents















(Floor plans are not to scale and measurements are given for guidance only)