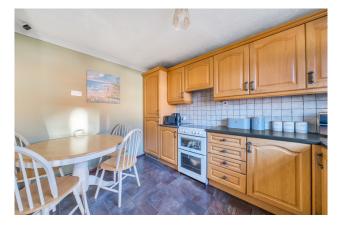

#### Description

A well-proportioned three-bedroom semi-detached house with gardens, a car port and driveway parking.

As you enter the home you are greeted by an entrance hall, from here you can access all the downstairs living areas. Stairs rise to the first-floor accommodation. On the right you have a downstairs W.C. Straight ahead is the kitchen which includes a range of wall and base units and space for a dining table and chairs. There is a spacious and light 15ft living room with under stairs cupboard with sliding doors out the garden.