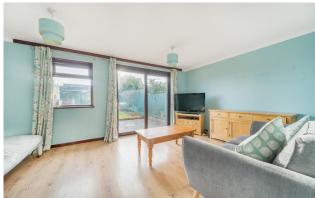

#### Description

A well-proportioned three-bedroom semi-detached house with gardens, a car port and driveway parking.

As you enter the home you are greeted by an entrance hall, from here you can access all the downstairs living areas. Stairs rise to the first-floor accommodation. On the right you have a downstairs W.C. Straight ahead is the kitchen which includes a range of wall and base units and space for a dining table and chairs. There is a spacious and light 15ft living room with under stairs cupboard with sliding doors out the garden.