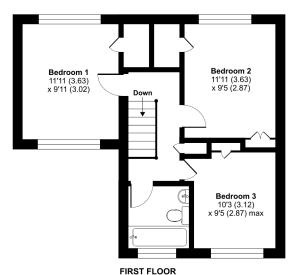

On the first floor there are three great sized bedrooms all benefiting from built-in storage. These are serviced by a family bathroom with bath, wash hand basin and W.C.

Externally, to the front of the property there is a lawn with driveway parking for two cars and an enclosed car port. The gardens lie predominantly to the rear and provide a fabulous large patio area, access to the back of the enclosed car port which currently provides storage. There is also a lawn bordered by mature trees and shrubs.

Approximate Area = 927 sq ft / 86.1 sq m

Floor plan produced in accordance with RICS Property Measurement Standards incorporating International Property Measurement Standards (IPMS2 Residential). © nichecom 2024. Produced for Cooper and Tanner. REF: 1071509