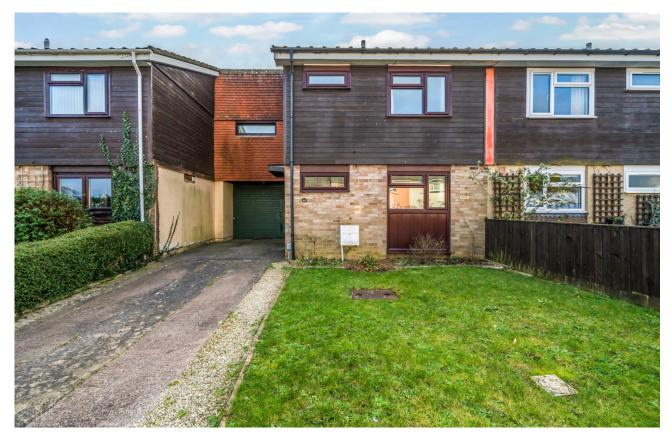

# 46 Feltham Drive,

Frome, BA11 5AF

#### Description

A well-proportioned three-bedroom semi-detached house with gardens, a car port and driveway parking.

As you enter the home you are greeted by an entrance hall, from here you can access all the downstairs living areas. Stairs rise to the first-floor accommodation. On the right you have a downstairs W.C. Straight ahead is the kitchen which includes a range of wall and base units and space for a dining table and chairs. There is a spacious and light 15ft living room with under stairs cupboard with sliding doors out the garden.

On the first floor there are three great sized bedrooms all benefiting from built-in storage. These are serviced by a family bathroom with bath, wash hand basin and W.C.

Externally, to the front of the property there is a lawn with driveway parking for two cars and an enclosed car port. The gardens lie predominantly to the rear and provide a fabulous large patio area, access to the back of the enclosed car port which currently provides storage. There is also a lawn bordered by mature trees and shrubs.