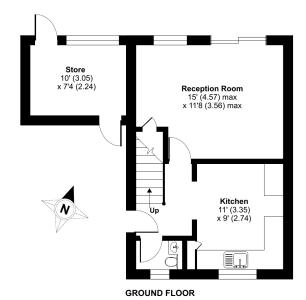

Approximate Area = 927 sq ft / 86.1 sq m

Floor plan produced in accordance with RICS Property Measurement Standards incorporating International Property Measurement Standards (IPMS2 Residential). © nichecom 2024. Produced for Cooper and Tanner. REF: 1071509