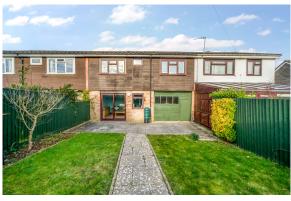

On the first floor there are three great sized bedrooms all benefiting from built-in storage. These are serviced by a family bathroom with bath, wash hand basin and W.C.

Externally, to the front of the property there is a lawn with driveway parking for two cars and an enclosed car port. The gardens lie predominantly to the rear and provide a fabulous large patio area, access to the back of the enclosed car port which currently provides storage. There is also a lawn bordered by mature trees and shrubs.