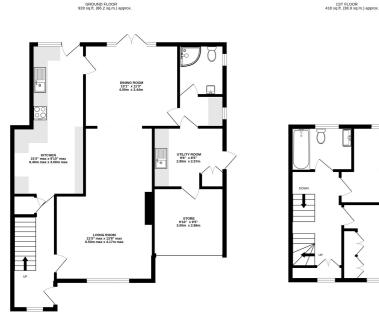

## Hawthorn Road, FRIMLEY, FRIMLEY, Surrey GU16 8SD

Jigsaw Estates are incredibly excited to offer to the market this beautifully presented semi detached property situated within walking distance to a number of popular schools such as Tomlinscote, Ravenscote, St Augustine's & The Grove. There are also a number of local shops nearby and Frimley Village and Frimley Park Hospital are also only a short distance. Accommodation of the property comprises three double bedrooms arranged over the first & second floors, a spacious living room and dining room, a kitchen/breakfast room, & study area. Further benefits include a re-fitted downstairs shower room with under floor heating, a re-fitted family bathroom also with under floor heating, & Utility room. Part of the garage has been converted to provide the utility room but there is still a good sized area for storage. Outside there is a rear garden that quite simply is stunning and ideal for families. It is a huge space and has the added benefit of been southerly facing and very private. There is a large decking area to the immediate rear of the property which is great for entertaining. There is also side access to the front of the property. The front has a blocked paved driveway which offers parking for a few vehicles. Viewings are highly recommended.