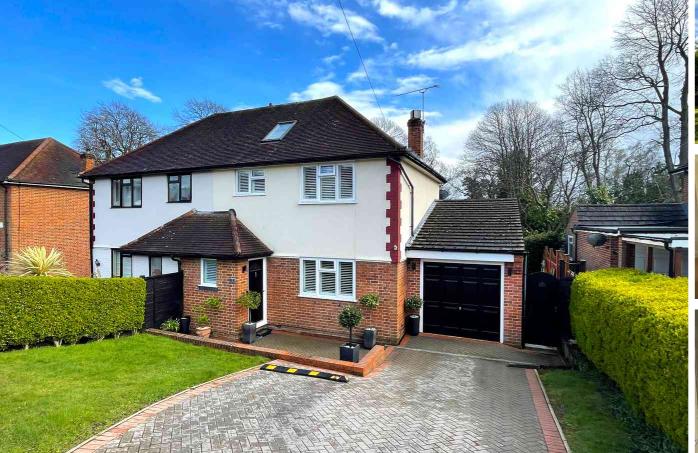

## Hawthorn Road, FRIMLEY, FRIMLEY, Surrey GU16 8SD

Jigsaw Estates are incredibly excited to offer to the market this beautifully presented semi detached property situated within walking distance to a number of popular schools such as Tomlinscote, Ravenscote, St Augustine's & The Grove. There are also a number of local shops nearby and Frimley Village and Frimley Park Hospital are also only a short distance. Accommodation of the property comprises three double bedrooms arranged over the first & second floors, a spacious living room and dining room, a kitchen/breakfast room, & study area. Further benefits include a re-fitted downstairs shower room with under floor heating, a re-fitted family bathroom also with under floor heating, & Utility room. Part of the garage has been converted to provide the utility room but there is still a good sized area for storage. Outside there is a rear garden that quite simply is stunning and ideal for families. It is a huge space and has the added benefit of been southerly facing and very private. There is a large decking area to the immediate rear of the property which is great for entertaining. There is also side access to the front of the property. The front has a blocked paved driveway which offers parking for a few vehicles. Viewings are highly recommended.

## PRICE £550,000 Freehold

- BEAUTIFUL ORDER THROUGHOUT
- THREE DOUBLE BEDROOMS
- DINING ROOM
- RE-FITTED FAMILY BATHROOM
- STUDY AREA
- BLOCK PAVED DRIVEWAY

- SPACIOUS LIVING ROOM STUNNING REAR GARDEN
- RE-FITTED DOWNSTAIRS SHOWER ROOM
- UTILITY ROOM
- LARGE DECKING AREA
- NO ONWARD CHAIN