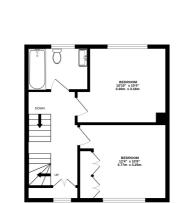

room but there is still a good sized area for storage. Outside there is a rear garden that quite simply is stunning and ideal for families. It is a huge space and has the added benefit of been southerly facing and very private. There is a large decking area to the immediate rear of the property which is great for entertaining. There is also side access to the front of the property. The front has a blocked paved driveway which offers parking for a few vehicles. Viewings are highly recommended.



## PRICE £550,000 Freehold



- BEAUTIFUL ORDER THROUGHOUT
- THREE DOUBLE BEDROOMS
- DINING ROOM
- RE-FITTED FAMILY BATHROOM
- STUDY AREA
- BLOCK PAVED DRIVEWAY

- SPACIOUS LIVING ROOM STUNNING REAR GARDEN
- RE-FITTED DOWNSTAIRS SHOWER ROOM
- UTILITY ROOM
- LARGE DECKING AREA
- NO ONWARD CHAIN





2ND FLOOR 145 sq.ft. (13.4 sq.m.) approx

BEDROOM 10'1" x 9'5" 3.07m x 2.88m













## Email: info@jigsaw-estates.co.uk

## Tel: 01276 538638