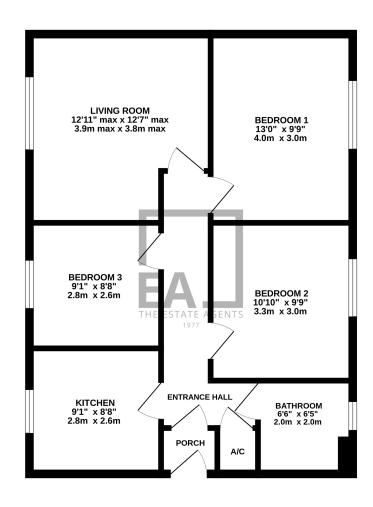

er Becketts Park. Located in Canterbury Court the spacious accommodation briefly comprises; entrance porch, entrance hall, Living room, kitchen, three bedrooms and family bathroom. The apartment also has access to a large loft space, ideal for storage. Outside the property benefits from allocated off road parking and there's visitors parking available. The property is ideally positioned close to Northampton General Hospital, Town Centre and Train Station.

Note: Some of these images have been virtually staged.

## **POINTS OF INTEREST**

- Top Floor Three Bedroom Apartment
- Stunning Views Over Becketts Park
- Allocated Parking & Visitor Spaces
- Close To Northampton General Hospital & Town Centre

- Loft Space
- Long Lease
- No Upward Chain





TOP FLOOR 675 sq.ft. (62.7 sq.m.) approx.