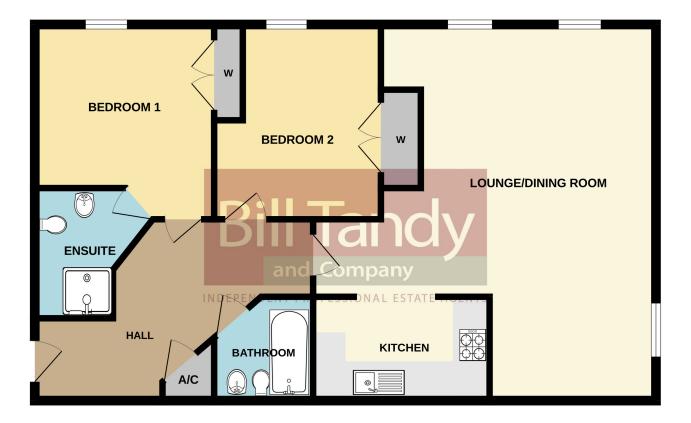

#### **GROUND FLOOR**

APARTMENT 4, EATON HOUSE DEYKIN ROAD, LICHFIELD, STAFFORDSHIRE, WS13 6PS

Whilst every attempt has been made to ensure the accuracy of the floorplan contained here, measurements of dors, windows, rooms and any other items are approximate and no responsibility is taken for any error, omission or mis-statement. This plan is for illustrative purposes only and should be used as such by any prospective purchaser. The services, systems and appliances shown have not been tested and no guarantee as to their operability or efficiency can be given. Made with Metropix ©2023