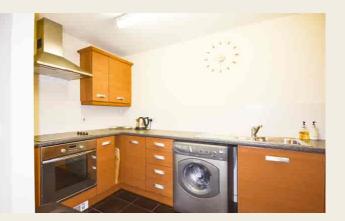

#### **MODERN FITTED KITCHEN**

3.21m x 1.80m (10' 6" x 5' 11") having a range of modern fitted units comprising base cupboards and drawers with round edge work tops above, tiled surround, wall mounted cupboards, inset stainless steel one and a half bowl sink unit, inset oven with four ring hob and extractor fan above, tiled floor and spaces suitable for washing machine and fridge/freezer.