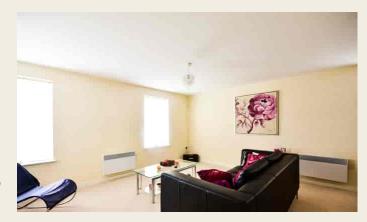

#### 'L' SHAPED LOUNGE/DINING ROOM

6.12m max x 5.95m max (20' 1" max x 19' 6" max) this superb sized 'L' shaped main reception room has double glazed windows to rear and side, electric heaters and an arched opening leads to: