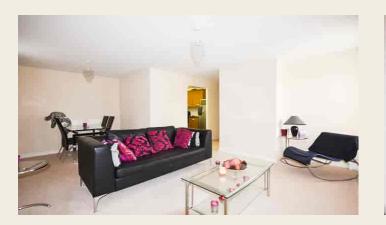

#### 'L' SHAPED LOUNGE/DINING ROOM

6.12m max x 5.95m max (20' 1" max x 19' 6" max) this superb sized 'L' shaped main reception room has double glazed windows to rear and side, electric heaters and an arched opening leads to: