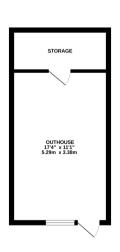

## Floorplan

1ST FLOOR 371 sq.ft. (34.5 sq.m.) approx.

OUTSIDE 245 sq.ft. (22.7 sq.m.) approx.

TOTAL FLOOR AREA : 765sq.ft. (71.1 sq.m.) approx.

Whilst every attempt has been made to ensure the accuracy of the floorplan contained here, measurements of doors, windows, nooms and any other lensure are approximate and no responsibility is taken for any error, omission or mis statement. This plan is for illustrative purposes only and should be used as such by any prospective purchaser. The services, systems and appliances shown have not been tested and no guarantee as to their operability or efficiency can be given.