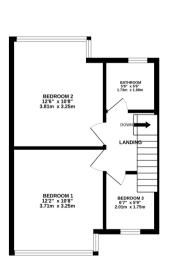

## Floorplan

1ST FLOOR 371 sq.ft. (34.5 sq.m.) approx.

OUTSIDE 245 sq.ft. (22.7 sq.m.) approx.

TOTAL FLOOR AREA : 765sq.ft. (71.1 sq.m.) approx.

Whilst every attempt has been made to ensure the accuracy of the floorplan contained here, measurements of doors, windows, nooms and any other lensure are approximate and no responsibility is taken for any error, omission or mis statement. This plan is for illustrative purposes only and should be used as such by any prospective purchaser. The services, systems and appliances shown have not been tested and no guarantee as to their operability or efficiency can be given.