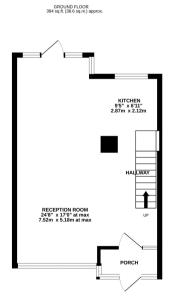

## Floorplan

1ST FLOOR 371 sq.ft. (34.5 sq.m.) approx.

OUTSIDE 245 sq.ft. (22.7 sq.m.) approx.

TOTAL FLOOR AREA : 765sq.ft. (71.1 sq.m.) approx.

Whilst every attempt has been made to ensure the accuracy of the floorplan contained here, measurements of doors, windows, nooms and any other lensure are approximate and no responsibility is taken for any error, omission or mis statement. This plan is for illustrative purposes only and should be used as such by any prospective purchaser. The services, systems and appliances shown have not been tested and no guarantee as to their operability or efficiency can be given.