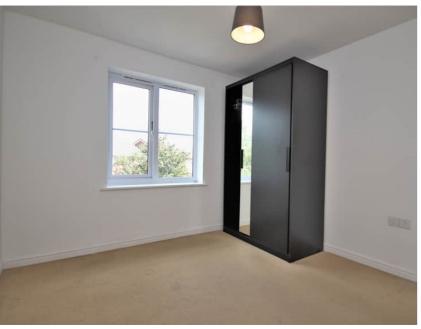

#### **Bedroom Two**

3.25m x 2.86m (10' 8" x 9' 5")

Carpet to floor, ceiling light point and UPVC double-glazed window.