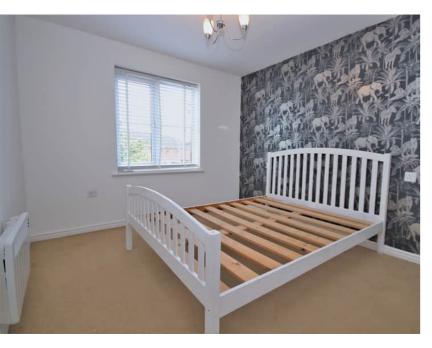

# Bedroom One

4.04m x 2.81m (13' 3" x 9' 3")

Carpet to floor, ceiling light point, electric radiator and UPVC double-glazed window.