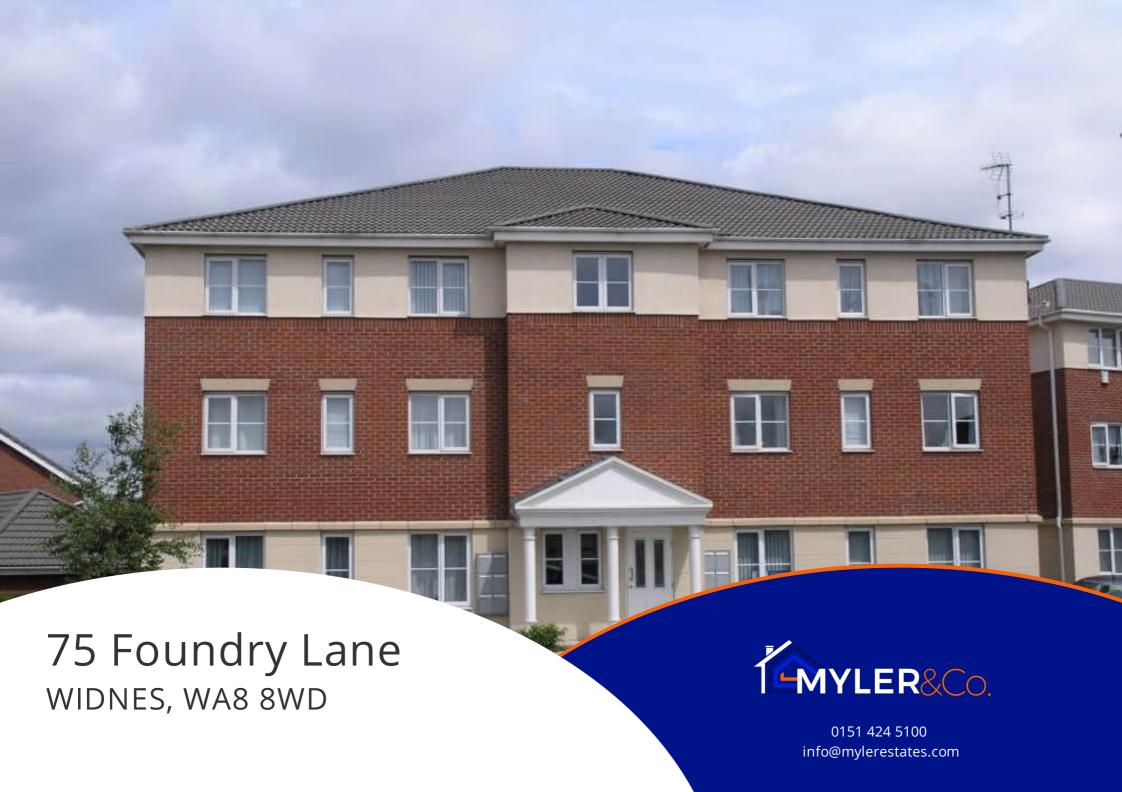

### **Entrance Hall**

Carpet to floor, ceiling light point, electric radiator, two storage cupboards, doors leading to lounge, two bedrooms and bathroom.

# Lounge

5.06m x 3.54m (16' 7" x 11' 7")

Carpet to floor, ceiling light point, electric radiator, UPVC double-glazed window, pebble effect electric fire and feature fireplace and door leading to kitchen.

## Kitchen

3.10m x 2.23m (10' 2" x 7' 4")

Laminate to floor, ceiling light point, UPVC double-glazed window, range of wall and base units, stainless steel sink and mixer tap, stainless steel cooker, halogen hob and extractor fan. Plumbing and space for washing machine and space for an under counter fridge.

# Bedroom One

4.04m x 2.81m (13' 3" x 9' 3")

Carpet to floor, ceiling light point, electric radiator and UPVC double