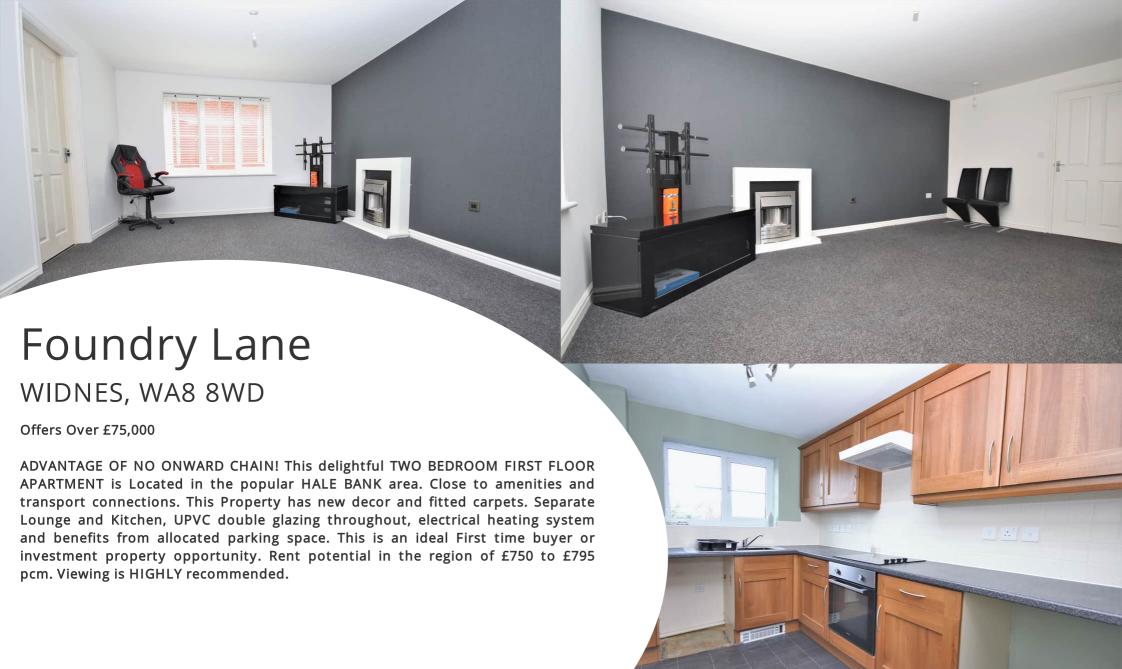

# Lounge

5.06m x 3.54m (16' 7" x 11' 7")

Carpet to floor, ceiling light point, electric radiator, UPVC double-glazed window, pebble effect electric fire and feature fireplace and door leading to kitchen.

## Kitchen

3.10m x 2.23m (10' 2" x 7' 4")

Laminate to floor, ceiling light point, UPVC double-glazed window, range of wall and base units, stainless steel sink and mixer tap, stainless steel cooker, halogen hob and extractor fan. Plumbing and space for washing machine and space for an under counter fridge.