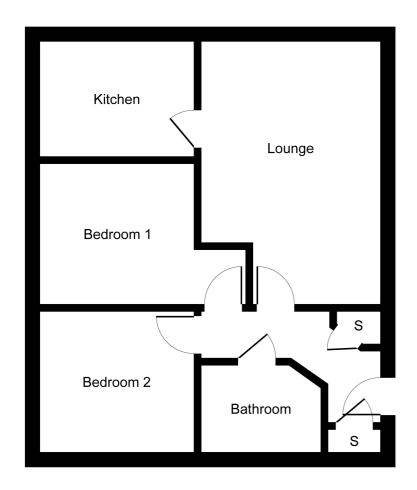

### **Entrance Hall**

Carpet to floor, ceiling light point, electric radiator, two storage cupboards, doors leading to lounge, two bedrooms and bathroom.

# Lounge

5.06m x 3.54m (16' 7" x 11' 7")

Carpet to floor, ceiling light point, electric radiator, UPVC double-glazed window, pebble effect electric fire and feature fireplace and door leading to kitchen.

## Kitchen

3.10m x 2.23m (10' 2" x 7' 4")

Laminate to floor, ceiling light point, UPVC double-glazed window, range of wall and base units, stainless steel sink and mixer tap, stainless steel cooker, halogen hob and extractor fan. Plumbing and space for washing machine and space for an under counter fridge.

# Bedroom One

4.04m x 2.81m (13' 3" x 9' 3")

Carpet to floor, ceiling light point, electric radiator and UPVC double-glazed window.

#### **Bedroom Two**

3.25m x 2.86m (10' 8" x 9' 5")

Carpet to floor, ceiling light point and UPVC double-glazed window.

#### Bathroom

Vinyl to floor, ceiling light point, bath with chrome mixer shower over, wash hand basin and pedestal and a low level WC.

Myler & Co 77, Albert Road, Widnes, Cheshire, WA8 6JS 0151 424 5100 info@mylerestates.com