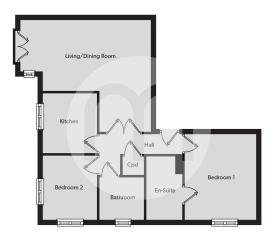

red for sale with no onward chain, we feel this centrally located property represents an ideal purchase for both first time buyers and buy to let investors alike. The accommodation comprises an entrance hall, a generous living room/diner featuring a Juliet balcony, a separate kitchen, two well-proportioned bedrooms with an en suite shower room to then master, and a family bathroom.



## Property Details.

## Entrance Hall

#### Living Room/Diner





18' 3" x 15' 7" MAX (5.56m x 4.75m)

#### Kitchen



8' 1" x 7' 8" (2.46m x 2.34m)

#### **Bedroom One**



13' 1" x 9' 4" (3.99m x 2.84m)

#### En Suite



# Property Details.

#### **Bedroom Two**



9' 8" x 7' 6" (2.95m x 2.29m)

## Family Bathroom



Allocated Parking Space

**Communal Garden Area** 

## Property Details.

## Floorplans



#### Location



## **Energy Ratings**

We have not carried out a structural survey and the services, appliances and specific fittings have not been tested. All photographs, measurements, floor plans and distances referred to are given as a guide only and should not be relied upon for the purchase of carpets or any other fixtures or fittings. Gardens, roof terraces, balconies and communal gardens as well as tenure and lease details cannot have their accuracy guaranteed for intending purchasers. Lease details, service ground rent (where applicable) are given as a guide only and should be checked and confirmed by your solicitor prior to exchange of contracts.



61 a High Street, Braintree, CM7 1JX 🌔 01376 337400 🛛 🌔 braintree@michaelsproperty.co.uk