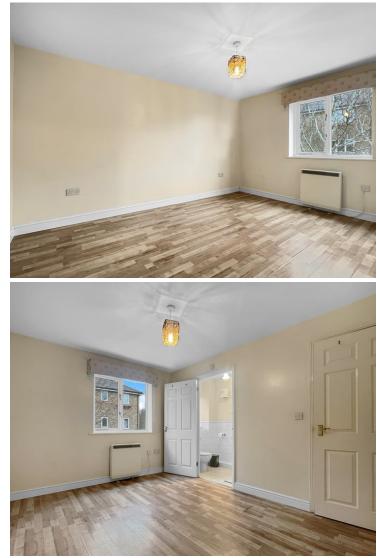

#### **Bedroom One**

13' 1" x 9' 4" (3.99m x 2.84m)

#### **Bedroom Two**

9' 8" x 7' 6" (2.95m x 2.29m)