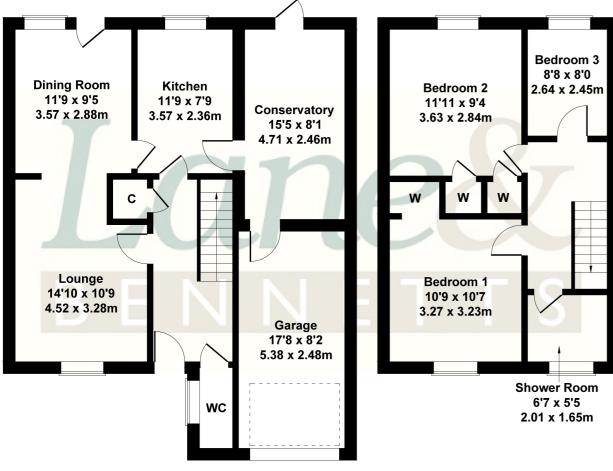

## 21 Flexmore Way

Approximate Gross Internal Area 1302 sq ft - 121 sq m

**GROUND FLOOR** 

**FIRST FLOOR** 

Not to Scale. Produced by The Plan Portal 2023 For Illustrative Purposes Only.

- THREE BEDROOM LINK-DETACHED FAMILY HOME
- TWO RECEPTION ROOMS
- KITCHEN & CONSERVATORY
- SHOWER ROOM & CLOAKROOM
- GARAGE & DRIVEWAY
- FRONT & REAR GARDENS
- QUIET CUL-DE-SAC LOCATION
- AVAILABLE CHAIN FREE