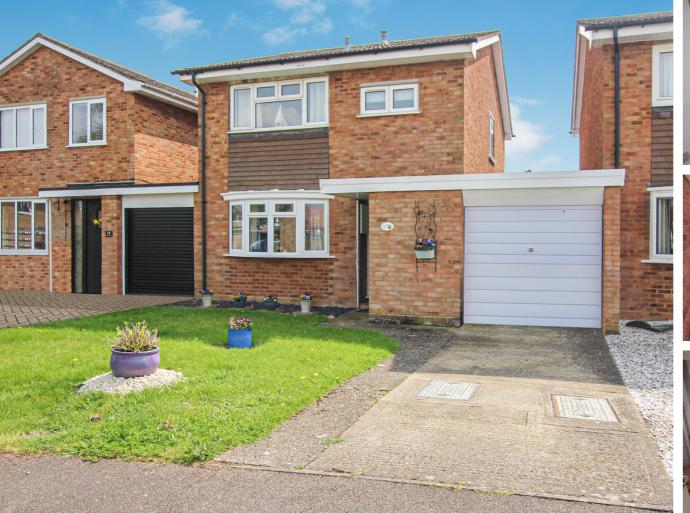

## 21 Flexmore Way, Langford, Bedfordshire, SG18 9PT

Three bedroom link-detached family home situated in a quiet cul-de-sac. The accommodation includes two reception rooms, conservatory, kitchen and a cloakroom. Upstairs there are three good size bedrooms and a shower room. Outside the property benefits from a generous south facing rear garden, front garden and off road parking via both the garage and driveway. This property is available chain free.

## 21 Flexmore Way

Approximate Gross Internal Area 1302 sq ft - 121 sq m

**GROUND FLOOR** 

**FIRST FLOOR** 

Not to Scale. Produced by The Plan Portal 2023 For Illustrative Purposes Only.

- THREE BEDROOM LINK-DETACHED FAMILY HOME
- TWO RECEPTION ROOMS
- KITCHEN & CONSERVATORY
- SHOWER ROOM & CLOAKROOM
- GARAGE & DRIVEWAY
- FRONT & REAR GARDENS
- QUIET CUL-DE-SAC LOCATION
- AVAILABLE CHAIN FREE