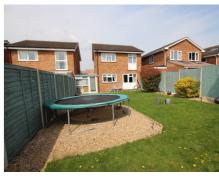

## 21 Flexmore Way, Langford, Bedfordshire, SG18 9PT

Three bedroom link-detached family home situated in a quiet cul-de-sac. The accommodation includes two reception rooms, conservatory, kitchen and a cloakroom. Upstairs there are three good size bedrooms and a shower room. Outside the property benefits from a generous south facing rear garden, front garden and off road parking via both the garage and driveway. This property is available chain free.

## 21 Flexmore Way

Approximate Gross Internal Area 1302 sq ft - 121 sq m

**GROUND FLOOR** 

**FIRST FLOOR** 

Not to Scale. Produced by The Plan Portal 2023 For Illustrative Purposes Only.

- THREE BEDROOM LINK-DETACHED FAMILY HOME
- TWO RECEPTION ROOMS
- KITCHEN & CONSERVATORY
- SHOWER ROOM & CLOAKROOM
- GARAGE & DRIVEWAY
- FRONT & REAR GARDENS
- QUIET CUL-DE-SAC LOCATION
- AVAILABLE CHAIN FREE