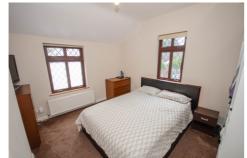

To the first floor there are two well proportioned bedrooms.

The property benefits from gas fired central heating to radiators and double glazing.

Externally, to the front is block paving which could provide ample off road parking.

# Extended Kitchen/Dining Room

Kitchen Area - 17' 3" x 11' 1" (5.26m x 3.38m) Dining Area - 12' 5" x 9' 8" (3.78m x 2.95m)

12' 8" x 10' 0" (3.86m x 3.05m)

Family Bathroom 6' 5" × 6' 3" (1.96m × 1.91m)

**Bedroom One** 

First Floor

 $12' 6" \times 10' 9" (3.81m \times 3.28m)$ 

**Bedroom Two** 

 $10' \ 1'' \times 9' \ 6'' \ (3.07m \times 2.90m)$ 