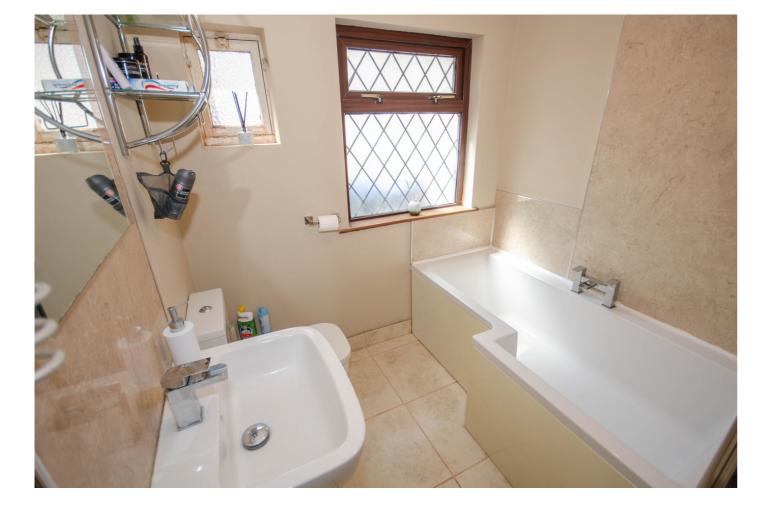

In brief, the accommodation comprises of an extended and refitted kitchen/dining room with integrated hob, lounge with stairs rising to the first floor landing and a refitted ground floor bathroom with a modern three piece white suite.

# Extended Kitchen/Dining Room

Kitchen Area - 17' 3" x 11' 1" (5.26m x 3.38m) Dining Area - 12' 5" x 9' 8" (3.78m x 2.95m)

12' 8" x 10' 0" (3.86m x 3.05m)

Family Bathroom 6' 5" × 6' 3" (1.96m × 1.91m)

**Bedroom One** 