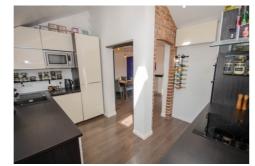

In brief, the accommodation comprises of an extended and refitted kitchen/dining room with integrated hob, lounge with stairs rising to the first floor landing and a refitted ground floor bathroom with a modern three piece white suite.

# Extended Kitchen/Dining Room

Kitchen Area - 17' 3" x 11' 1" (5.26m x 3.38m) Dining Area - 12' 5" x 9' 8" (3.78m x 2.95m)

12' 8" x 10' 0" (3.86m x 3.05m)

Family Bathroom 6' 5" × 6' 3" (1.96m × 1.91m)

**Bedroom One** 