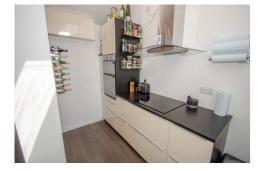

In brief, the accommodation comprises of an extended and refitted kitchen/dining room with integrated hob, lounge with stairs rising to the first floor landing and a refitted ground floor bathroom with a modern three piece white suite.

# Extended Kitchen/Dining Room

Kitchen Area - 17' 3" x 11' 1" (5.26m x 3.38m) Dining Area - 12' 5" x 9' 8" (3.78m x 2.95m)

12' 8" x 10' 0" (3.86m x 3.05m)

Family Bathroom 6' 5" × 6' 3" (1.96m × 1.91m)

**Bedroom One** 