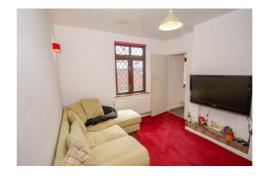

In brief, the accommodation comprises of an extended and refitted kitchen/dining room with integrated hob, lounge with stairs rising to the first floor landing and a refitted ground floor bathroom with a modern three piece white suite.

To the first floor there are two well proportioned bedrooms.

The property benefits from gas fired central heating to radiators and double glazing.

Externally, to the front is block paving which could provide ample off road parking.