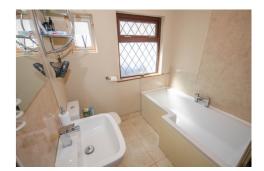

In brief, the accommodation comprises of an extended and refitted kitchen/dining room with integrated hob, lounge with stairs rising to the first floor landing and a refitted ground floor bathroom with a modern three piece white suite.

# Extended Kitchen/Dining Room

Kitchen Area - 17' 3" x 11' 1" (5.26m x 3.38m) Dining Area - 12' 5" x 9' 8" (3.78m x 2.95m)

12' 8" x 10' 0" (3.86m x 3.05m)

Family Bathroom 6' 5" × 6' 3" (1.96m × 1.91m)

**Bedroom One** 