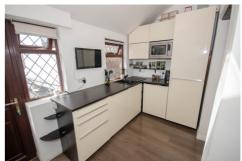

In brief, the accommodation comprises of an extended and refitted kitchen/dining room with integrated hob, lounge with stairs rising to the first floor landing and a refitted ground floor bathroom with a modern three piece white suite.

# Extended Kitchen/Dining Room

Kitchen Area - 17' 3" x 11' 1" (5.26m x 3.38m) Dining Area - 12' 5" x 9' 8" (3.78m x 2.95m)

12' 8" x 10' 0" (3.86m x 3.05m)

Family Bathroom 6' 5" × 6' 3" (1.96m × 1.91m)

**Bedroom One** 