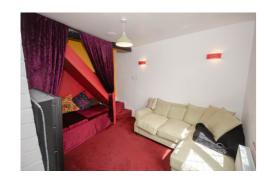

In brief, the accommodation comprises of an extended and refitted kitchen/dining room with integrated hob, lounge with stairs rising to the first floor landing and a refitted ground floor bathroom with a modern three piece white suite.