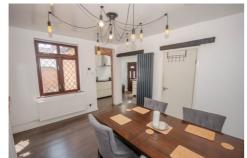

In brief, the accommodation comprises of an extended and refitted kitchen/dining room with integrated hob, lounge with stairs rising to the first floor landing and a refitted ground floor bathroom with a modern three piece white suite.

# Extended Kitchen/Dining Room

Kitchen Area - 17' 3" x 11' 1" (5.26m x 3.38m) Dining Area - 12' 5" x 9' 8" (3.78m x 2.95m)

12' 8" x 10' 0" (3.86m x 3.05m)

Family Bathroom 6' 5" × 6' 3" (1.96m × 1.91m)

**Bedroom One** 