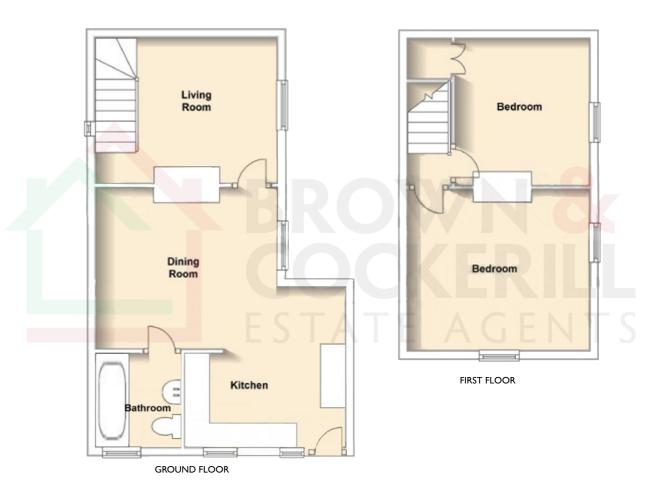

#### **ROOM DIMENSIONS**

#### **Ground Floor**

# Extended Kitchen/Dining Room

Kitchen Area - 17' 3" x 11' 1" (5.26m x 3.38m) Dining Area - 12' 5" x 9' 8" (3.78m x 2.95m)

12' 8" x 10' 0" (3.86m x 3.05m)

Family Bathroom 6' 5" × 6' 3" (1.96m × 1.91m)

**Bedroom One** 

First Floor

 $12' 6" \times 10' 9" (3.81m \times 3.28m)$ 

**Bedroom Two** 

 $10' \ 1'' \times 9' \ 6'' \ (3.07m \times 2.90m)$ 

#### FLOOR PLAN