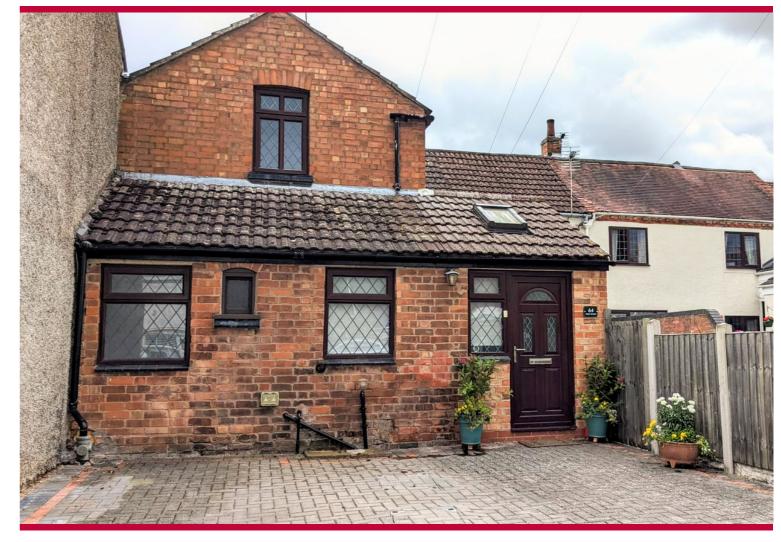

64 MAIN STREET

LONG LAWFORD RUGBY WARWICKSHIRE CV23 9AZ Guide Price £197,000 Freehold

#### **DESCRIPTION**

Brown and Cockerill Estate Agents are delighted to offer for sale this improved and well presented Victorian two bedroom cottage which s situated in the heat of Long Lawford village.

To the first floor there are two well proportioned bedrooms.

The property benefits from gas fired central heating to radiators and double glazing.

Externally, to the front is block paving which could provide ample off road parking.