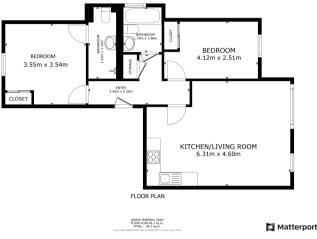

7754 Email: info@thepropertyhive.co.uk Web: www.thepropertyhive.co.uk

2 Bedroom(s), Apartment, Leasehold

Mere Lane, Armthorpe.









- 3D Virtual Tour Available
- **Two Bathrooms**
- **Close to Amenities and Transport Links**
- **Gated Development**

- · Open Plan Lounge, Kitchen and Dining Area
- **Two Bedrooms**
- **Dedicated Parking Space**
- No Chain

£120,000

**For Sale** 



Email: info@thepropertyhive.co.uk Web: www.thepropertyhive.co.uk

### **Owner's View**

3D Virtual Tour Available- Take a closer, more detailed look around via our 3D Virtual Tour! Don't forget that you can also check availability for viewings online via a visit to our website...A beautiful gated community of stylish apartments in a quiet area of Armthorpe, Doncaster

### **Ground Floor**

#### Floor Plan



#### **Lounge Diner**







Bedroom with En suite







el: 01302 247754 Email: info@thepropertyhive.co.uk Web: www.thepropertyhive.co.uk





#### **Bedroom**





**Family Bathroom** 



**External View** 



#### **Property Information**

Council Tax Band - A

Utilities - Mains Gas, Mains Electricity, Mains Water- Yes

Water Meter - Yes

Average Annual Electricity Bills -

Average Annual Gas Bills -

Average Annual Water Bills -

Tenure - Leasehold

Solar Panels - No



Tel: 01302 247754 Email: info@thepropertyhive.co.uk Web: www.thepropertyhive.co.uk



Space Heating System -

Approximate Heating System Installation Date - 31/08/2007

Water Heating System - Gas Boiler

Approximate Water Heating Installation Date - 31/08/2007

**Boiler Location - Utility** 

Approximate Electrical S