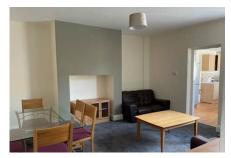

## **Shared Living Room**

Large and comfortable Living Room with window to the rear of the building and leading to Kitchen