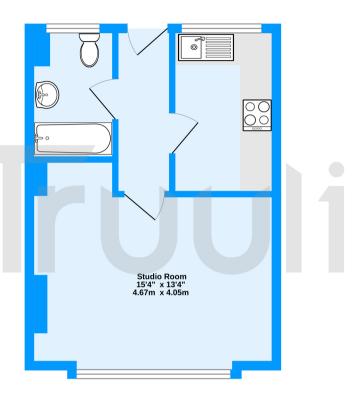

Ground Floor 319 sq.ft. (29.7 sq.m.) approx.

Greenside Road, Croydon, CR0 TOTAL FLOOR AREA : 319 sq.ft. (29.7 sq.m.) approx. Maae with Metropic C0204