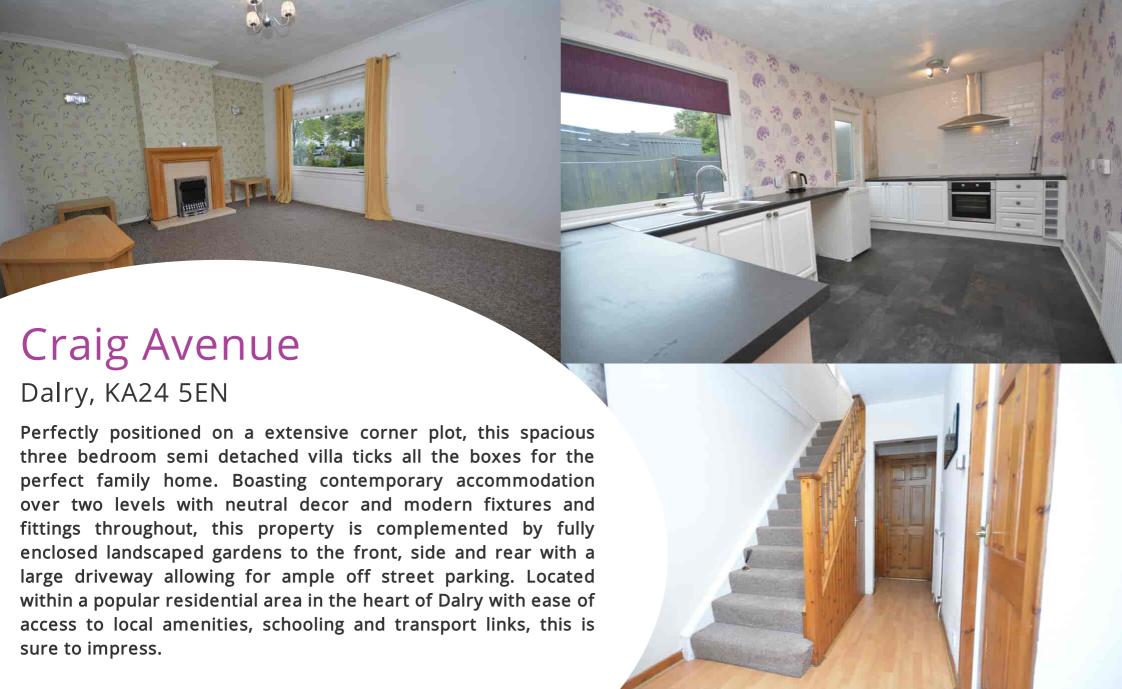

## Lounge

 $4.70 \, \mathrm{m} \times 3.77 \, \mathrm{m}$  (15' 5" x 12' 4") Generously proportioned main apartment offering soft neutral decor, a feature electric fire set within a stone and wood surround, stylish wall lights, fitted carpet and a double glazed window to the front.

### Kitchen

Fully fitted dining sixed kitchen complete with white gloss wall and base storage units with complementary work surface, integrated oven, induction hob and hood, plumbing and space for fridge freezer and washing machine, stainless steel sink and drainer, neutral decor, tiled flooring, double glazed window to the rear and door leading to the rear garden.

## Hallway

4.88m x 1.95m (16' 0" x 6' 5") Access is given via an outer UPVC double glazed door to a welcoming entrance hallway boasting neutral decor, two practical storage cupboards, and laminate flooring. The hallway gives access to the lounge, kitchen, shower room and a carpeted staircase leads to the upper level.