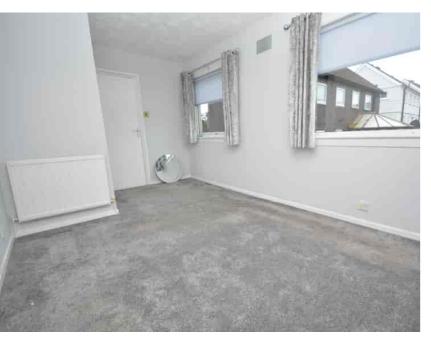

#### Bedroom One

4.70m x 2.72m (15' 5" x 8' 11") The master bedroom is a generous double boasting contemporary grey decor, fitted carpet and two double glazed windows to the rear.

#### Bedroom Two

 $3.80 \text{m} \times 3.08 \text{m}$  (12' 6"  $\times$  10' 1") A generous double bedroom with soft neutral decor, practical storage cupboard, fitted carpet and a double glazed window to the front.

#### **Bedroom Three**

3.80m x 2.72m (12' 6" x 8' 11") Completing the accommodation is the third double bedroom offering neutral decor, a practical storage cupboard, fitted carpet and a double glazed window to the front.