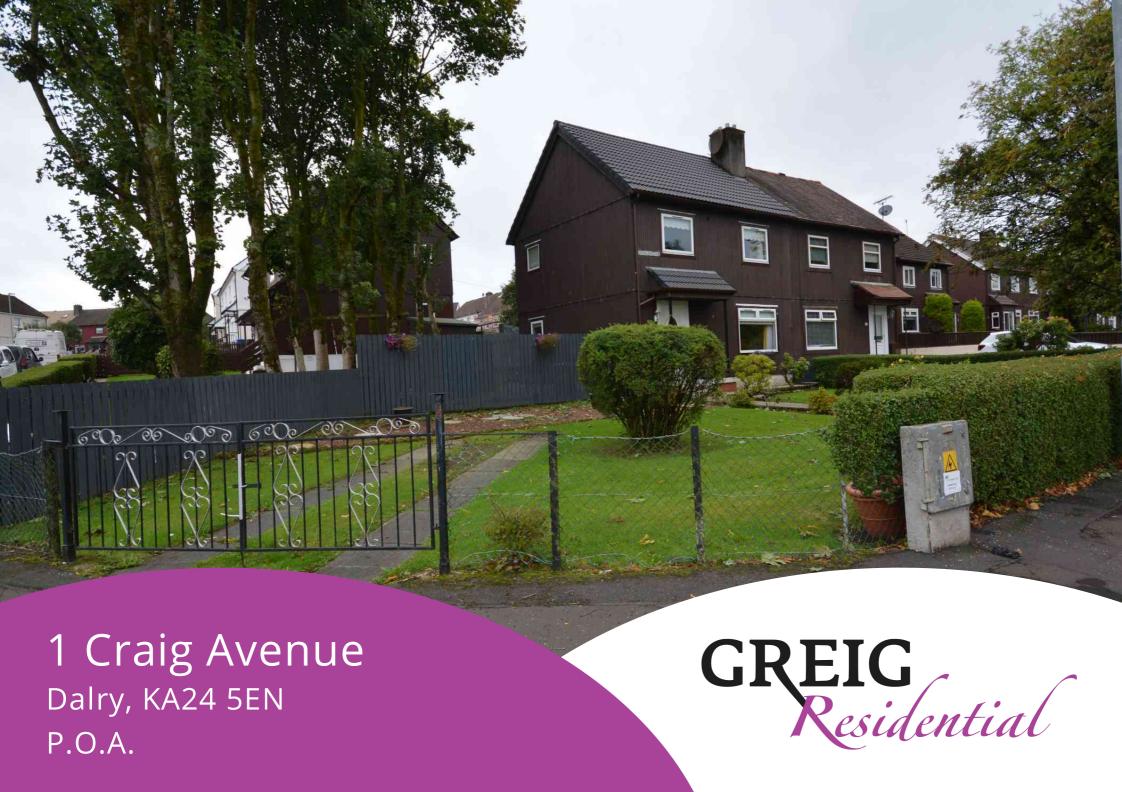

# Externally

This property is situated on an extensive corner plot boasting private gardens to the front, side and rear, the garden complete with a well manicured lawn bordered by mature bedding plant with a paved driveway to the side allowing for ample off street parking and a paved patio to the rear providing a superb space for entertaining and al fresco dining.