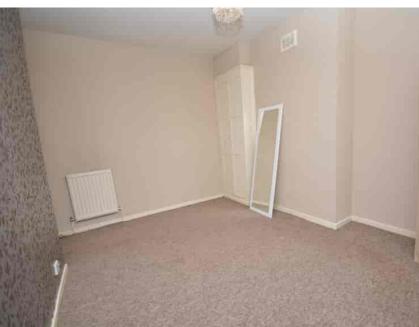

#### Bedroom One

4.70m x 2.72m (15' 5" x 8' 11") The master bedroom is a generous double boasting contemporary grey decor, fitted carpet and two double glazed windows to the rear.

#### Bedroom Two

 $3.80 \text{m} \times 3.08 \text{m}$  (12' 6"  $\times$  10' 1") A generous double bedroom with soft neutral decor, practical storage cupboard, fitted carpet and a double glazed window to the front.

#### **Bedroom Three**

3.80m x 2.72m (12' 6" x 8' 11") Completing the accommodation is the third double bedroom offering neutral decor, a practical storage cupboard, fitted carpet and a double glazed window to the front.