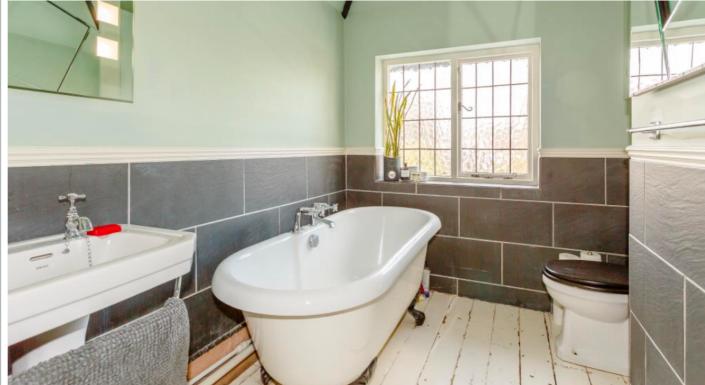

#### Bathroom

Three piece suite comprising a low level wc, wash basin and free standing roll top bath. Half tiled walls. WIndow to the rear aspect.