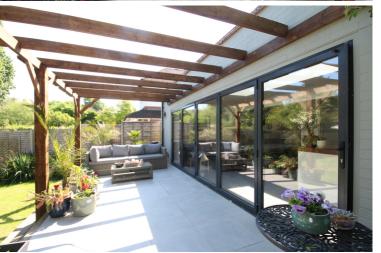

# Rear Garden

Laid mainly to lawn with numerous shrub beds and borders. Pix Brook runs along one side of the garden. At the rear of the property is a raised patio with Pergola.

All measurements are approximate and quoted in metric with imperial equivalents and for general guidance only and whilst every attempt has been made to ensure accuracy, they must not be relied on. The fixtures, fittings and appliances referred to have not been tested and therefore no guarantee can be given and that they are in working order. Internal photographs are reproduced for general information and it must not be inferred that any item shown is included with the property. For a free valuation, contact the numbers listed on the brochure.