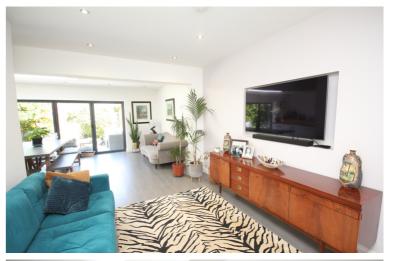

# Lounge/Study

22' 3" x 12' 8" (6.78m x 3.86m)
Bay window to the front and separate window also to the front.
Attractive open fire place.
Parquet flooring.