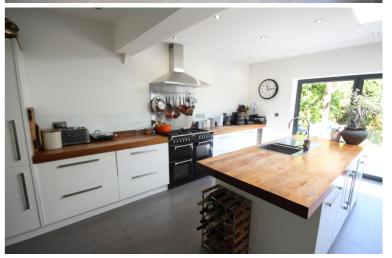

# Kitchen/Family Room

26' 0" x 18' 2" (7.92m x 5.54m) plus 11' 0" x 10' 2" (3.35m x 3.10m) A real feature of this home is the ground floor extended family area/kitchen. The kitchen area is fitted in a range of matching units with contrasting solid wood work tops, matching central island with single drainer sink unit. Integrated wine fridge and dishwasher. Space for a Range style cooker and space for a fridge freezer. There is aplenty of room for a dining table and sofas. Bi-folding double glazed doors leading to the garden. Lantern style sky light.