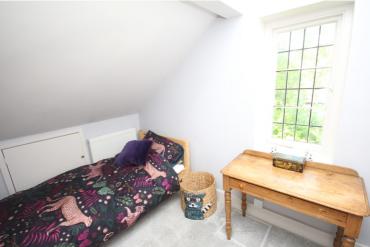

## Bedroom One

10' 11" x 10' 11" (3.33m x 3.33m) Window overlooking the rear garden. Fitted wardrobes along one wall.

# **Bedroom Two**

12' 4" x 9' 2" (3.76m x 2.79m) Corner window overlooking the front garden.

# **Bedroom Three**

9' 10" x 8' 10" (3.00m x 2.69m) Window leading to the rear aspect.

#### **Bedroom Four**

9' 1" x 8' 10" (2.77m x 2.69m) Window to the side aspect.