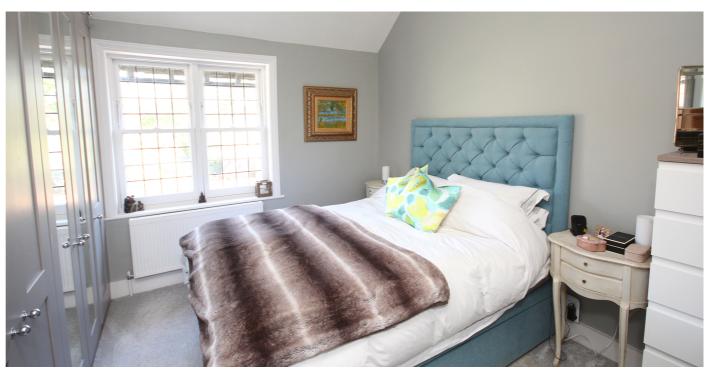

## Bedroom One

10' 11" x 10' 11" (3.33m x 3.33m) Window overlooking the rear garden. Fitted wardrobes along one wall.

# **Bedroom Two**

12' 4" x 9' 2" (3.76m x 2.79m) Corner window overlooking the front garden.

# **Bedroom Three**

9' 10" x 8' 10" (3.00m x 2.69m) Window leading to the rear aspect.

#### **Bedroom Four**

9' 1" x 8' 10" (2.77m x 2.69m) Window to the side aspect.