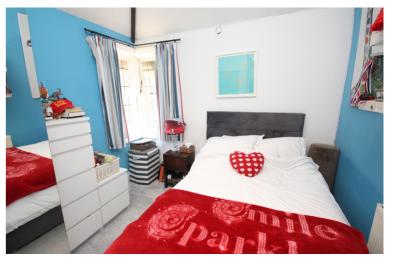

## Bedroom One

10' 11" x 10' 11" (3.33m x 3.33m) Window overlooking the rear garden. Fitted wardrobes along one wall.

# **Bedroom Two**

12' 4" x 9' 2" (3.76m x 2.79m) Corner window overlooking the front garden.

# **Bedroom Three**

9' 10" x 8' 10" (3.00m x 2.69m) Window leading to the rear aspect.

#### **Bedroom Four**

9' 1" x 8' 10" (2.77m x 2.69m) Window to the side aspect.