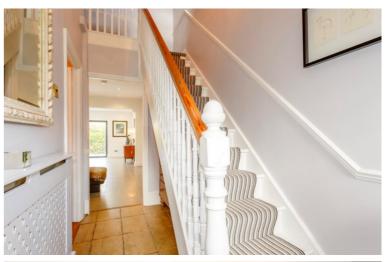

#### **Entrance Hall**

Stairs to the first floor. Tiled floor. Covered radiator.

# Landing

Doors leading to all rooms.