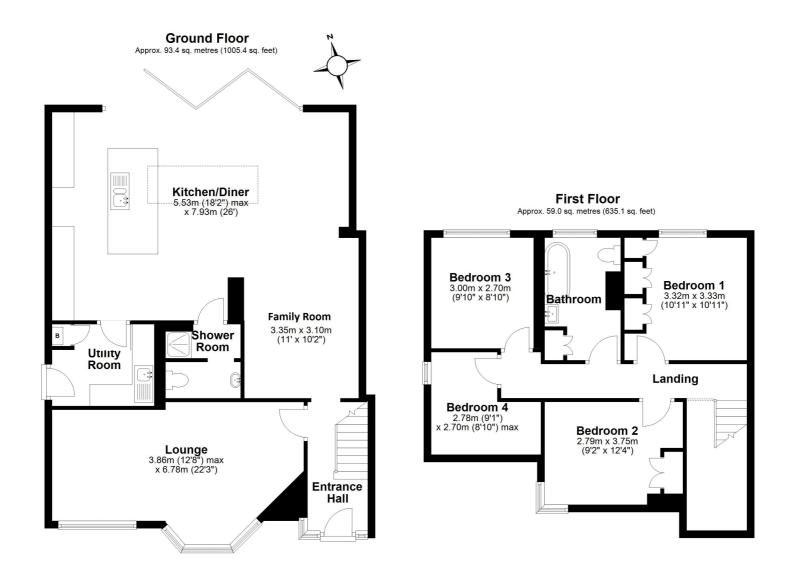

### **Ground Floor**

#### **Entrance Hall**

Stairs to the first floor. Tiled floor. Covered radiator.

# Lounge/Study

22' 3" x 12' 8" (6.78m x 3.86m)
Bay window to the front and separate window also to the front.
Attractive open fire place.
Parquet flooring.

# Kitchen/Family Room

26' 0" x 18' 2" (7.92m x 5.54m) plus 11' 0" x 10' 2" (3.35m x 3.10m) A real feature of this home is the ground floor extended family area/kitchen. The kitchen area is fitted in a range of matching units with contrasting solid wood work tops, matching central island with single drainer sink unit. Integrated wine fridge and dishwasher. Space for a Range style cooker and space for a fridge freezer. There is aplenty of room for a dining table and sofas. Bi-folding double glazed doors leading to the garden. Lantern style sky light.

# **Utility Room**

Plumbing for a washing machine. Fitted cupboards. Single drainer sink unit. Door to the side.

### Shower Room

Comprising a low level wc, wash basin and shower cubicle with glass door.

# Landing

Doors leading to all rooms.

## Bedroom One

10' 11" x 10' 11" (3.33m x 3.33m) Window overlooking the rear garden. Fitted wardrobes along one wall.

# **Bedroom Two**

12' 4" x 9' 2" (3.76m x 2.79m) Corner window overlooking the front garden.

# **Bedroom Three**

9' 10" x 8' 10" (3.00m x 2.69m) Window leading to the rear aspect.

#### **Bedroom Four**

9' 1" x 8' 10" (2.77m x 2.69m) Window to the side aspect.

#### Bathroom

Three piece suite comprising a low level wc, wash basin and free standing roll top bath. Half tiled walls. WIndow to the rear aspect.