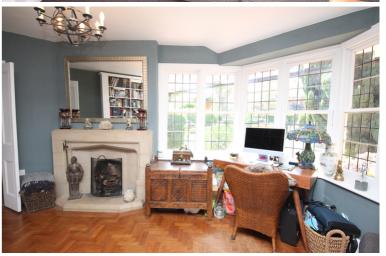

# Lounge/Study

22' 3" x 12' 8" (6.78m x 3.86m)
Bay window to the front and separate window also to the front.
Attractive open fire place.
Parquet flooring.