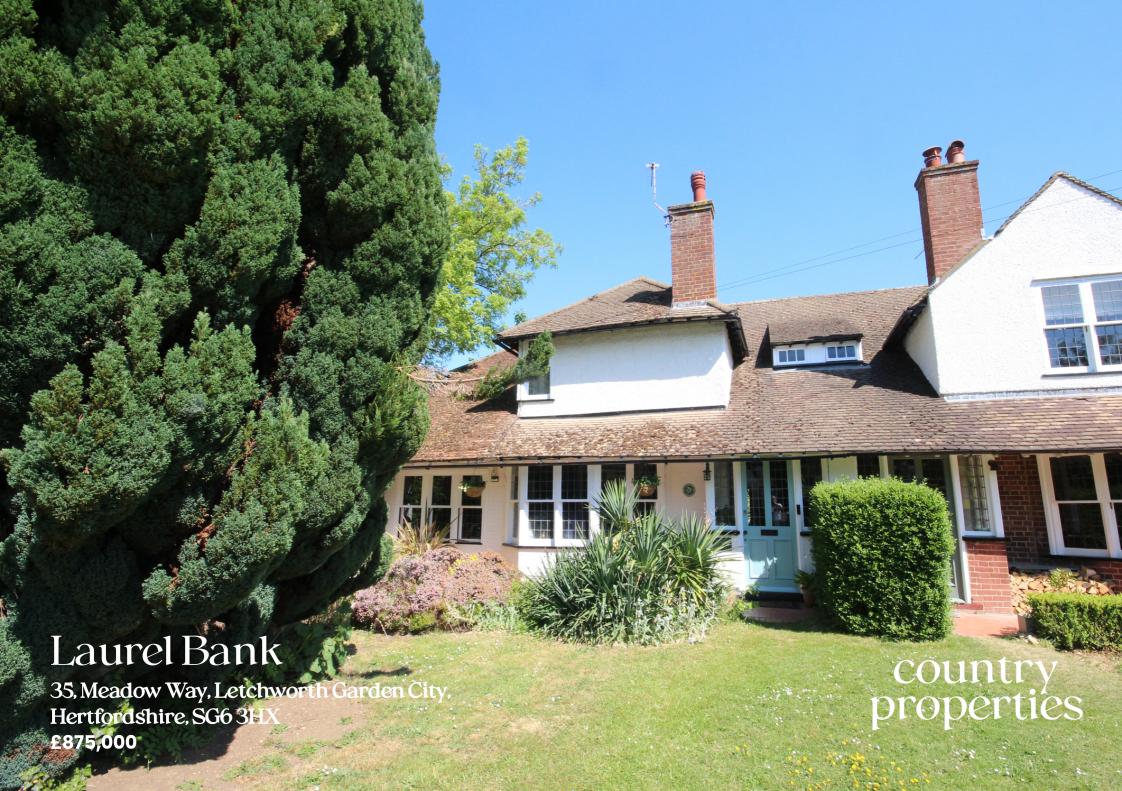

An extended Early Garden City four bedroom semi detached family home within easy walking distance of the Town Centre & Main Line Train Station. Internal viewing comes highly recommended to fully appreciated this home.

On the ground floor is a spacious sitting room with parquet flooring and a fantastic fitted kitchen/family room with bi-folding doors overlooking the rear garden. The property also has a ground floor shower room and utility room. Upstairs are four bedrooms and family bathroom. Outside at the front of the property is a gravel driveway providing ample off street parking. The rear garden is laid mainly to lawn with mature shrubs and trees, to one side Pix Brook runs the full length of the garden.

- 1905 Early Garden City Exhibition Property.
- Impressive kitchen/family room overlooking the rear garden.
- In walking distance of a number of sought after schools.
- Freehold

- Extended four bedroom semi detached Early Garden City Home.
- Walking distance of the Town Centre & Train Station.
- Internal viewing comes highly recommended.
- Council Band E