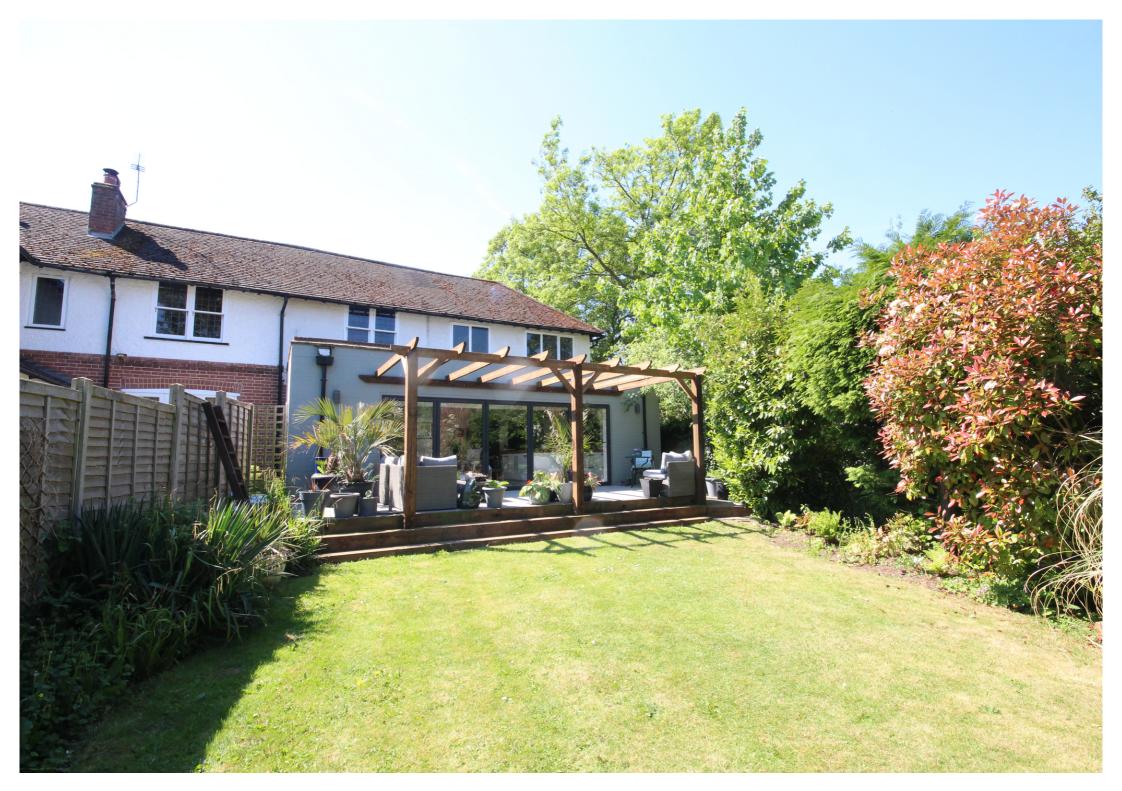

# Rear Garden

Laid mainly to lawn with numerous shrub beds and borders. Pix Brook runs along one side of the garden. At the rear of the property is a raised patio with Pergola.

All measurements are approximate and quoted in metric with imperial equivalents and for general guidance only and whilst every attempt has been made to ensure accuracy, they must not be relied on. The fixtures, fittings and appliances referred to have not been tested and therefore no guarantee can be given and that they are in working order. Internal photographs are reproduced for general information and it must not be inferred that any item shown is included with the property. For a free valuation, contact the numbers listed on the brochure.

# Kitchen/Family Room

26' 0" x 18' 2" (7.92m x 5.54m) plus 11' 0" x 10' 2" (3.35m x 3.10m) A real feature of this home is the ground floor extended family area/kitchen. The kitchen area is fitted in a range of matching units with contrasting solid wood work tops, matching central island with single drainer sink unit. Integrated wine fridge and dishwasher. Space for a Range style cooker and space for a fridge freezer. There is aplenty of room for a dining table and sofas. Bi-folding double glazed doors leading to the garden. Lantern style sky light.