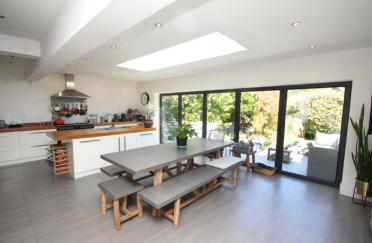

# Kitchen/Family Room

26' 0" x 18' 2" (7.92m x 5.54m) plus 11' 0" x 10' 2" (3.35m x 3.10m) A real feature of this home is the ground floor extended family area/kitchen. The kitchen area is fitted in a range of matching units with contrasting solid wood work tops, matching central island with single drainer sink unit. Integrated wine fridge and dishwasher. Space for a Range style cooker and space for a fridge freezer. There is aplenty of room for a dining table and sofas. Bi-folding double glazed doors leading to the garden. Lantern style sky light.