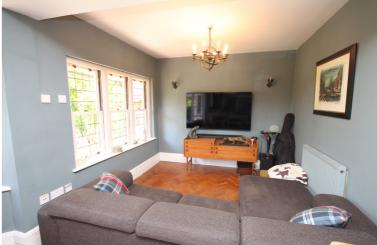

# Lounge/Study

22' 3" x 12' 8" (6.78m x 3.86m)
Bay window to the front and separate window also to the front.
Attractive open fire place.
Parquet flooring.