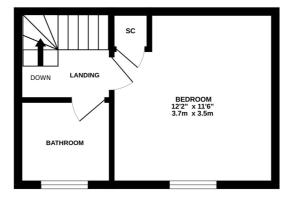

Beatrice Street is on the edge of Kempston so it is an easy commute for the hospital or the train station. Addison Park is within minutes walk along with shops and other amenities.

Set back from the road we are pleased to offer for sale this immaculate one bedroom cluster house with parking and a grassed front garden. A pathway leads you to the front door which opens into a lobby area, ideal for coats and shoes. A door then leads directly into the lounge which has the stairs to the first floor. The box bay window overlooks the front garden, The kitchen is immaculate with built in fridge, separate built in freezer, plumbing for washing machine and built in oven and hob. Ample cupboards and work space. Window overlooks the front. There is a useful under stairs cupboard for further storage. Upstairs the main bedroom is of a good size. The bathroom is a white suite with rainfall shower over the bath. Low level WC, chrome heated towel rail and wash hand basin with vanity cupboard under. Outside you have a storage cupboard. The front garden the seller has introduced rose bushes and has encouraged growth of the shrubs to give privacy. Allocated Parking.

GROUND FLOOR 256 sq.ft. (23.8 sq.m.) approx. 1ST FLOOR 220 sq.ft. (20.5 sq.m.) approx.

TOTAL FLOOR AREA: 476 sq.ft. (44.3 sq.m.) approx.

Whilst every attempt has been made to ensure the accuracy of the floorplan contained here, measurements of doors, windows, rooms and any other items are approximate and no responsibility is taken for any error, omission or mis-statement. This plan is for illustrative purposes only and should be used as such by any prospective purchaser. The services, systems and appliances shown have not been tested and no guarantee as to their operability or efficiency can be given.