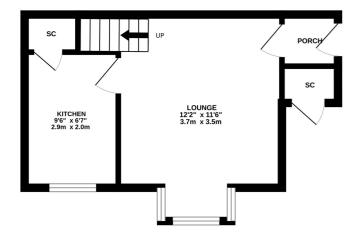

Beatrice Street is on the edge of Kempston so it is an easy commute for the hospital or the train station. Addison Park is within minutes walk along with shops and other amenities.

Set back from the road we are pleased to offer for sale this immaculate one bedroom cluster house with parking and a grassed front garden. A pathway leads you to the front door which opens into a lobby area, ideal for coats and shoes. A door then leads directly into the lounge which has the stairs to the first floor. The box bay window overlooks the front garden, The kitchen is immaculate with built in fridge, separate built in freezer, plumbing for washing machine and built in oven and hob. Ample cupboards and work space. Window overlooks the front. There is a useful under stairs cupboard for further storage. Upstairs the main bedroom is of a good size. The bathroom is a white suite with rainfall shower over the bath. Low level WC, chrome heated towel rail and wash hand basin with vanity cupboard under. Outside you have a storage cupboard. The front garden the seller has introduced rose bushes and has encouraged growth of the shrubs to give privacy. Allocated Parking.

GROUND FLOOR 256 sq.ft. (23.8 sq.m.) approx. 1ST FLOOR 220 sq.ft. (20.5 sq.m.) approx.

TOTAL FLOOR AREA: 476 sq.ft. (44.3 sq.m.) approx.

Whilst every attempt has been made to ensure the accuracy of the floorplan contained here, measurements of doors, windows, rooms and any other items are approximate and no responsibility is taken for any error, omission or mis-statement. This plan is for illustrative purposes only and should be used as such by any prospective purchaser. The services, systems and appliances shown have not been tested and no guarantee as to their operability or efficiency can be given.