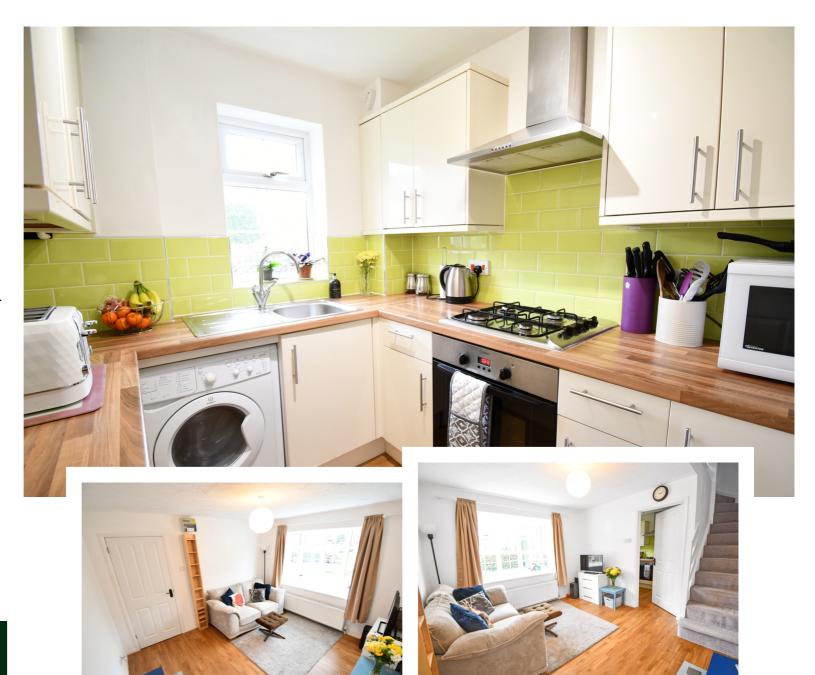

Beatrice Street is on the edge of Kempston so it is an easy commute for the hospital or the train station. Addison Park is within minutes walk along with shops and other amenities.

Set back from the road we are pleased to offer for sale this immaculate one bedroom cluster house with parking and a grassed front garden. A pathway leads you to the front door which opens into a lobby area, ideal for coats and shoes. A door then leads directly into the lounge which has the stairs to the first floor. The box bay window overlooks the front garden, The kitchen is immaculate with built in fridge, separate built in freezer, plumbing for washing machine and built in oven and hob. Ample cupboards and work space. Window overlooks the front. There is a useful under stairs cupboard for further storage. Upstairs the main bedroom is of a good size. The bathroom is a white suite with rainfall shower over the bath. Low level WC, chrome heated towel rail and wash hand basin with vanity cupboard under. Outside you have a storage cupboard. The front garden the seller has introduced rose bushes and has encouraged growth of the shrubs to give privacy. Allocated Parking.