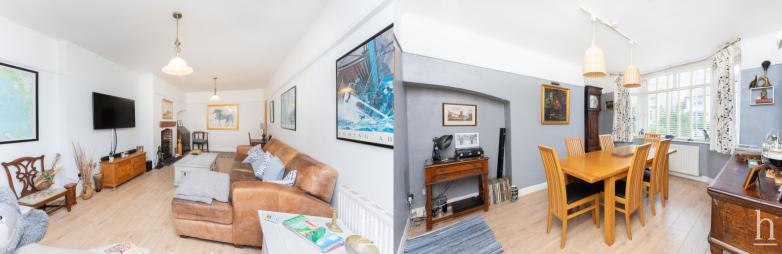

## Lounge

11' 3" x 14' 5" (3.43m x 4.39m)

## **Morning Room**

6' 5" x 18' 3" (1.96m x 5.56m)