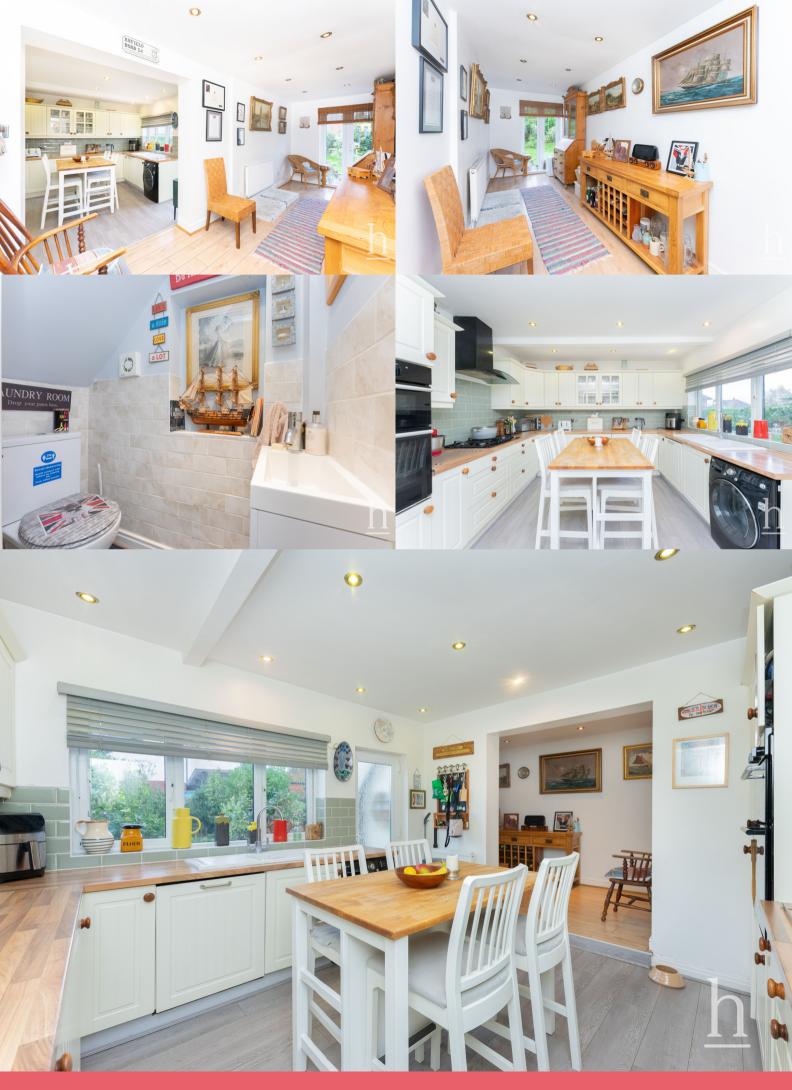

#### Kitchen

12' 9" x 11' 11" (3.89m x 3.63m)

## **Morning Room**

6' 5" x 18' 3" (1.96m x 5.56m)