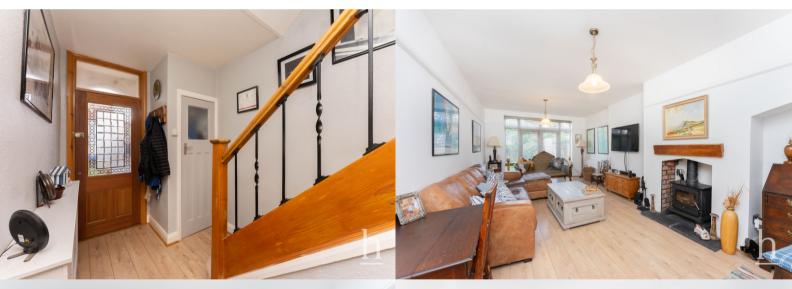

# **Ground Floor**

**Entrance Hallway** 

**Downstairs WC** 

## Lounge

11' 3" x 14' 5" (3.43m x 4.39m)