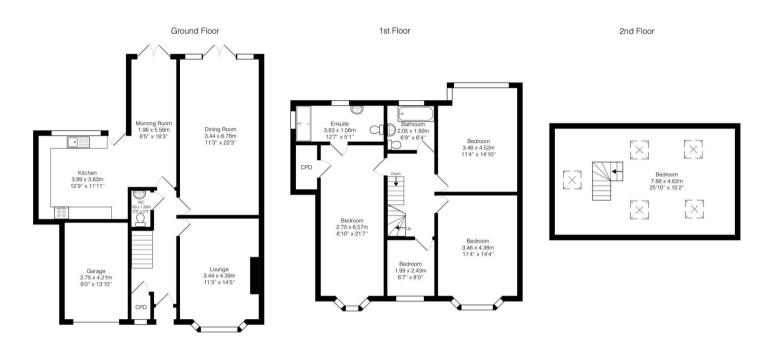

# **Ground Floor**

**Entrance Hallway** 

**Downstairs WC** 

## Lounge

11' 3" x 14' 5" (3.43m x 4.39m)

## **Second Floor**

11' 3" x 22' 3" (3.43m x 6.78m)

#### Kitchen

12' 9" x 11' 11" (3.89m x 3.63m)

## **Morning Room**

6' 5" x 18' 3" (1.96m x 5.56m)

## First Floor

Landing

## **Bedroom**

8' 10" x 21' 7" (2.69m x 6.58m)

### **En-Suite**

12' 7" x 5' 1" (3.84m x 1.55m)

### Bedroom

11' 4" x 14' 4" (3.45m x 4.37m)

#### Bedroom

11' 4" x 14' 10" (3.45m x 4.52m)

### **Bedroom**

6' 7" x 8' 0" (2.01m x 2.44m)

## **Bathroom**

6' 9" x 6' 4" (2.06m x 1.93m)

## **Second Floor**

### **Bedroom**

25' 10" x 15' 2" (7.87m x 4.62m)