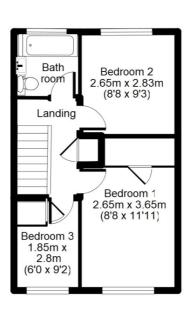

Approx. Total Floor Area: 101 Sq Mt = 1087 Sq Ft (Includes Garage)

Floorplan is for Illustration purposes only. All measurements are approximate and should be verified.

- THREE BEDROOMS
- LINK DETACHED
- CUL-DE-SAC LOCATION
- RENOVATED AND EXTENDED
- STUNNING RE-FITTED KITCHEN/FAMILY ROOM
- LIVING ROOM