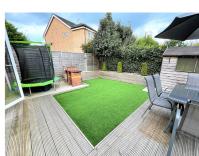

Elgin Way, Frimley, CAMBERLEY, GU16 9YH

Offers Over £475,000 Freehold

\*VIRTUAL TOUR AVAILABLE\* Jigsaw Estates are proud to present to the market this beautifully presented link detached property on the ever popular Paddock Hill development. The property is situated in a quiet cul-de-sac and is only a stones throw from local schools including Sandringham Infant & Nursery School, Lakeside & Tomlinscote. Both Frimley & Frimley Green villages are only a short distance and there is a local Tesco Express on the development with walking distance. The accommodation of the property itself comprises three bedrooms, living room, study and a stunning open plan and re-fitted kitchen/breakfast room. The current owners have made significant improvements to the property and in addition to the rear extension there is Karndean flooring, Network cabling, Upvc double glazing and replacement Worcester gas boiler. The study is fitted with a solid oak desk and cabinets, Bedroom one has a walk in wardrobe and the family bathroom is re-fitted with Mira shower with touch controls and a rainfall shower. The kitchen is the heart of this home and there is a central island unit, integrated appliances and ample storage space. There is the further benefit of a downstairs cloakroom and access to the garage from the property. The kitchen opens directly onto the low maintenance rear garden with decking area, artificial lawn area, brick built BBQ and garden shed. To the front of the property there is a driveway offering off street parking in front of the garage. Viewings are highly recommended.