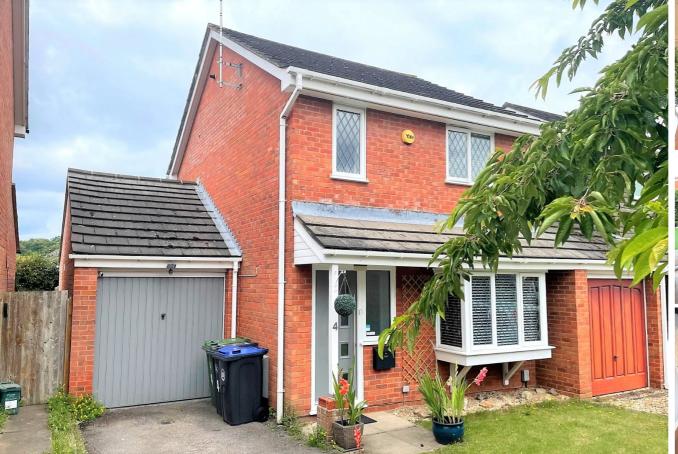

Elgin Way, Frimley, CAMBERLEY, GU16 9YH

Offers Over £475,000 Freehold

\*VIRTUAL TOUR AVAILABLE\* Jigsaw Estates are proud to present to the market this beautifully presented link detached property on the ever popular Paddock Hill development. The property is situated in a quiet cul-de-sac and is only a stones throw from local schools including Sandringham Infant & Nursery School, Lakeside & Tomlinscote. Both Frimley & Frimley Green villages are only a short distance and there is a local Tesco Express on the development with walking distance. The accommodation of the property itself comprises three bedrooms, living room, study and a stunning open plan and re-fitted kitchen/breakfast room. The current owners have made significant improvements to the property and in addition to the rear extension there is Karndean flooring, Network cabling, Upvc double glazing and replacement Worcester gas boiler. The study is fitted with a solid oak desk and cabinets, Bedroom one has a walk in wardrobe and the family bathroom is re-fitted with Mira shower with touch controls and a rainfall shower. The kitchen is the heart of this home and there is a central island unit, integrated appliances and ample storage space. There is the further benefit of a downstairs cloakroom and access to the garage from the property. The kitchen opens directly onto the low maintenance rear garden with decking area, artificial lawn area, brick built BBQ and garden shed. To the front of the property there is a driveway offering off street parking in front of the garage. Viewings are highly recommended.