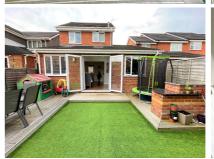

Elgin Way, Frimley, CAMBERLEY, GU16 9YH

Offers Over £475,000 Freehold

\*VIRTUAL TOUR AVAILABLE\* Jigsaw Estates are proud to present to the market this beautifully presented link detached property on the ever popular Paddock Hill development. The property is situated in a quiet cul-de-sac and is only a stones throw from local schools including Sandringham Infant & Nursery School, Lakeside & Tomlinscote. Both Frimley & Frimley Green villages are only a short distance and there is a local Tesco Express on the development with walking distance. The accommodation of the property itself comprises three bedrooms, living room, study and a stunning open plan and re-fitted kitchen/breakfast room. The current owners have made significant improvements to the property and in addition to the rear extension there is Karndean flooring, Network cabling, Upvc double glazing and replacement Worcester gas boiler. The study is fitted with a solid oak desk and cabinets, Bedroom one has a walk in wardrobe and the family bathroom is re-fitted with Mira shower with touch controls and a rainfall shower. The kitchen is the heart of this home and there is a central island unit, integrated appliances and ample storage space. There is the further benefit of a downstairs cloakroom and access to the garage from the property. The kitchen opens directly onto the low maintenance rear garden with decking area, artificial lawn area, brick built BBQ and garden shed. To the front of the property there is a driveway offering off street parking in front of the garage. Viewings are highly recommended.