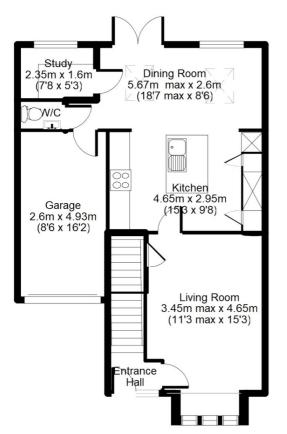

Approx. Total Floor Area: 101 Sq Mt = 1087 Sq Ft (Includes Garage)

Floorplan is for Illustration purposes only. All measurements are approximate and should be verified.

- THREE BEDROOMS
- LINK DETACHED
- CUL-DE-SAC LOCATION
- RENOVATED AND EXTENDED
- STUNNING RE-FITTED KITCHEN/FAMILY ROOM
- LIVING ROOM