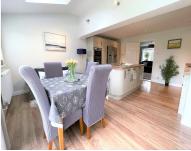

Elgin Way, Frimley, CAMBERLEY, GU16 9YH

Offers Over £475,000 Freehold

\*VIRTUAL TOUR AVAILABLE\* Jigsaw Estates are proud to present to the market this beautifully presented link detached property on the ever popular Paddock Hill development. The property is situated in a quiet cul-de-sac and is only a stones throw from local schools including Sandringham Infant & Nursery School, Lakeside & Tomlinscote. Both Frimley & Frimley Green villages are only a short distance and there is a local Tesco Express on the development with walking distance. The accommodation of the property itself comprises three bedrooms, living room, study and a stunning open plan and re-fitted kitchen/breakfast room. The current owners have made significant improvements to the property and in addition to the rear extension there is Karndean flooring, Network cabling, Upvc double glazing and replacement Worcester gas boiler. The study is fitted with a solid oak desk and cabinets, Bedroom one has a walk in wardrobe and the family bathroom is re-fitted with Mira shower with touch controls and a rainfall shower. The kitchen is the heart of this home and there is a central island unit, integrated appliances and ample storage space. There is the further benefit of a downstairs cloakroom and access to the garage from the property. The kitchen opens directly onto the low maintenance rear garden with decking area, artificial lawn area, brick built BBQ and garden shed. To the front of the property there is a driveway offering off street parking in front of the garage. Viewings are highly recommended.