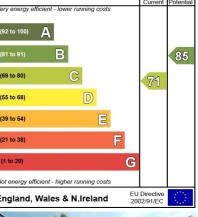

| Energy Efficiency Ratir                                 | ng |                       |          |
|---------------------------------------------------------|----|-----------------------|----------|
|                                                         |    | Current               | Potentia |
| (92 to 100) A  (81 to 91) B  (69 to 80) C  (55 to 68) D |    | 71                    | 85       |
|                                                         | F  |                       |          |
| (1 to 20)  Not energy efficient - higher running costs  | G  |                       |          |
| England, Wales & N.Ireland                              |    | Directive<br>02/91/EC | 0        |