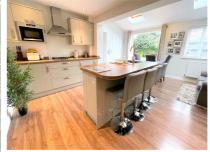

Elgin Way, Frimley, CAMBERLEY, GU16 9YH

Offers Over £475,000 Freehold

\*VIRTUAL TOUR AVAILABLE\* Jigsaw Estates are proud to present to the market this beautifully presented link detached property on the ever popular Paddock Hill development. The property is situated in a quiet cul-de-sac and is only a stones throw from local schools including Sandringham Infant & Nursery School, Lakeside & Tomlinscote. Both Frimley & Frimley Green villages are only a short distance and there is a local Tesco Express on the development with walking distance. The accommodation of the property itself comprises three bedrooms, living room, study and a stunning open plan and re-fitted kitchen/breakfast room. The current owners have made significant improvements to the property and in addition to the rear extension there is Karndean flooring, Network cabling, Upvc double glazing and replacement Worcester gas boiler. The study is fitted with a solid oak desk and cabinets, Bedroom one has a walk in wardrobe and the family bathroom is re-fitted with Mira shower with touch controls and a rainfall shower. The kitchen is the heart of this home and there is a central island unit, integrated appliances and ample storage space. There is the further benefit of a downstairs cloakroom and access to the garage from the property. The kitchen opens directly onto the low maintenance rear garden with decking area, artificial lawn area, brick built BBQ and garden shed. To the front of the property there is a driveway offering off street parking in front of the garage. Viewings are highly recommended.