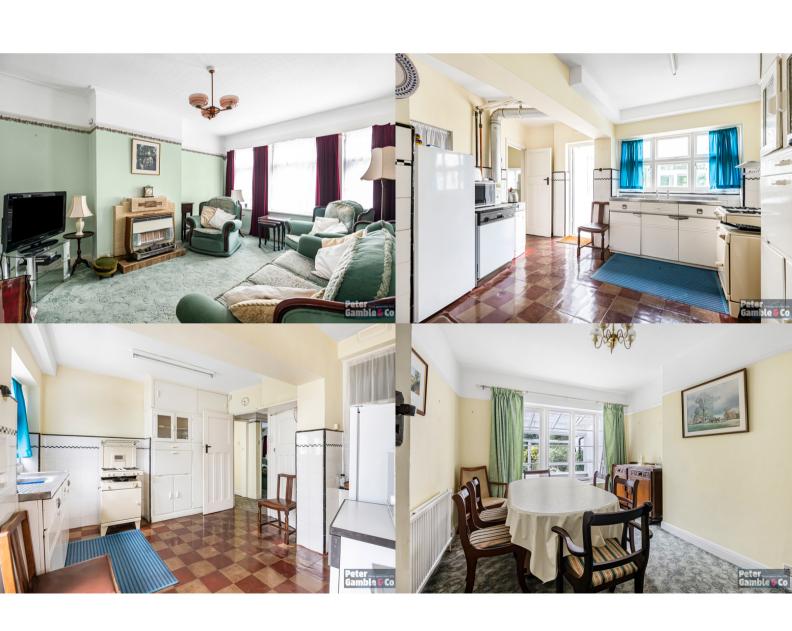

Ground floor comprises 2 separate reception rooms, one spacious kitchen with separate dining room and a rear sun-room and downstairs WC.

Approximate Gross Internal Area 1848 sq ft - 172 sq m Ground Floor Area 1052 sq ft - 98 sq m