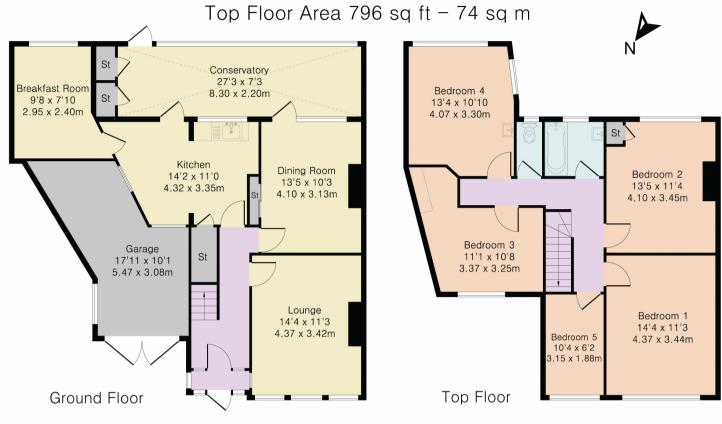

Ground floor comprises 2 separate reception rooms, one spacious kitchen with separate dining room and a rear sun-room and downstairs WC.

Approximate Gross Internal Area 1848 sq ft - 172 sq m Ground Floor Area 1052 sq ft - 98 sq m