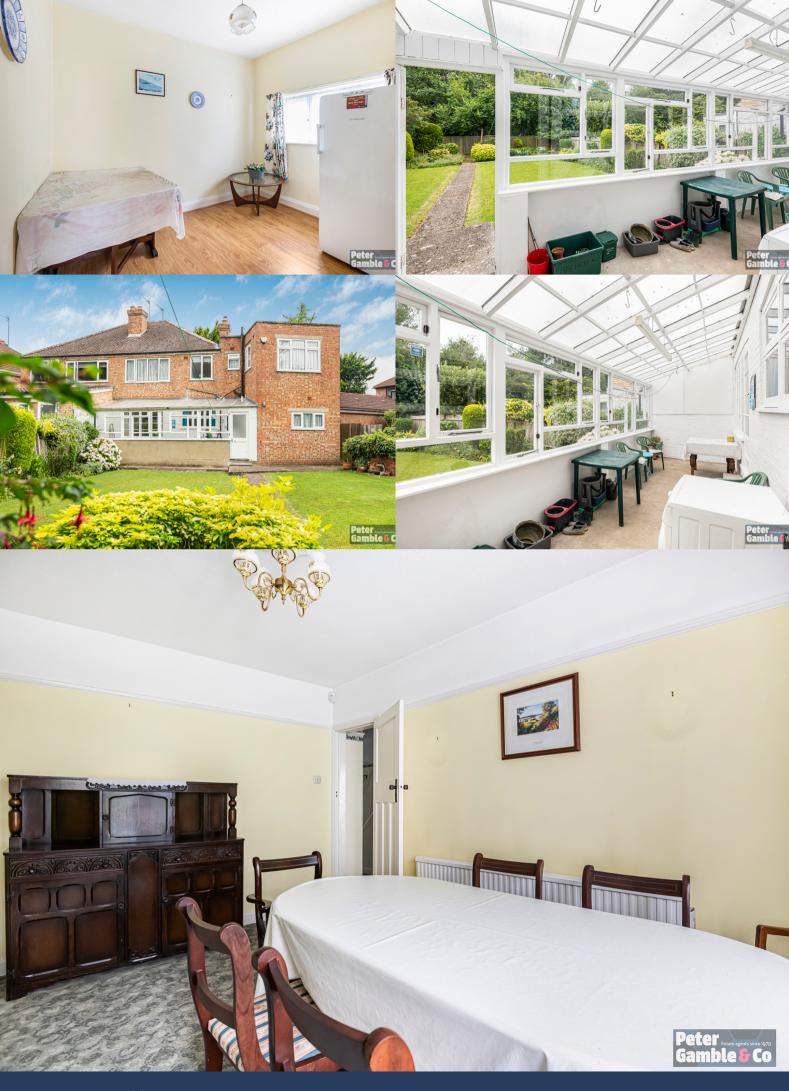

Ground floor comprises 2 separate reception rooms, one spacious kitchen with separate dining room and a rear sun-room and downstairs WC.

Approximate Gross Internal Area 1848 sq ft - 172 sq m Ground Floor Area 1052 sq ft - 98 sq m